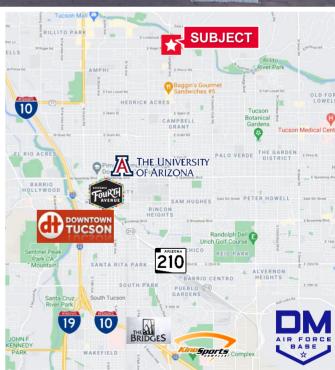

#### **Property Highlights**

- · Class C Medical space in very good condition
- Close to Banner University Medicine North and University of Arizona Cancer Center North
- Five plumbed exam rooms, large lobby/reception area, kitchenette, 2 offices
- Two restrooms
- · Skylights and wood beam accents provide a unique touch to space