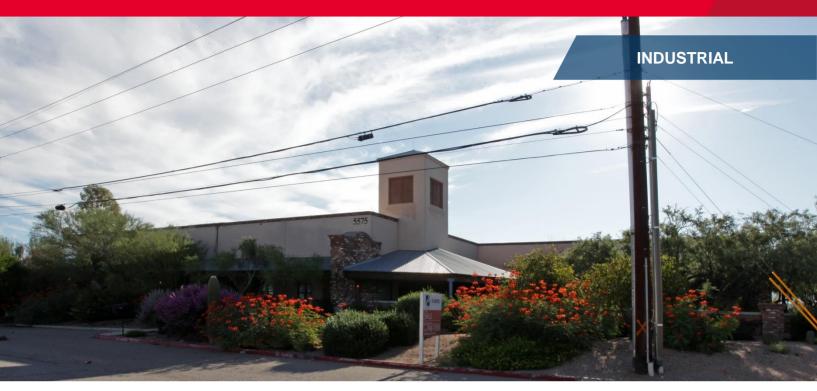

## FOR SALE OR LEASE 5575 S. Houghton Road

Tucson, AZ 85747

FOR SALE OR LEASE 5575 S. Houghton Road Tucson, AZ 85747

**INDUSTRIAL** 

### 31,042 SF Available

Lease Rate: \$24,834 (80¢ / SF) Per Month NNN

Sale Price: \$3,100,000 (\$99.86 / SF)

| Property Details |                                                  |
|------------------|--------------------------------------------------|
| Office SF        | 5,341 SF                                         |
| Ceiling Height   | 19'                                              |
| Loading          | 2 Dock loading doors                             |
| Power            | 1,200 Amp, 277/480 Volt,<br>3 Phase (expandable) |
| HVAC             | 100% AC                                          |
| Sprinkler        | Ordinary Hazard                                  |
| Construction     | Concrete Tilt-Up                                 |
| Year Built       | 1997                                             |
| Lot Size         | 3.09 Acres (134,600 SF)                          |
| Zoning           | Tucson PAD-12                                    |
| Taxes (year)     | \$39,964.13 (2020)                               |
|                  |                                                  |

## **Property Highlights**

- · Fully air conditioned building with heavy power
- Freestanding industrial building with fenced yard
- Prominent eastside location near Vail and the UA Tech Park
- Easy access to Interstate 10