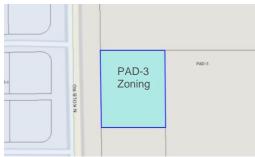

# 800 N. KOLB ROAD

**TUCSON, AZ 85710** 



WE ARE THE CENTER OF RETAIL

For Sale or Lease | Fully Equipped Restaurant Building





## 800 N. KOLB ROAD

TUCSON, AZ 85710

#### **BUILDING SIZE**

±2,700 SF

#### LOT SIZE

±0.7 acres

#### SALE PRICE

\$579,000

#### LEASE RATE

\$22.00/SF, NNN

#### NNN CHARGES

\$4.50/SF

#### NEIGHBORING TENANTS

Guadalajara Grill, Wal-Mart Super Center

#### **COMMENTS**

- · Fully Built out restaurant
- Bar Area
- Patio seating
- Abundant Parking
- · High traffic count and visibility

### **ZONING**

PAD-3









### NEIGHBORHOOD DEMOGRAPHICS

|         | POPULATION | AVERAGE<br>HOUSEHOLD INCOME | DAYTIME<br>POPULATION | TOTAL RETAIL EXPENDITURE |
|---------|------------|-----------------------------|-----------------------|--------------------------|
| 1 Mile  | 10,974     | \$59,699                    | 5,774                 | \$10.09 M                |
| 3 Miles | 110,315    | \$65,455                    | 55,747                | \$95.04 M                |
| 5 Miles | 242,139    | \$72,501                    | 92,865                | \$215.09 M               |

Independently Owned and Operated / A Member of the Cushman & Wakefield

Cushman & Wakefield Copyright 2021. No warranty or representation, express or implied, is made to the accuracy or completeness of the information contained here