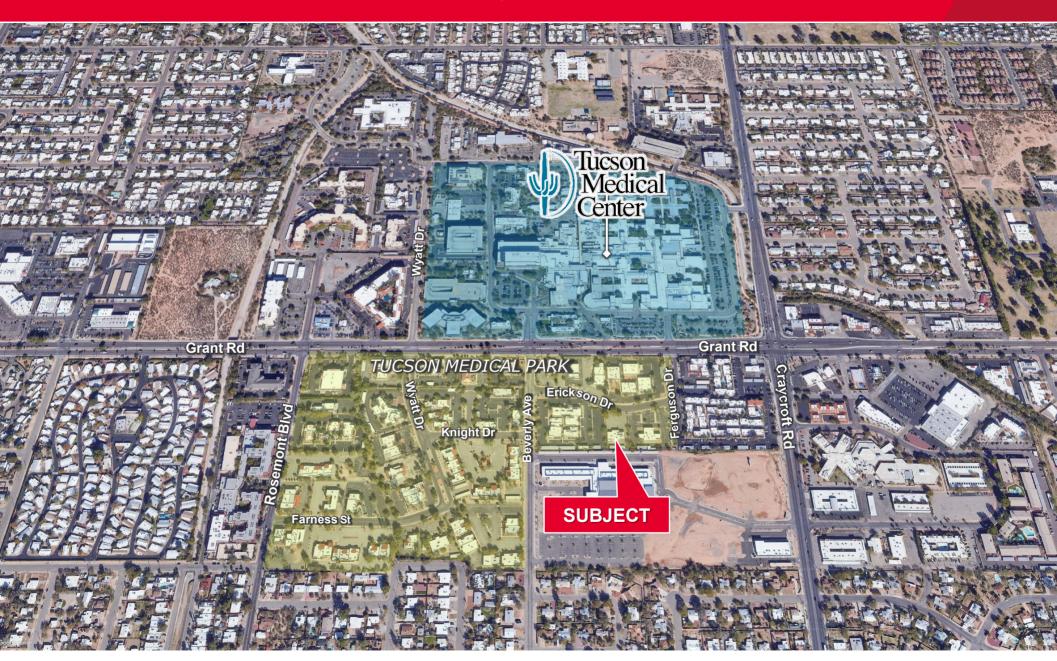

#### **Tucson Medical Park Amenities**

- · Convenient central location
- Easy access to TMC walk or drive
- Abundant at-door parking
- · Building signage