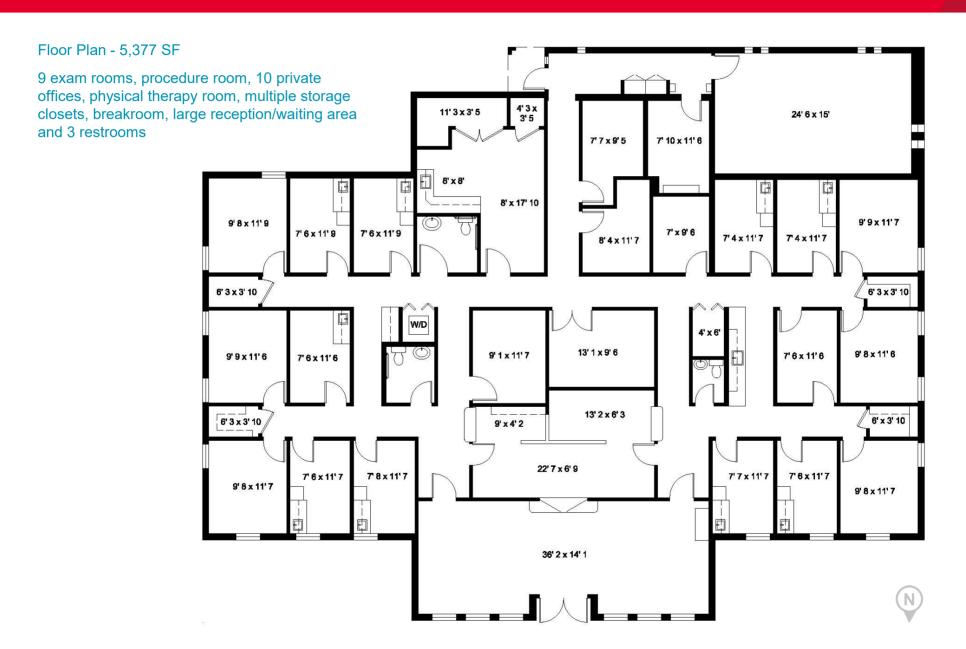

### **Property Highlights**

 9 exam rooms, procedure room, 10 private offices, physical therapy room, multiple storage closets, breakroom, large reception/waiting area, and 3 restrooms For more information, please contact: