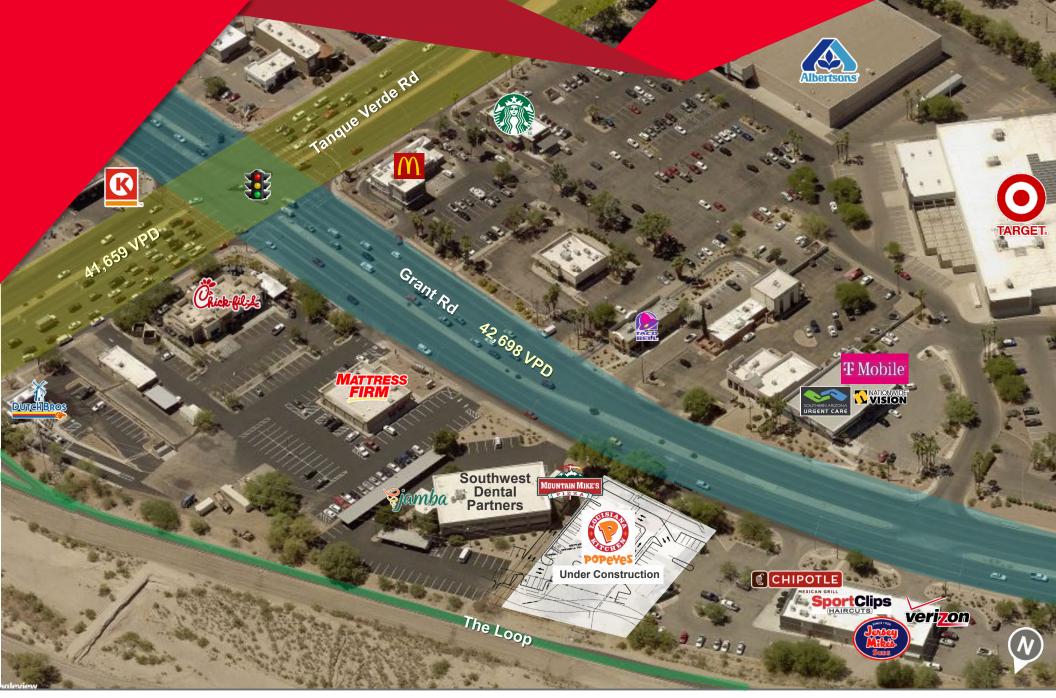

#### TRAFFIC COUNTS

Grant Rd: 42,698 VPD Tanque Verde Rd: 41,659 VPD

#### **NEIGHBORING TENANTS**

Target, Albertson's, Starbucks, Chipotle, Southern Arizona Urgent Care, Mattress Firm, Chick-fil-A, McDonald's, Costco, Zinburger, & More

#### **COMMENTS**

- · Excellent visibility and access
- Convenient eastside location
- · Across from Target and Albertsons
- · Next to first class users