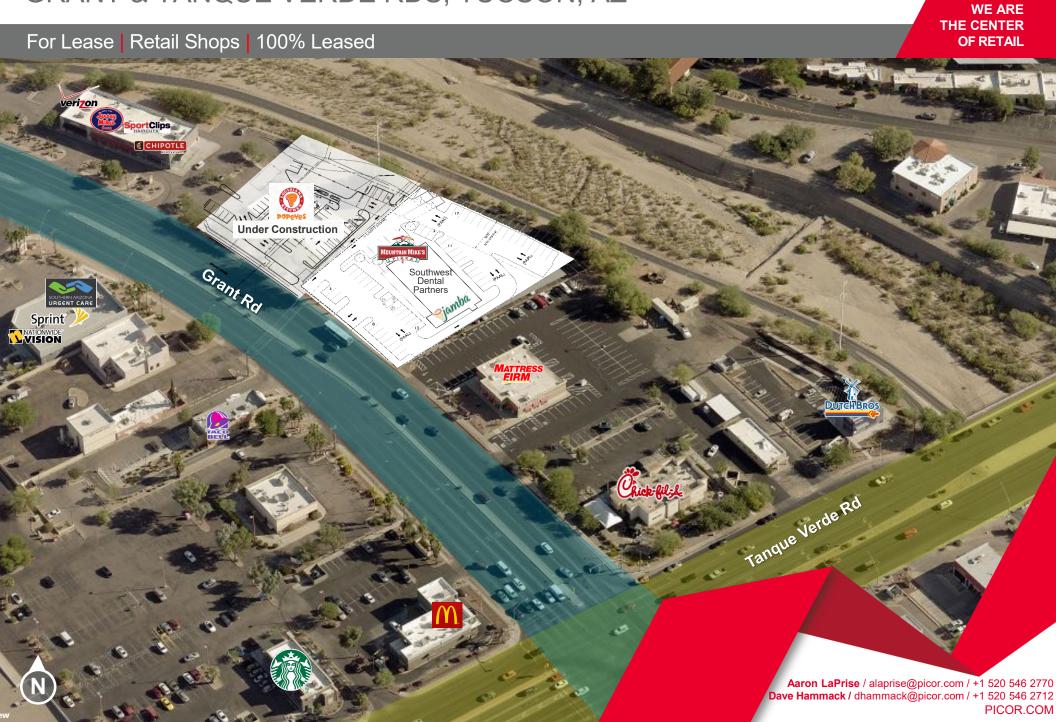

#### RETAIL SPACE

100% Leased

#### **COMMENTS**

- · Excellent visibility and access
- Convenient eastside location
- · Across from Target and Albertsons
- · Next to first class users