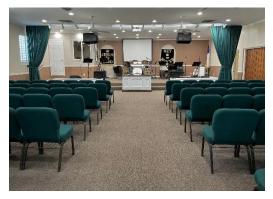

#### **COMMENTS**

- · Purpose built, operating Church with parsonage
- Large lot with overall (6.7% lot coverage ratio)
- Well maintained and cared for facility with new decorative front wall
- Abundant parking (68 spaces)