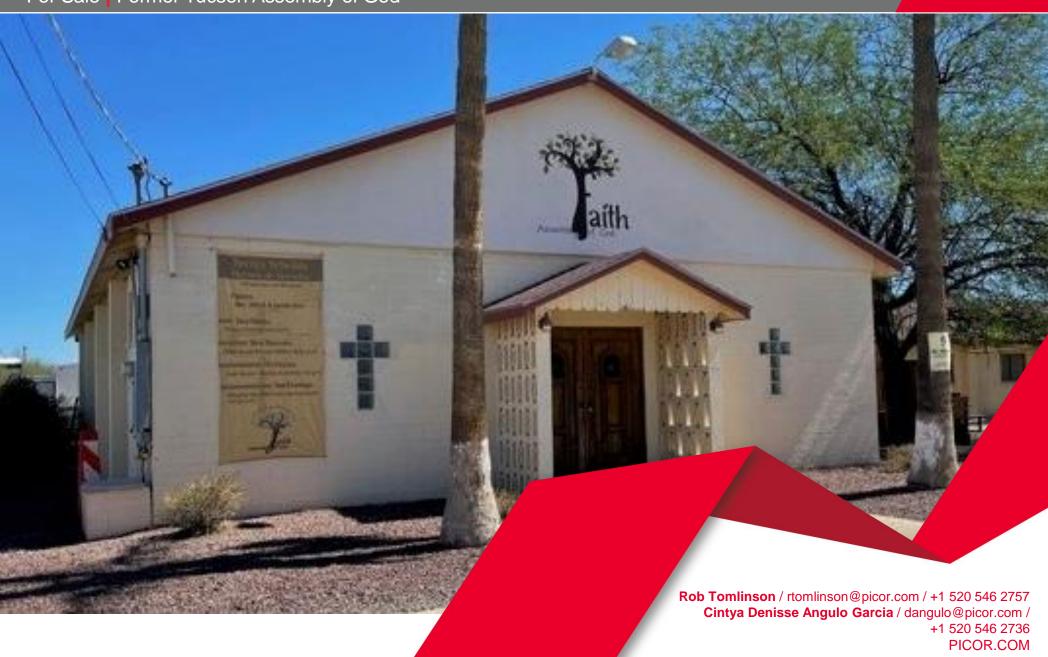

## 335 E. ELVADO ROAD

CUSHMAN & PICOR
WAKEFIELD

**TUCSON, AZ 85756** 

For Sale | Former Tucson Assembly of God

#### **COMMENTS**

- · Purpose built, operating Church with parsonage
- Large lot with overall (6.7% lot coverage ratio)
- Well maintained and cared for facility with new decorative front wall
- Abundant parking (68 spaces)