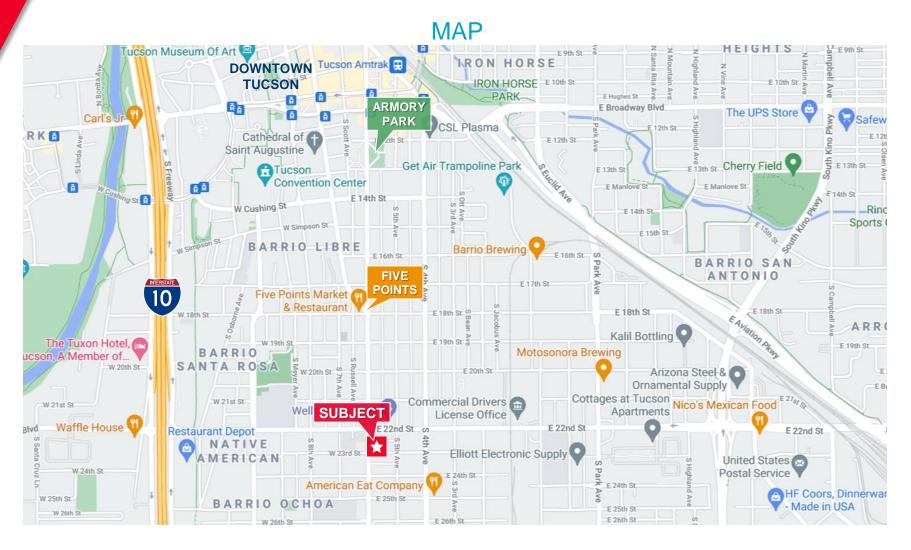

#### **COMMENTS**

- Former Le Caves Bakery serving Tucson since 1935
- Located just off the corner of 22nd St and 6th Ave near Five Points
- Currently operating bakery
- · Signage visible from 22nd Street