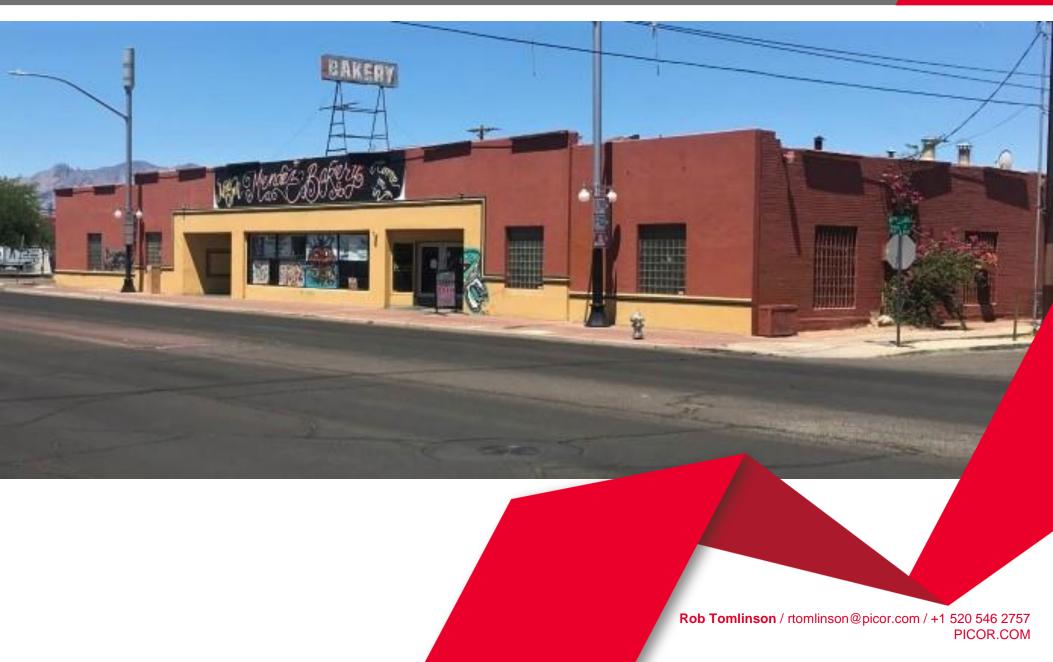

# **1219 S. 6<sup>TH</sup> AVENUE**

**TUCSON, AZ 85713** 

WAKEFIEL

WE ARE

**OF RETAIL** 

**PICOR** 

For Sale | Investment Opportunity

#### **COMMENTS**

- Former Le Caves Bakery serving Tucson since 1935
- Located just off the corner of 22nd St and 6th Ave near Five Points
- Currently operating bakery
- · Signage visible from 22nd Street