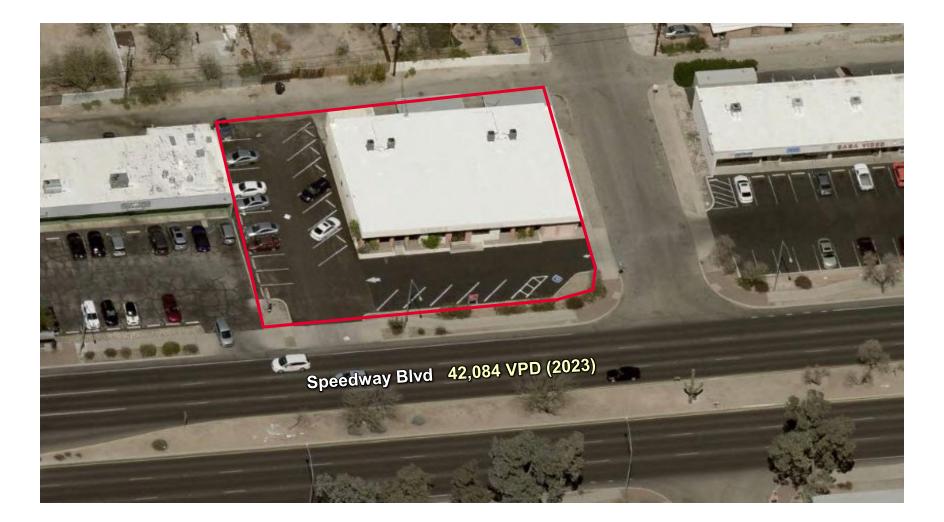

#### **TRAFFIC COUNTS**

5 Miles

| Speedway Blvd   | 42,084 VPD (2023) |                             |                       |  |
|-----------------|-------------------|-----------------------------|-----------------------|--|
| Country Club Rd | 37,326 VPD (2023) |                             |                       |  |
| DEMOGRAPHICS    | Population        | Average<br>Household Income | Daytime<br>Population |  |
| 1 Mile          | 12,905            | \$93,538                    | 6,039                 |  |
| 3 Miles         | 132,090           | \$75,927                    | 83,883                |  |

### AERIAL

Independently Owned and Operated / A Member of the Cushman & Wakefield Alliance 4/22/2024

Cushman & Wakefield Copyright 2022. No warranty or representation, express or implied, is made to the accuracy or completeness of the information contained herein, and same is submitted subject to errors, ornissions, change of price, rental or other conditions, withdrawal without notice, and to any special listing conditions imposed by the property owner(s). As applicable, we make no representation as to the condition of the property (or properties) in question.