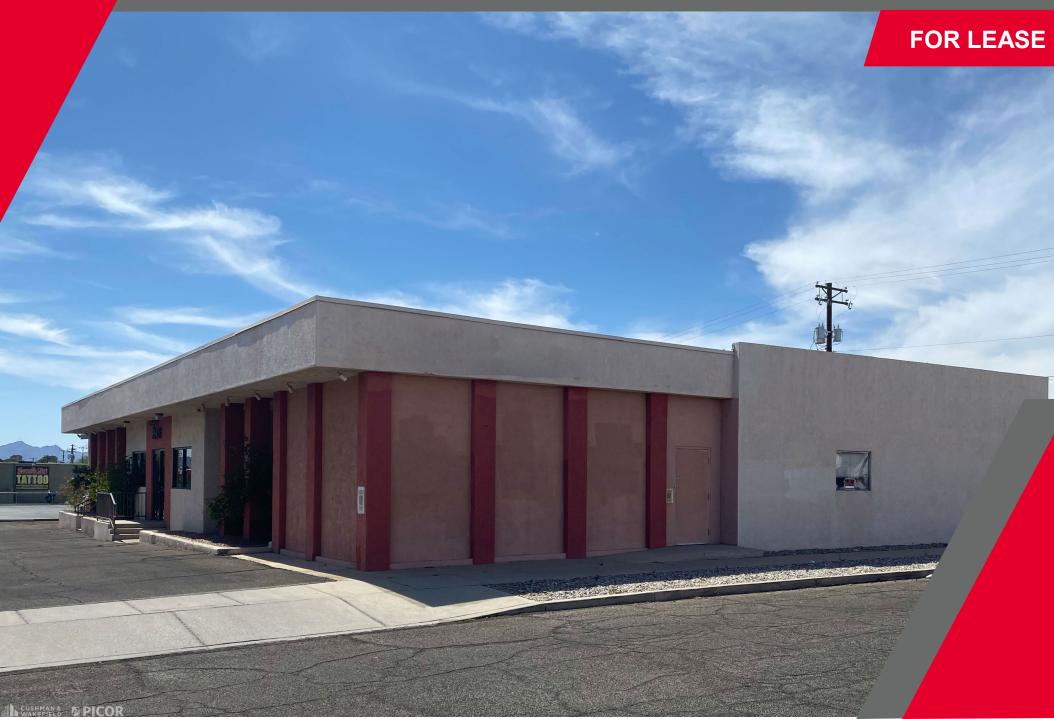

### SPEEDWAY FRONTAGE RETAIL/OFFICE

2845 E Speedway Blvd Tucson, AZ 85716

# SPEEDWAY FRONTAGE RETAIL/OFFICE

2845 E Speedway Blvd | Tucson, AZ 85716

#### **PROPERTY DETAILS**

| Available    | 5,691 SF                              |  |
|--------------|---------------------------------------|--|
| Lease Rate   | \$15.00/SF                            |  |
| NNN Rate     | \$3.22/SF                             |  |
| Availability | Immediate                             |  |
| Year Built   | 1963                                  |  |
| Zoning       | C-1, City of Tucson                   |  |
| Address      | 2845 E Speedway Blvd Tucson, AZ 85716 |  |

#### HIGHLIGHTS

- Highly visible signage
- Located 1/2 mile away from the U of A Campus
- Located a mile from the Banner University Medical Center

271,250

• Speedway Blvd is a major east-west corridor that is not affected by road reconstruction