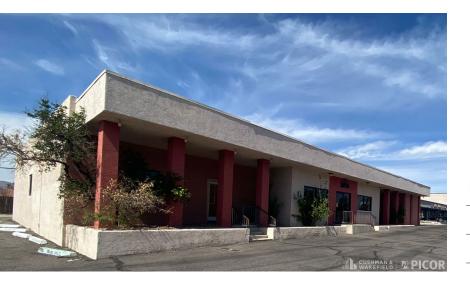

#### **PROPERTY DETAILS**

| Available    | 5,691 SF                              |  |
|--------------|---------------------------------------|--|
| Lease Rate   | \$15.00/SF                            |  |
| NNN Rate     | \$3.22/SF                             |  |
| Availability | Immediate                             |  |
| Year Built   | 1963                                  |  |
| Zoning       | C-1, City of Tucson                   |  |
| Address      | 2845 E Speedway Blvd Tucson, AZ 85716 |  |

#### HIGHLIGHTS

- Highly visible signage
- Located 1/2 mile away from the U of A Campus
- Located a mile from the Banner University Medical Center

271,250

• Speedway Blvd is a major east-west corridor that is not affected by road reconstruction