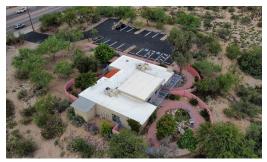

E GROVE RD CUSHMAN & WAKEFIELD





**TUCSON, AZ 85704** 

For Sale | Owner / User Opportunity | Freestanding Physical Therapy Facility

**WE ARE THE CENTER OF RETAIL** 





## 1880 W. ORANGE GROVE RD

**TUCSON, AZ 85704** 

#### **BUILDING SIZE**

2,436 SF

#### LOT SIZE

1.44 Acres

#### SALE PRICE

\$465,000

#### **ZONING**

TR, Pima County

#### **COMMENTS**

- Property has been a physical therapy clinic since the late 1990's
- Turnkey buildout for physical therapy, but flexible for other medical or professional uses
- Across the street from Northwest Hospital campus, and near restaurants and retail amenities
- Ample parking (re-sealed 2021)
- · Charming front and back patios with views
- · Lush and mature landscaping
- · Private setting with natural desert surrounding property









Independently Owned and Operated / A Member of the Cushman & Wakefield Alliance 8/9/2021

Cushman & Wakefield Copyright 2021. No warranty or representation, express or implied, is made to the accuracy or completeness of the information contained herein, and same is submitted subject to errors, omissions, change of price, rental or other conditions, withdrawal without notice, and to any special listing conditions imposed by the property owner(s). As applicable, we make no representation as to the condition of the property (or properties) in question.



# 1880 W. ORANGE GROVE RD

**TUCSON, AZ 85704** 

#### **OBLIQUE AERIAL**





## 1880 W. ORANGE GROVE RD

TUCSON, AZ 85704

#### **FLOOR PLAN**





Aaron LaPrise / alaprise@picor.com / +1 520 546 2770