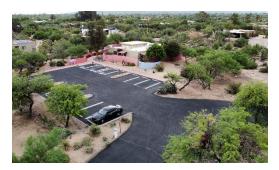

NGE GROVE RD CUSHMAN & WAKEFIELD





**TUCSON, AZ 85704** 

For Sale | Owner / User Opportunity | Freestanding Physical Therapy Facility

**WE ARE THE CENTER OF RETAIL** 





## 1880 W. ORANGE GROVE RD

**TUCSON, AZ 85704** 

#### **BUILDING SIZE**

2,436 SF

#### LOT SIZE

1.44 Acres

#### SALE PRICE

\$465,000

#### **ZONING**

TR, Pima County

#### **COMMENTS**

- Property has been a physical therapy clinic since the late 1990's
- Turnkey buildout for physical therapy, but flexible for other medical or professional uses
- Across the street from Northwest Hospital campus, and near restaurants and retail amenities
- Ample parking (re-sealed 2021)
- · Charming front and back patios with views
- · Lush and mature landscaping
- · Private setting with natural desert surrounding property









Independently Owned and Operated / A Member of the Cushman & Wakefield Alliance 8/9/2021

Cushman & Wakefield Copyright 2021. No warranty or representation, express or implied, is made to the accuracy or completeness of the information contained herein, and same is submitted subject to errors, omissions, change of price, rental or other conditions, withdrawal without notice, and to any special listing conditions imposed by the property owner(s). As applicable, we make no representation as to the condition of the property (or properties) in question.



# 1880 W. ORANGE GROVE RD

**TUCSON, AZ 85704** 

#### **OBLIQUE AERIAL**





## 1880 W. ORANGE GROVE RD

TUCSON, AZ 85704

#### **FLOOR PLAN**





Aaron LaPrise / alaprise@picor.com / +1 520 546 2770