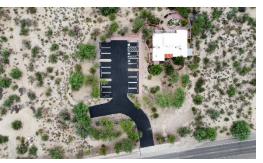

#### LOT SIZE

1.44 Acres

#### **COMMENTS**

- Property has been a physical therapy clinic since the late 1990's
- Turnkey buildout for physical therapy, but flexible for other medical or professional uses
- Across the street from Northwest Hospital campus, and near restaurants and retail amenities
- Ample parking (re-sealed 2021)
- · Charming front and back patios with views
- · Lush and mature landscaping
- · Private setting with natural desert surrounding property