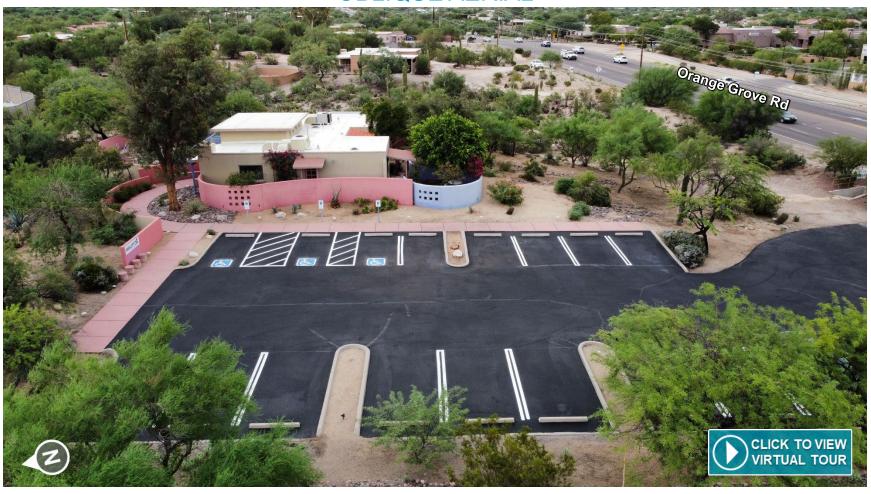

#### **OBLIQUE AERIAL**

#### **COMMENTS**

- Property has been a physical therapy clinic since the late 1990's
- Turnkey buildout for physical therapy, but flexible for other medical or professional uses
- Across the street from Northwest Hospital campus, and near restaurants and retail amenities
- Ample parking (re-sealed 2021)
- · Charming front and back patios with views
- · Lush and mature landscaping
- · Private setting with natural desert surrounding property