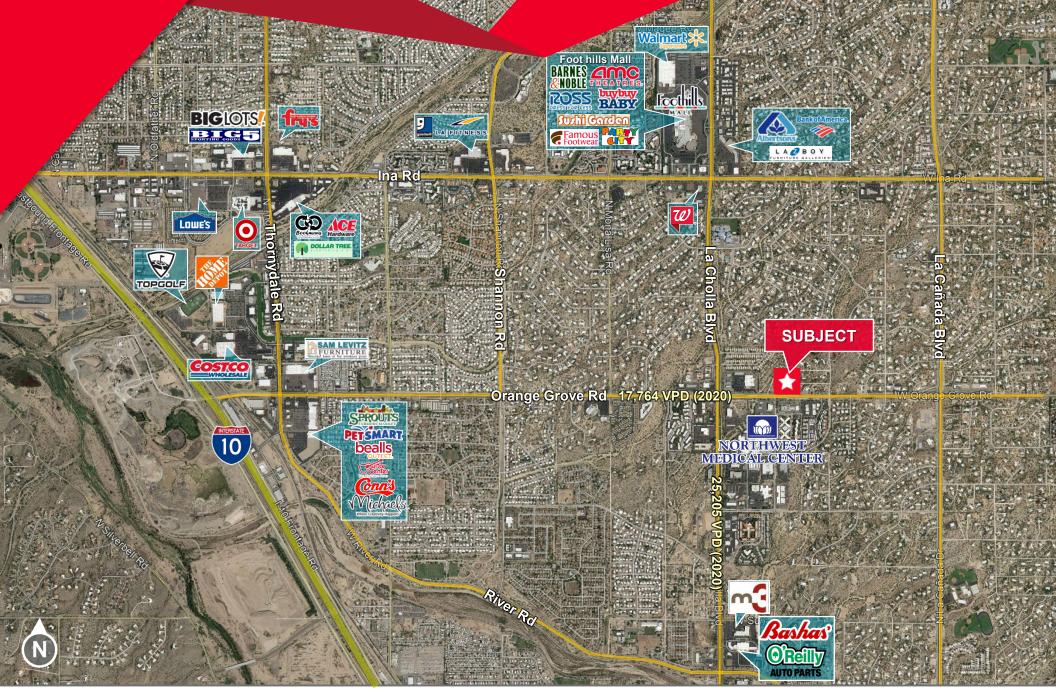

#### **COMMENTS**

- Property has been a physical therapy clinic since the late 1990's
- Turnkey buildout for physical therapy, but flexible for other medical or professional uses
- Across the street from Northwest Hospital campus, and near restaurants and retail amenities
- Ample parking (re-sealed 2021)
- · Charming front and back patios with views
- · Lush and mature landscaping
- · Private setting with natural desert surrounding property