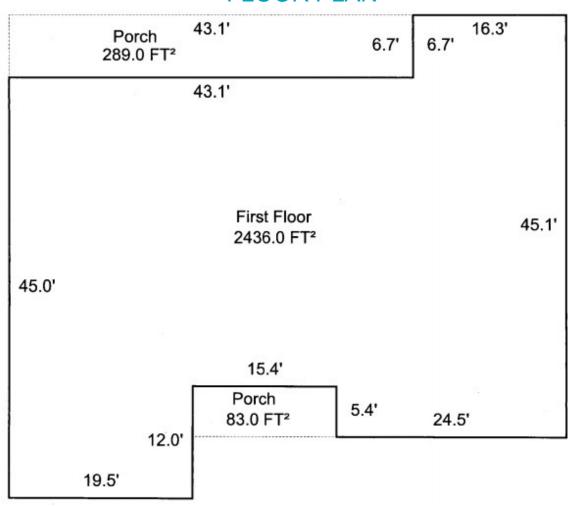

#### **BUILDING SIZE**

2,436 SF

#### **FLOOR PLAN**

Aaron LaPrise / alaprise@picor.com / +1 520 546 2770