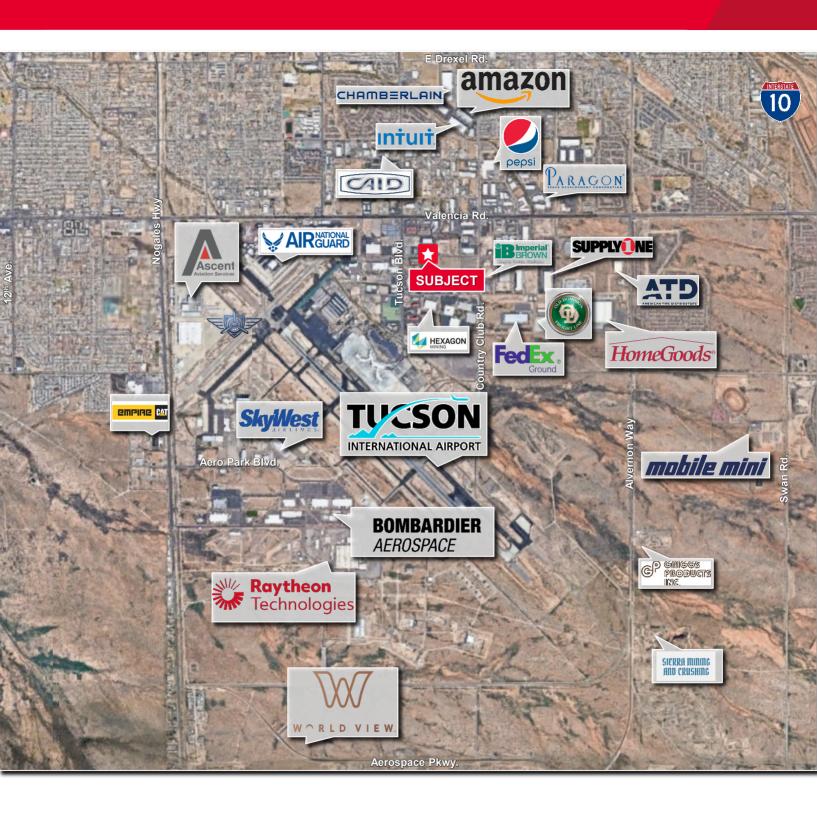

# RECENT INDUSTRY ARRIVALS & EXPANSIONS

- 1. AMAZON
- 2. CATERPILLAR SURFACE MINING & TECHNOLOGY
- 3. HEXAGON MINING
- 4. BECTON DICKINSON
- 5. AMERICAN BATTERY FACTORY

Cushman & Wakefield | PICOR

- #3 MANAGEMENT INFORMATION SYSTEMS
- #10 SPACE SCIENCE
- #17 MEDICINE
- #18 EDUCATION
- #48 TOP PUBLIC SCHOOL
- #54 UNDERGRAD ENGINEERING PROGRAMS
- #67 COLLEGES FOR VETERANS
- #47 BEST BUSINESS SCHOOLS
- #99 BEST GLOBAL UNIVERSITY