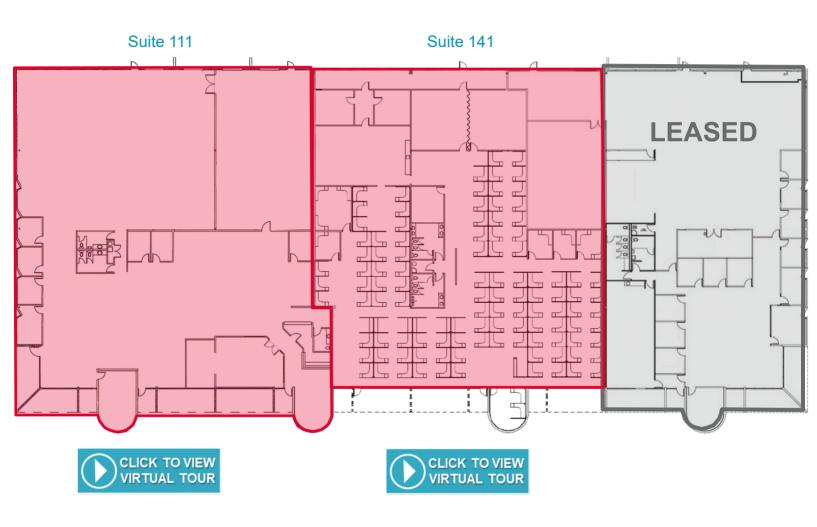

### **FOR LEASE Bay Colony Technology Center** 2705 E Medina Rd Tucson, AZ 85756

Existing Floor Plan – 33,900 SF Available

**INDUSTRIAL** 

Stephen Cohen **Principal, Industrial Properties** +1 520 546 2750 scohen@picor.com

# Bay Colony Technology Center

2705 E Medina Rd Tucson, AZ 85756

| Suite Number | Square Footage | <b>Monthly Rent</b> | Rent / SF / Mo |
|--------------|----------------|---------------------|----------------|
| 111          | 17,100         | \$12,825            | 75¢ / Mo NNN   |
| 141          | 16,800         | \$12,600            | 75¢ / Mo NNN   |
| Combined     | 33,900         | \$23,730            | 70¢ / Mo NNN   |