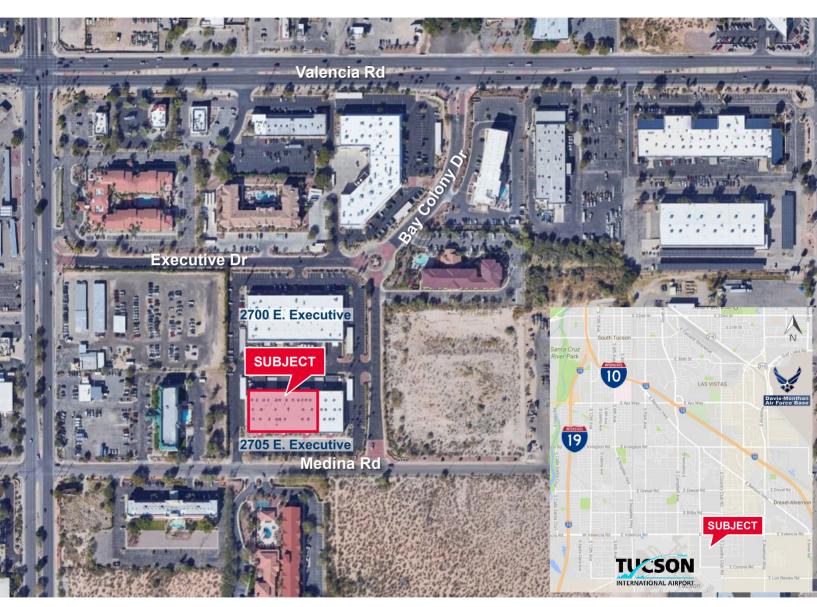

### **FOR LEASE Bay Colony Technology Center** 2705 E Medina Rd Tucson, AZ 85756

**INDUSTRIAL Aerial** 

\* Property is in the vicinity of Tucson International Airport, may be subject to restrictions

Stephen Cohen **Principal, Industrial Properties** +1 520 546 2750 scohen@picor.com