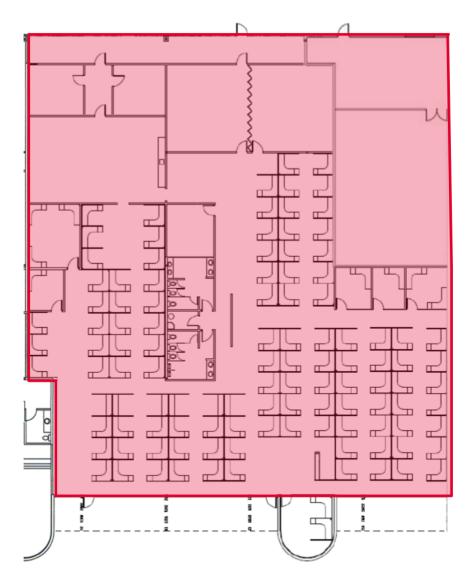

### **FOR LEASE Bay Colony Technology Center** 2705 E Medina Rd Tucson, AZ 85756

Existing Floor Plan – 33,900 SF Available

**INDUSTRIAL** 

Stephen Cohen **Principal, Industrial Properties** +1 520 546 2750 scohen@picor.com