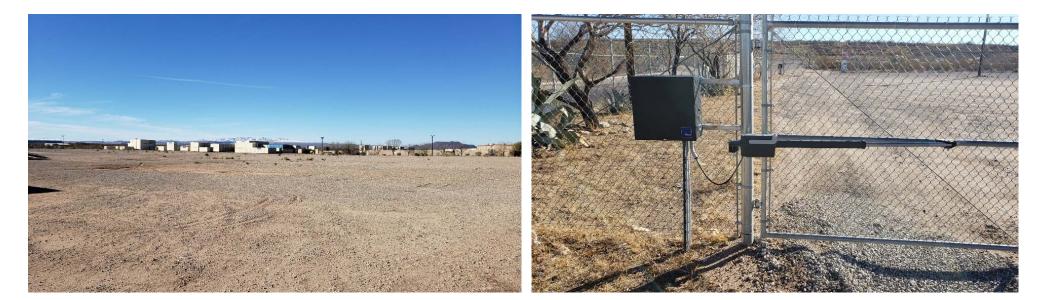

### **Property Highlights**

- Lighted Yard
- Fenced Yard
- Gravel Yard

| Property Details |                                                          |
|------------------|----------------------------------------------------------|
| Availability     | Entire (20) Acres with Mobile<br>Mini Office and Storage |
| Zoning           | CI-2, General Industrial<br>(Pima County)                |
| Taxes            | \$18,301.87 (2021)                                       |