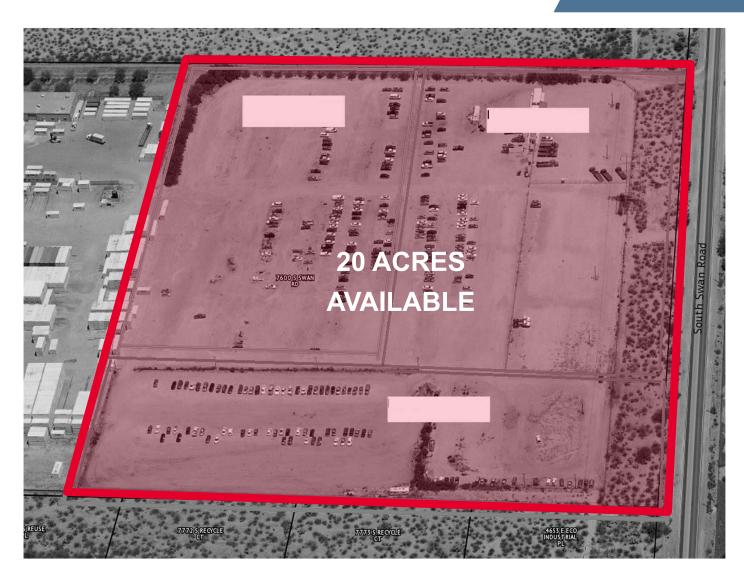

## 20 Acre Lot Lease Rate: \$18,000/Month, NNN

### **Property Highlights**

- Lighted Yard
- Fenced Yard
- Gravel Yard

| Property Details |                                                          |
|------------------|----------------------------------------------------------|
| Availability     | Entire (20) Acres with Mobile<br>Mini Office and Storage |
| Zoning           | CI-2, General Industrial<br>(Pima County)                |
| Taxes            | \$18,301.87 (2021)                                       |

#### Aerial