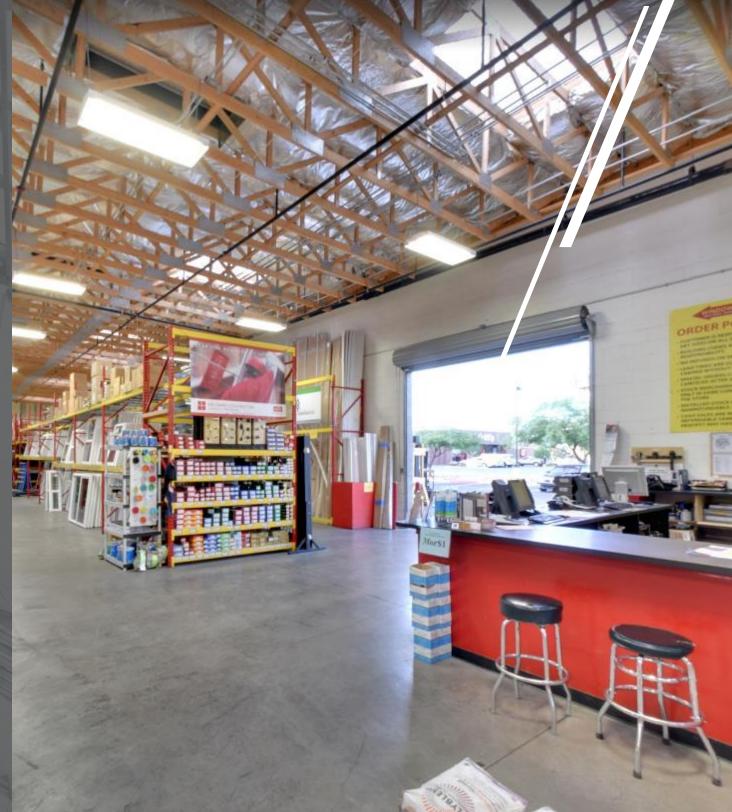

# **PROPERTY INFORMATION**

|        | BUILDING SF:        | 13,200 SF (plus 600 SF mezzanine office)              |  |  |  |
|--------|---------------------|-------------------------------------------------------|--|--|--|
|        | OFFICE SF:          | 600 SF (plus 600 SF mezzanine office)                 |  |  |  |
|        | CEILING HEIGHT:     | 16'-8" minimum                                        |  |  |  |
|        | LOADING:            | 4 grade level doors                                   |  |  |  |
| ****** | HVAC:               | AC (office) / EVAP (showroom)                         |  |  |  |
|        | FIRE PROTECTION:    | Ordinary Hazard                                       |  |  |  |
|        | CONSTRUCTION:       | Masonry                                               |  |  |  |
|        | YEAR BUILT:         | 2011                                                  |  |  |  |
|        | SITE AREA:          | 41,593 SF (0.95 Acres)                                |  |  |  |
|        | ASSESSOR<br>PARCEL: | 121-12-058D, 121-12-060C, 121-12-061E, 121-12-4690    |  |  |  |
|        | ZONING:             | C-2, City of Tucson                                   |  |  |  |
|        | ACCESS:             | Frontage / Access on Speedway Blvd. 43,251 vpd (2019) |  |  |  |
|        | PARKING:            | 63 spaces   4.77:1,000                                |  |  |  |
|        | TAXES (2020):       | \$35,001.56 (2020) (paid by tenant)                   |  |  |  |

In addition to supplying builders and wholesale clients, in 2002 Solar started opening Window Depot store locations to sell Solar products directly to the public. This operation expanded to include cabinets and counter tops, including granite products. Now with locations in Tucson, Phoenix, Southern California, Albuquerque and El Paso, these outlets are a large contributor to the bottom line at Solar.