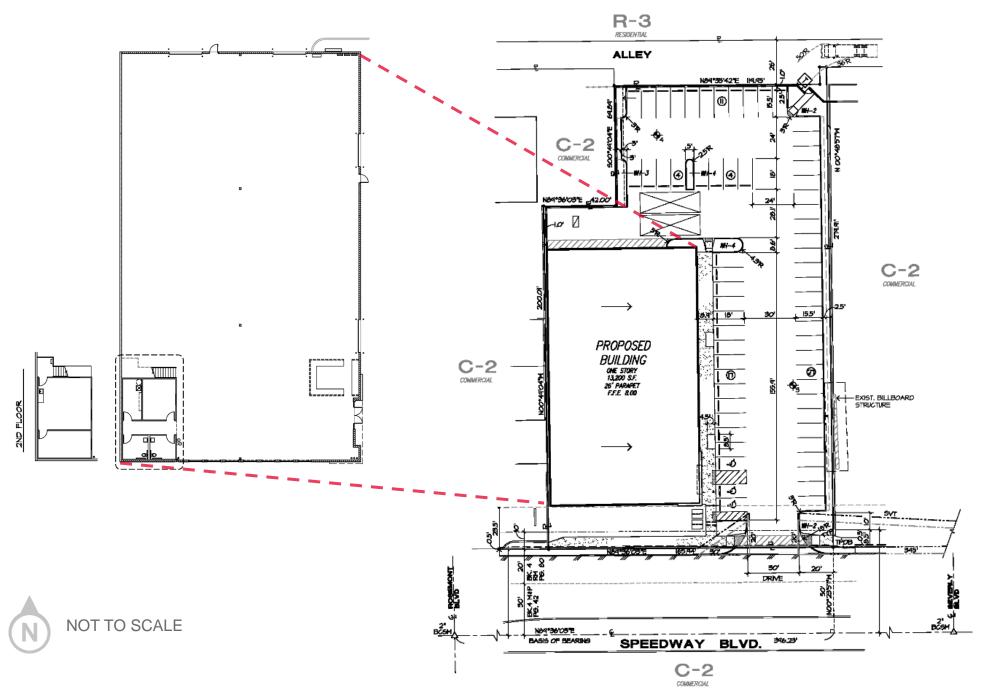

# **SITE PLAN & FLOOR PLAN**

Cushman & Wakefield | PICOR -

5123 E. SPEEDWAY BLVD TUCSON, ARIZONA