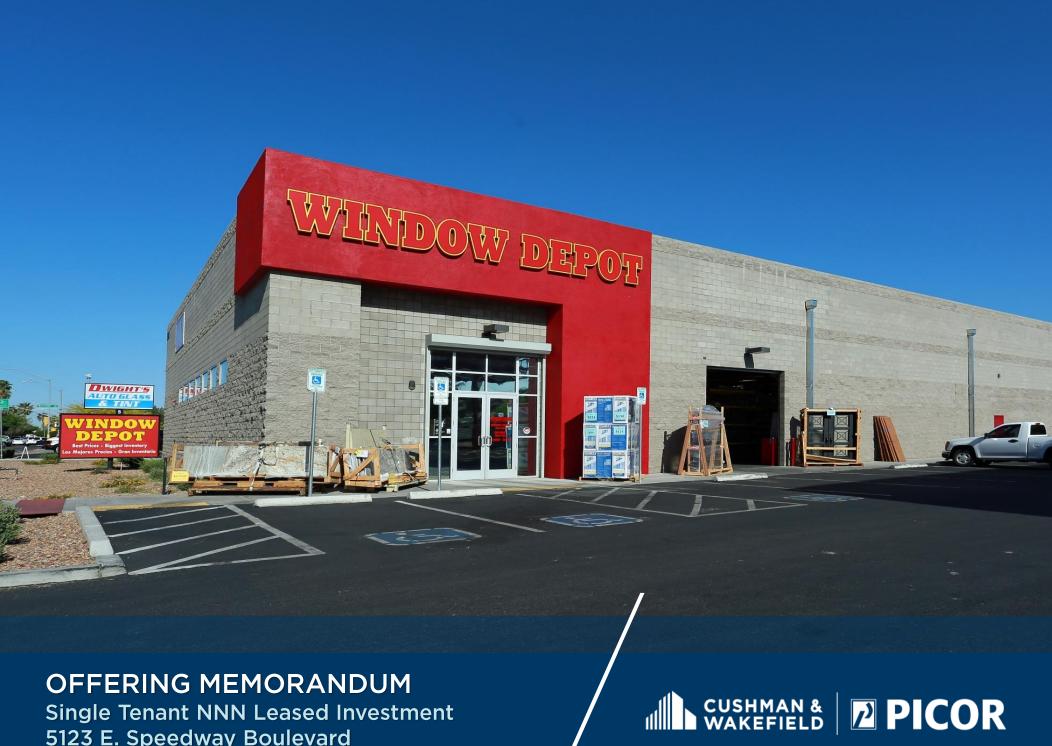

5123 E. Speedway Boulevard Tucson, Arizona 85712

# **PROPERTY INFORMATION**

|        | BUILDING SF:        | 13,200 SF (plus 600 SF mezzanine office)              |  |  |  |
|--------|---------------------|-------------------------------------------------------|--|--|--|
|        | OFFICE SF:          | 600 SF (plus 600 SF mezzanine office)                 |  |  |  |
|        | CEILING HEIGHT:     | 16'-8" minimum                                        |  |  |  |
|        | LOADING:            | 4 grade level doors                                   |  |  |  |
| ****** | HVAC:               | AC (office) / EVAP (showroom)                         |  |  |  |
|        | FIRE PROTECTION:    | Ordinary Hazard                                       |  |  |  |
|        | CONSTRUCTION:       | Masonry                                               |  |  |  |
|        | YEAR BUILT:         | 2011                                                  |  |  |  |
|        | SITE AREA:          | 41,593 SF (0.95 Acres)                                |  |  |  |
|        | ASSESSOR<br>PARCEL: | 121-12-058D, 121-12-060C, 121-12-061E, 121-12-4690    |  |  |  |
|        | ZONING:             | C-2, City of Tucson                                   |  |  |  |
|        | ACCESS:             | Frontage / Access on Speedway Blvd. 43,251 vpd (2019) |  |  |  |
|        | PARKING:            | 63 spaces   4.77:1,000                                |  |  |  |
|        | TAXES (2020):       | \$35,001.56 (2020) (paid by tenant)                   |  |  |  |