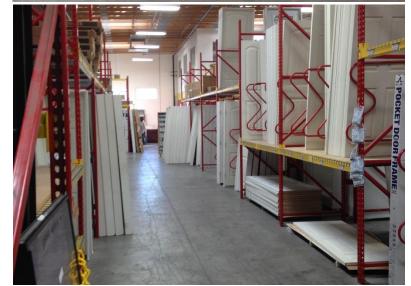

# **PROPERTY INFORMATION**

|        | BUILDING SF:        | 13,200 SF (plus 600 SF mezzanine office)              |  |  |  |
|--------|---------------------|-------------------------------------------------------|--|--|--|
|        | OFFICE SF:          | 600 SF (plus 600 SF mezzanine office)                 |  |  |  |
|        | CEILING HEIGHT:     | 16'-8" minimum                                        |  |  |  |
|        | LOADING:            | 4 grade level doors                                   |  |  |  |
| ****** | HVAC:               | AC (office) / EVAP (showroom)                         |  |  |  |
|        | FIRE PROTECTION:    | Ordinary Hazard                                       |  |  |  |
|        | CONSTRUCTION:       | Masonry                                               |  |  |  |
|        | YEAR BUILT:         | 2011                                                  |  |  |  |
|        | SITE AREA:          | 41,593 SF (0.95 Acres)                                |  |  |  |
|        | ASSESSOR<br>PARCEL: | 121-12-058D, 121-12-060C, 121-12-061E, 121-12-4690    |  |  |  |
|        | ZONING:             | C-2, City of Tucson                                   |  |  |  |
|        | ACCESS:             | Frontage / Access on Speedway Blvd. 43,251 vpd (2019) |  |  |  |
|        | PARKING:            | 63 spaces   4.77:1,000                                |  |  |  |
|        | TAXES (2020):       | \$35,001.56 (2020) (paid by tenant)                   |  |  |  |

# TENANT PROFILE

#### THE WINDOW DEPOT / SOLAR INDUSTRIES

Lease Expiration: 2/28/2027 Website: <a href="https://thewindowdepot.com/">https://thewindowdepot.com/</a>
https://solarindustriesinc.com/