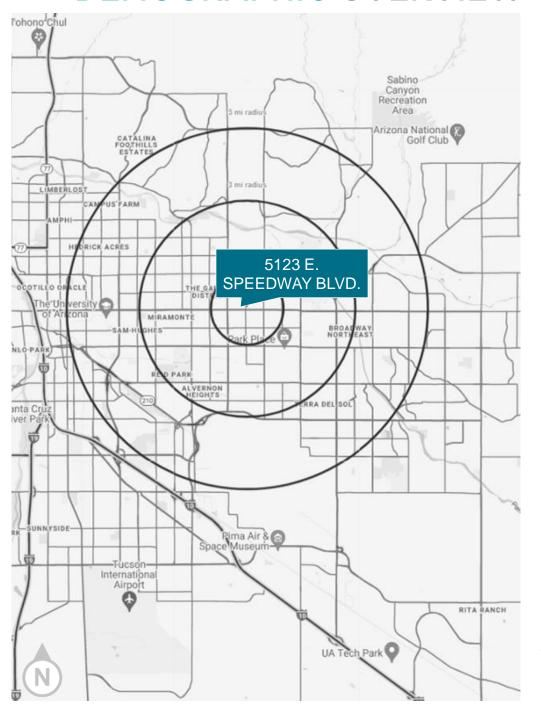

# **DEMOGRAPHIC OVERVIEW**

### 2021 DEMOGRAPHIC OVERVIEW

|                      | 1 MILE    | 3 MILES   | 5 MILES    |
|----------------------|-----------|-----------|------------|
| POPULATION           | 15,266    | 115,162   | 265,674    |
| HOUSEHOLDS           | 7,640     | 55,098    | 121,729    |
| AVG HOUSEHOLD INCOME | \$49,957  | \$61,301  | \$66,775   |
| DAYTIME POPULATION   | 1,305     | 7,451     | 14,693     |
| RETAIL EXPENDITURE   | \$11.45 M | \$95.15 M | \$222.64 M |