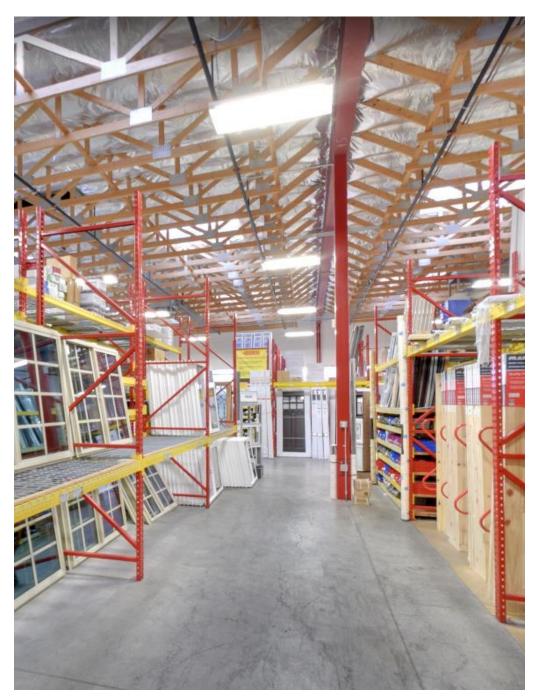

# **PROPERTY INFORMATION**

|        | BUILDING SF:        | 13,200 SF (plus 600 SF mezzanine office)              |  |  |  |
|--------|---------------------|-------------------------------------------------------|--|--|--|
|        | OFFICE SF:          | 600 SF (plus 600 SF mezzanine office)                 |  |  |  |
|        | CEILING HEIGHT:     | 16'-8" minimum                                        |  |  |  |
|        | LOADING:            | 4 grade level doors                                   |  |  |  |
| ****** | HVAC:               | AC (office) / EVAP (showroom)                         |  |  |  |
|        | FIRE PROTECTION:    | Ordinary Hazard                                       |  |  |  |
|        | CONSTRUCTION:       | Masonry                                               |  |  |  |
|        | YEAR BUILT:         | 2011                                                  |  |  |  |
|        | SITE AREA:          | 41,593 SF (0.95 Acres)                                |  |  |  |
|        | ASSESSOR<br>PARCEL: | 121-12-058D, 121-12-060C, 121-12-061E, 121-12-4690    |  |  |  |
|        | ZONING:             | C-2, City of Tucson                                   |  |  |  |
|        | ACCESS:             | Frontage / Access on Speedway Blvd. 43,251 vpd (2019) |  |  |  |
|        | PARKING:            | 63 spaces   4.77:1,000                                |  |  |  |
|        | TAXES (2020):       | \$35,001.56 (2020) (paid by tenant)                   |  |  |  |

# TENANT PROFILE

#### THE WINDOW DEPOT / SOLAR INDUSTRIES

Lease Expiration: 2/28/2027 Website: <a href="https://thewindowdepot.com/">https://thewindowdepot.com/</a>
https://solarindustriesinc.com/