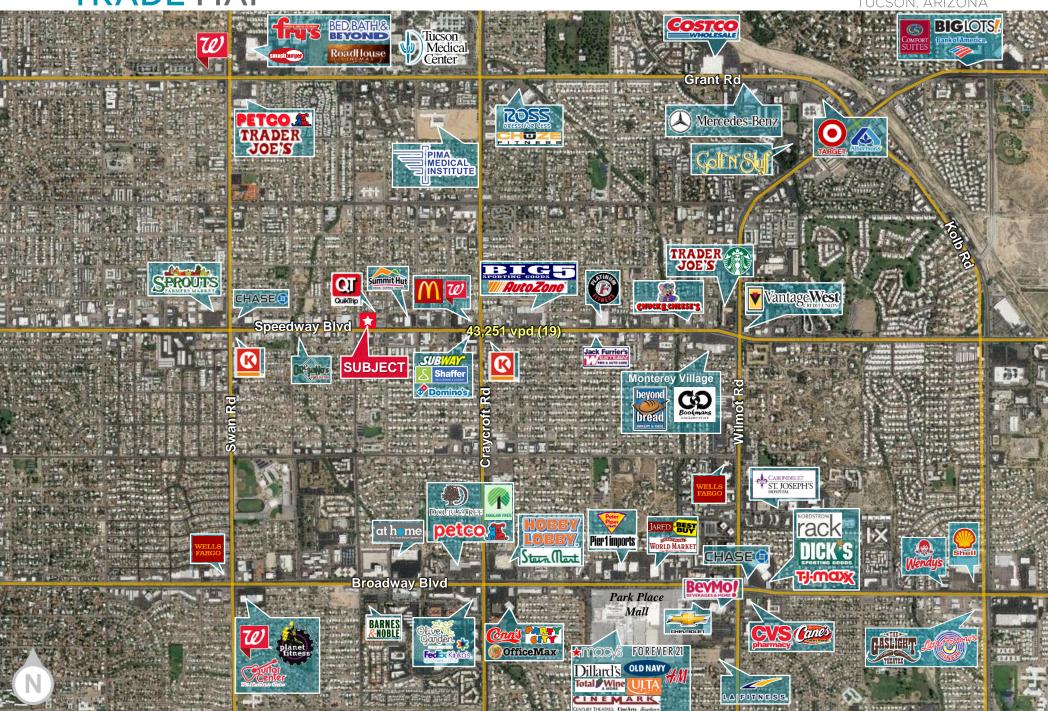

# **DEMOGRAPHIC OVERVIEW**

### 2021 DEMOGRAPHIC OVERVIEW

|                      | 1 MILE    | 3 MILES   | 5 MILES    |
|----------------------|-----------|-----------|------------|
| POPULATION           | 15,266    | 115,162   | 265,674    |
| HOUSEHOLDS           | 7,640     | 55,098    | 121,729    |
| AVG HOUSEHOLD INCOME | \$49,957  | \$61,301  | \$66,775   |
| DAYTIME POPULATION   | 1,305     | 7,451     | 14,693     |
| RETAIL EXPENDITURE   | \$11.45 M | \$95.15 M | \$222.64 M |

## TRAFFIC COUNTS VEHICLES PER DAY (VPD)

SPEEDWAY BOULEVARD 43,251 VPD (2019)

Cushman & Wakefield | PICOR 8

25% EDUCATION-SOME COLLEGE

\$64,900
MEDIAN HOUSEHOLD
INCOME

7.0%
UNEMPLOYMENT RATE

Source: BLS, BOC, Moody's Analytics 4/20/21