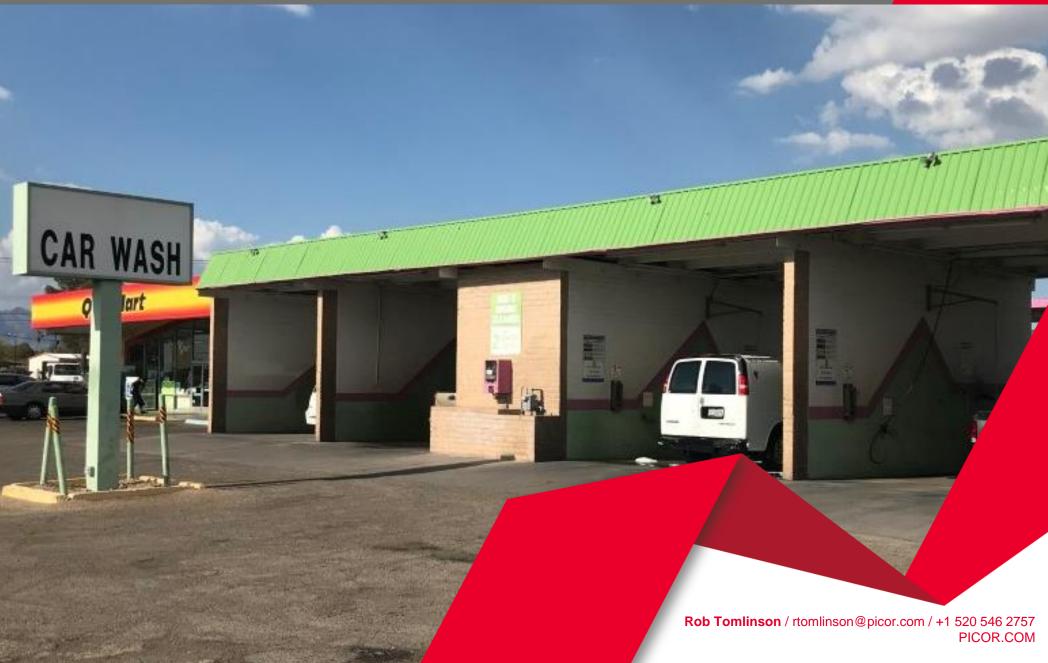

## 6321 S. PARK AVENUE

CUSHMAN & PICOR WAKEFIELD

**TUCSON, AZ 85706** 

WE ARE THE CENTER OF RETAIL

**ZONING** 

C-2, City of Tucson

**NEIGHBORING TENANTS** 

QuikMart, Mr. K's Original BBQ, Tri Star Industrial, Tucson International Airport & More

**COMMENTS** 

- · Carwash property in stable neighborhood
- Left-in/Left-out access with excellent visibility
- Steadily increasing revenue
- Well maintained