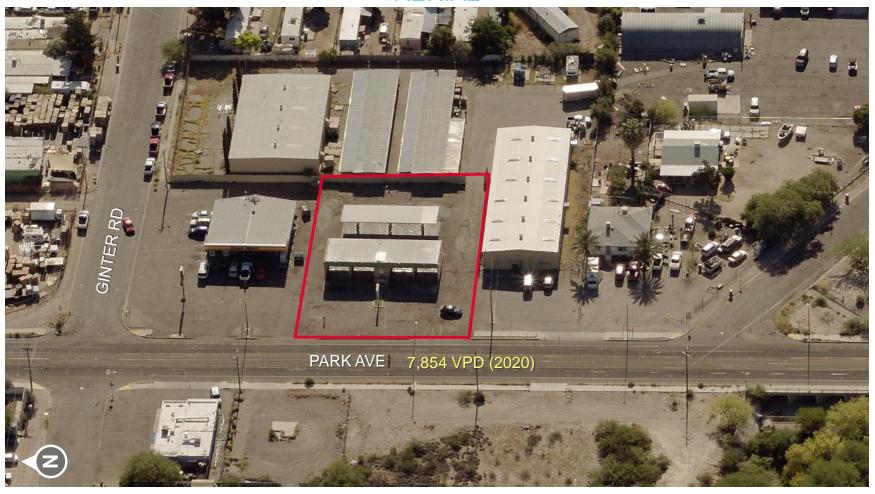

| 37,243                | \$557.75 M               |
| 5 Miles | 163,002    | \$57,181                    | 69,906                | \$1.19 B                 |





ndependently Owned and Operated / A Member of the Cushman & Wakefield
Alliance 7/16/2021

Cushman & Wakefield Copyright 2021. No warranty or representation, express or implied, is made to the accuracy or completeness of the information contained herein, and same is submitted subject to errors, omissions, change of price, rental or other conditions, withdrawal without notice, and to any special listing conditions imposed by the property owner(s). As applicable, we make no representation as to the condition of the property (or properties) in question.



# 6321 S. PARK AVENUE

**TUCSON, AZ 85706** 

#### **AERIAL**





Rob Tomlinson / rtomlinson@picor.com / +1 520 546 2757