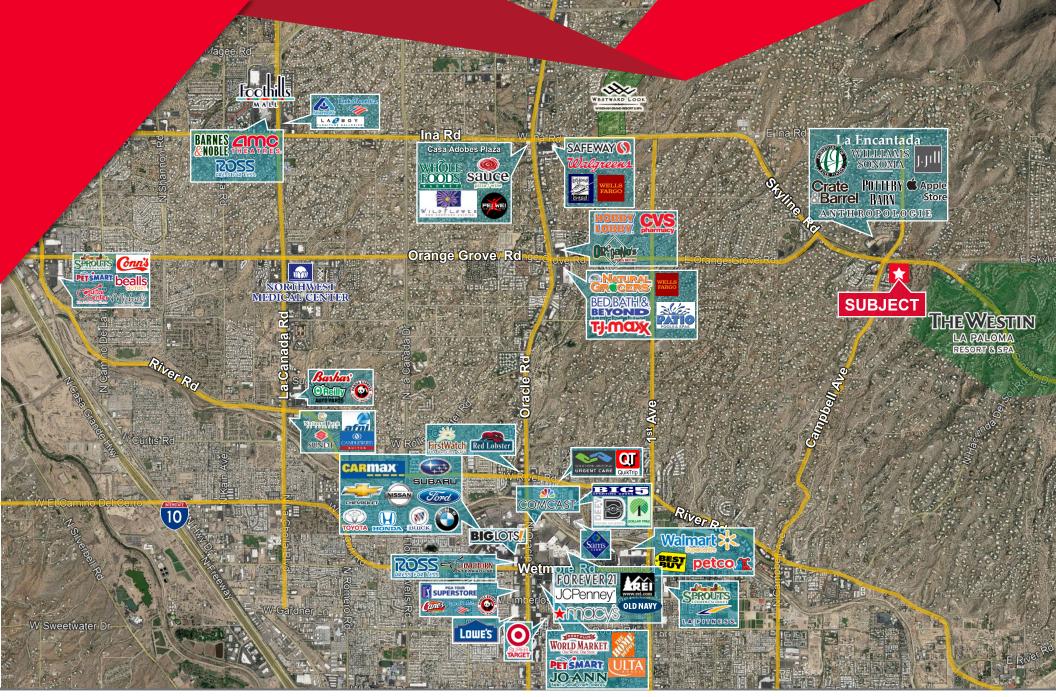

#### **HIGHLIGHTS**

Located in the foothills of Tucson's Santa Catalina Mountains, Paloma Village is a high-end retail, office, restaurant, and hotel mixed-use center that serves the upscale Catalina Foothills area. This intersection sits at the heart of Tucson's most affluent area.