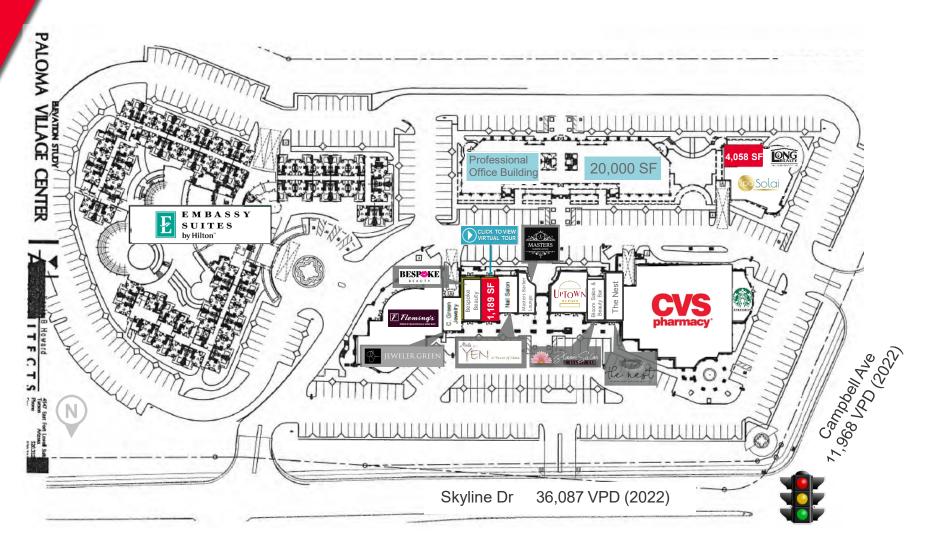

### RETAIL SPACE

Suite 150: 1,189 SF CLICK TO VIEW VIRTUAL TOUR

Suite 110: 4,058 SF (Do Not Disturb Tenant)

- Traffic counts on Campbell Ave 11,968 VPD (2022)
- Traffic counts on Skyline Dr 36,087 VPD (2022)