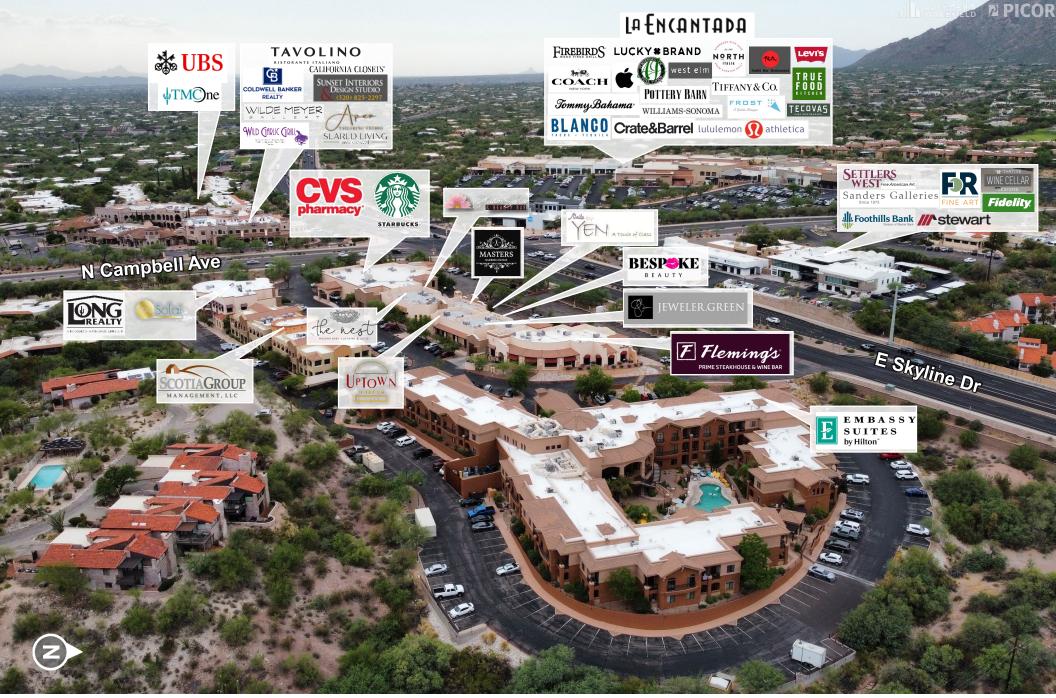

#### **HIGHLIGHTS**

Located in the foothills of Tucson's Santa Catalina Mountains, Paloma Village is a high-end retail, office, restaurant, and hotel mixed-use center that serves the upscale Catalina Foothills area. This intersection sits at the heart of Tucson's most affluent area.