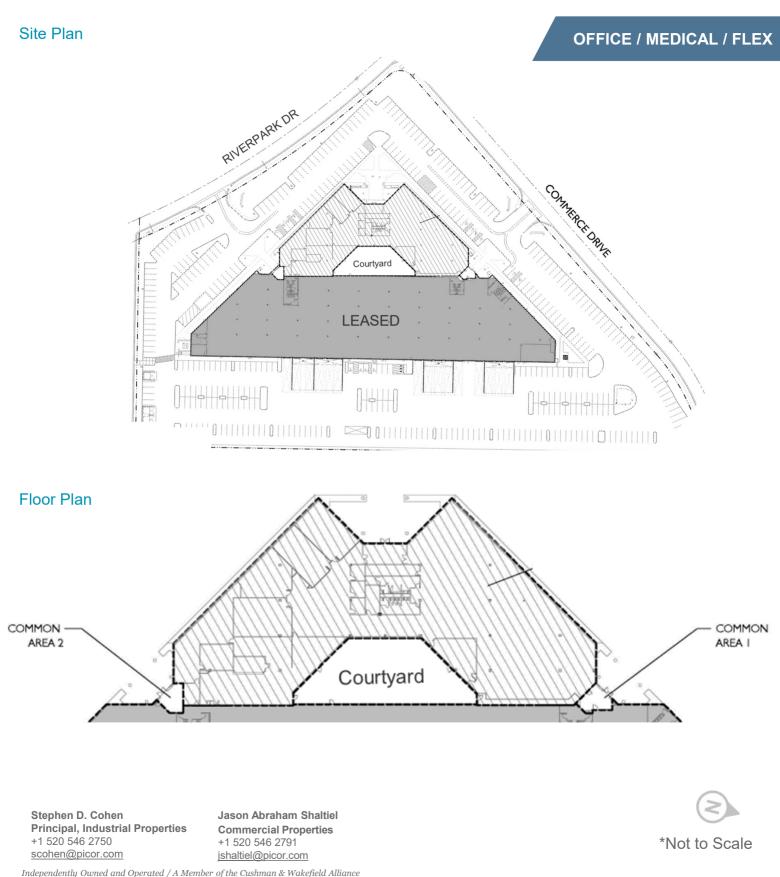

Stephen D. Cohen Principal, Industrial Properties +1 520 546 2750 scohen@picor.com **Property Details Building Size** 91,706± SF Available SF Office/Flex: 24,938± SF Site Size ±10.07 Acres (438,852± SF) Power 277/480 volt, 3 phase (heavy) HVAC 100% air-conditioned Year Built 1985 Zoning I-1 196 (7.8:1,000) Parking Additional parking available Possession Date Immediate \$0.31/SF/Mo. (2024) **Property Taxes** Assessor Parcel No. 103-09-070C & 103-09-064B

#### **Property Features**

- Available now
- 100% air conditioned
- · Divisible, please call
- Parking 419 total spaces available
- · Easy access to I-10
- Full height glass walls to interior landscaped courtyard
- · UPS and backup generator
- · Previously served by Fiber
- · Located in Opportunity Zone
- User-investor opportunity