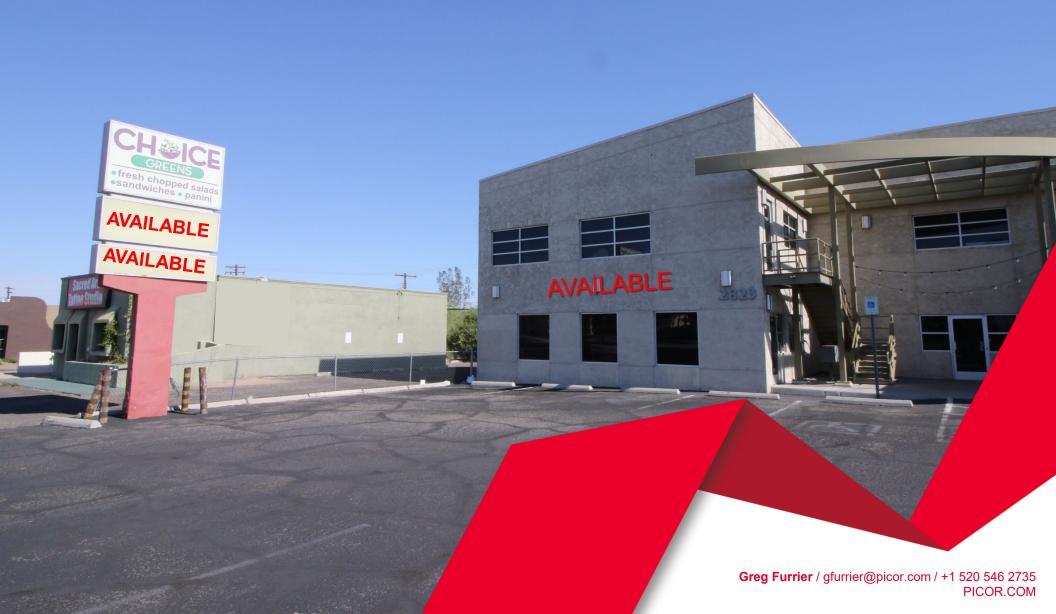

# **2823 E. SPEEDWAY BLVD**

#### TUCSON, AZ 85716

## CUSHMAN & PICOR

WE ARE THE CENTER OF RETAIL

For Lease | Speedway Frontage Retail

#### NEIGHBORING TENANTS

Graze Premium Burgers, Blake's Lotaburger, Choice Greens, Raising Cane's, FedEx Office Print, Casa Video, Starbucks & More

#### **COMMENTS**

• Highly visible signage

AVERAGE

\$68.394

\$55,995

\$59,429

HOUSEHOLD INCOME

- Located 1/2 mile away from the U of A Campus
- Located a mile from the Banner University Medical Center
- Speedway Blvd is a major east-west corridor that is not effected by road reconstruction