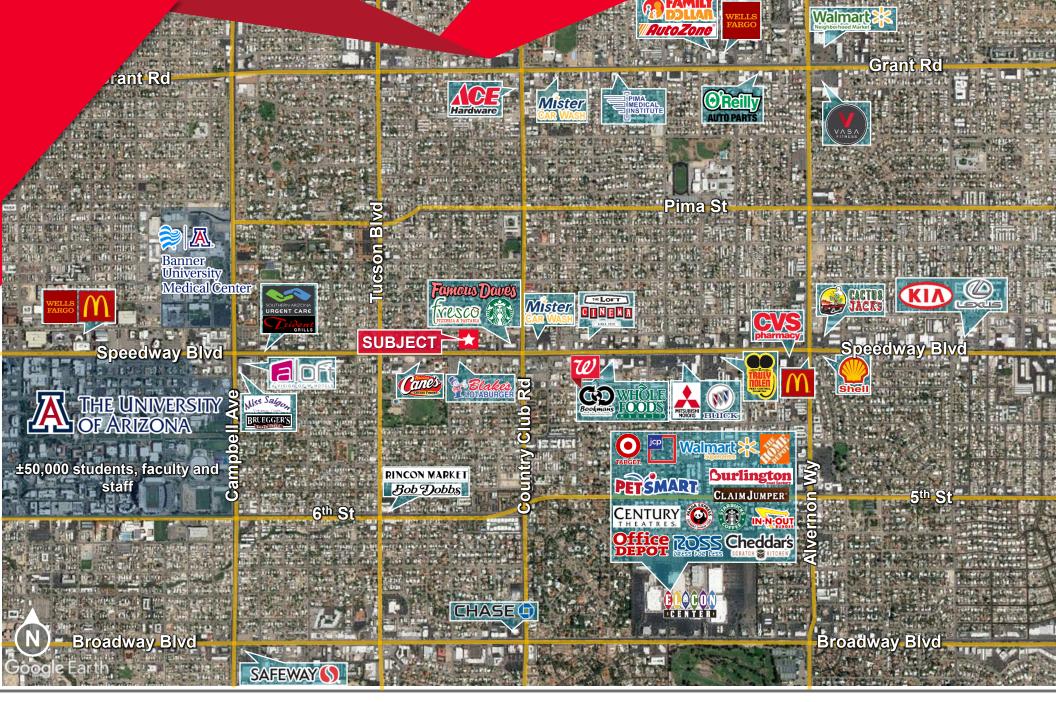

#### NEIGHBORING TENANTS

Graze Premium Burgers, Blake's Lotaburger, Choice Greens, Raising Cane's, FedEx Office Print, Casa Video, Starbucks & More