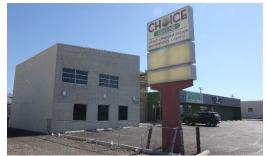

#### NEIGHBORING TENANTS

Graze Premium Burgers, Blake's Lotaburger, Choice Greens, Raising Cane's, FedEx Office Print, Casa Video, Starbucks & More

#### **COMMENTS**

• Highly visible signage

AVERAGE

\$68.394

\$55,995

\$59,429

HOUSEHOLD INCOME

- Located 1/2 mile away from the U of A Campus
- Located a mile from the Banner University Medical Center
- Speedway Blvd is a major east-west corridor that is not effected by road reconstruction