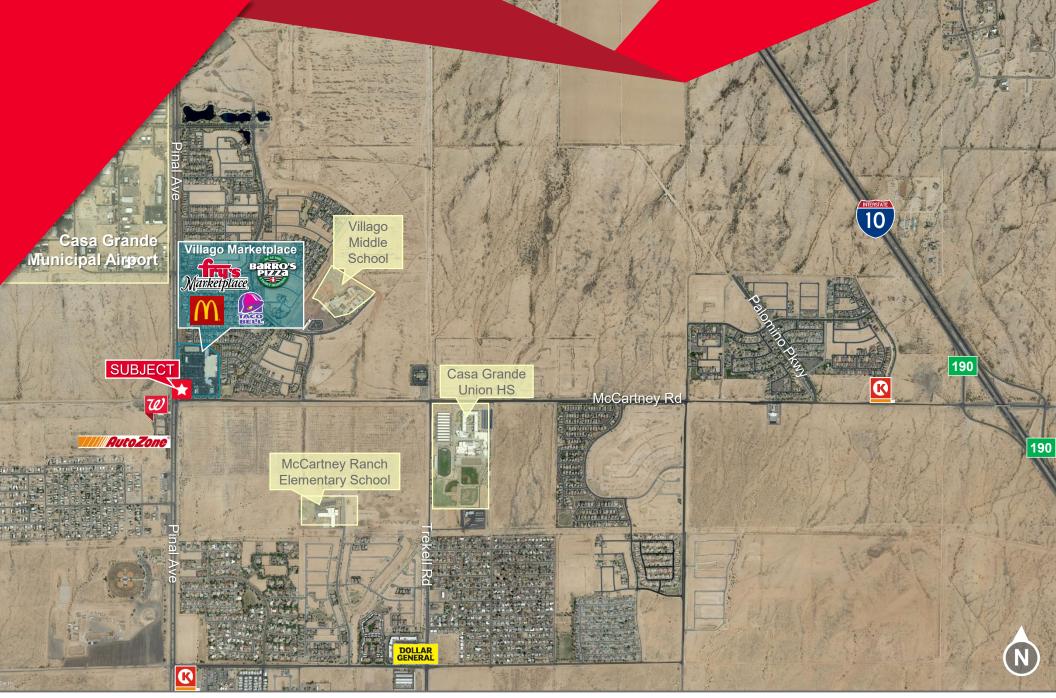

### NEIGHBORING TENANTS

Fry's Food, McDonald's, Ace Hardware, Home & Patio, Panda Express, Walgreens, Burger King & More

#### **COMMENTS**

- Located within the Villago Marketplace, anchored by Fry's Food
- Lease expiration is March 31, 2028