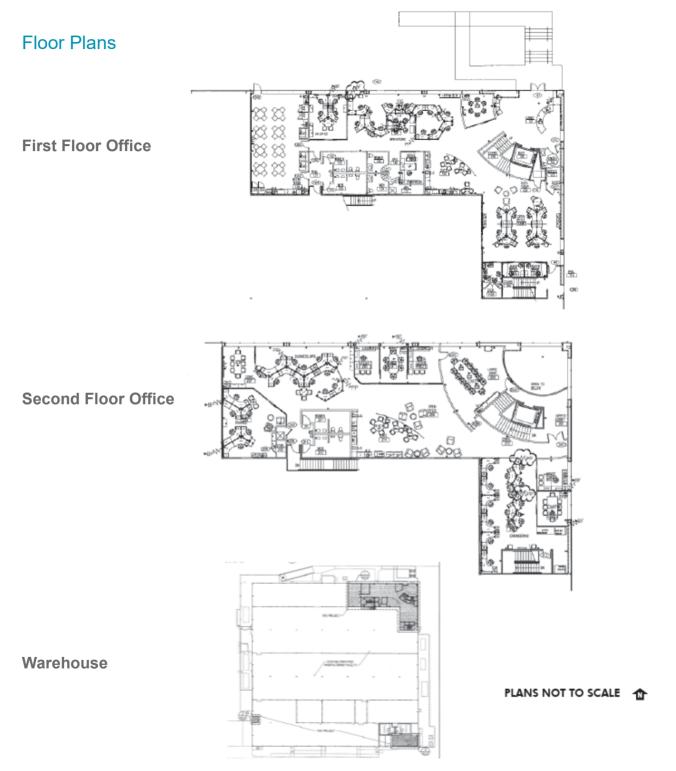

| Property Details |                                                                                         |
|------------------|-----------------------------------------------------------------------------------------|
| Available        | ±111,401 SF                                                                             |
| Lot Size         | ±9.8 Acres                                                                              |
| Office Buildout  | ±15,000 SF on two floors. Glass walls, dry erase drawing walls, top notch connectivity. |
| Warehouse        | ±24 foot clear, 4 docks, 2 drive-ins, temperature controlled                            |