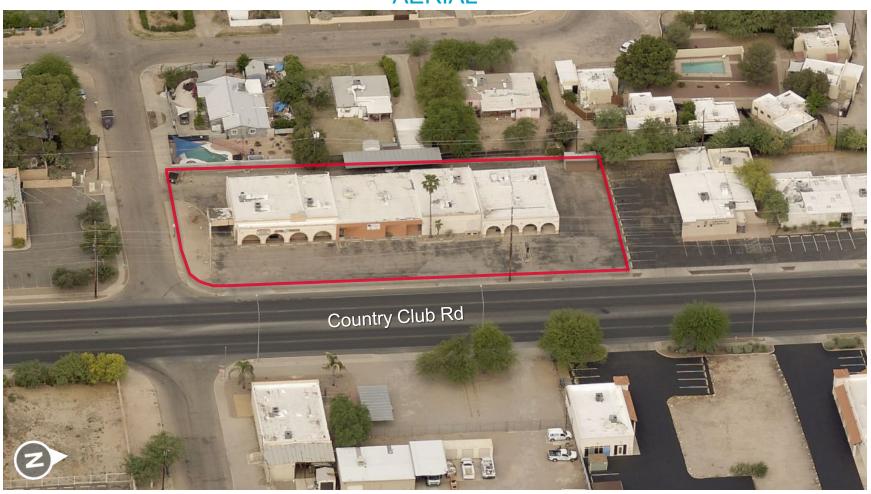

| 71,427                | \$1.3 B                  |
| 5 Miles | 267,614    | \$66,120                    | 181,993               | \$2.98 B                 |

ndependently Owned and Operated / A Member of the Cushman & Wakefield lliance 8/27/2021

Cushman & Wakefield Copyright 2021. No warranty or representation, express or implied, is made to the accuracy or completeness of the information contained herein, and same is submitted subject to errors, omissions, change of price, rental or other conditions, withdrawal without notice, and to any special listing conditions imposed by the property owner(s). As applicable, we make no representation as to the condition of the property (or properties) in question.



# 2901 N. COUNTRY CLUB RD

**TUCSON, AZ 85716** 

# **AERIAL**