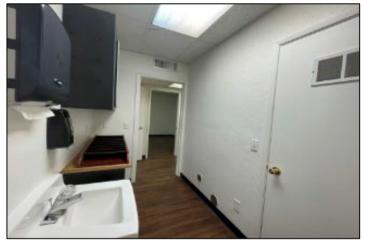

#### **Property Highlights**

- Nicely kept medical space near St. Joseph's Medical Campus
- 4 plumbed exam rooms, 2 offices, 2 bathrooms, large lobby and reception area, nurse's station / lab room
- · Very functional floor plan
- · Space can be ready to go for new tenant quickly