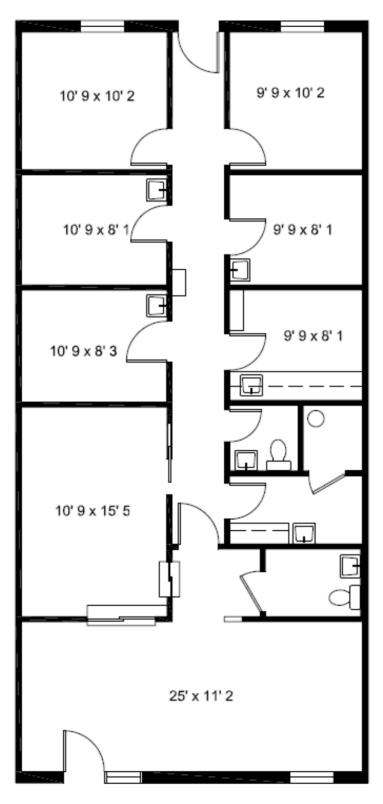

### Floor Plan

#### **Property Highlights**

- Nicely kept medical space near St. Joseph's Medical Campus
- 4 plumbed exam rooms, 2 offices, 2 bathrooms, large lobby and reception area, nurse's station / lab room
- · Very functional floor plan
- · Space can be ready to go for new tenant quickly