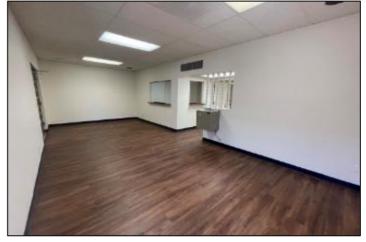

#### **Property Highlights**

- Nicely kept medical space near St. Joseph's Medical Campus
- 4 plumbed exam rooms, 2 offices, 2 bathrooms, large lobby and reception area, nurse's station / lab room
- · Very functional floor plan
- · Space can be ready to go for new tenant quickly