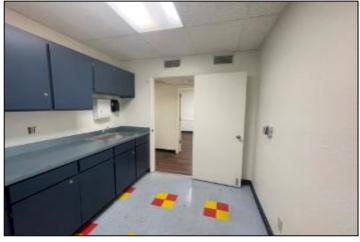

#### **Property Highlights**

- Nicely kept medical space near St. Joseph's Medical Campus
- 4 plumbed exam rooms, 2 offices, 2 bathrooms, large lobby and reception area, nurse's station / lab room
- · Very functional floor plan
- · Space can be ready to go for new tenant quickly