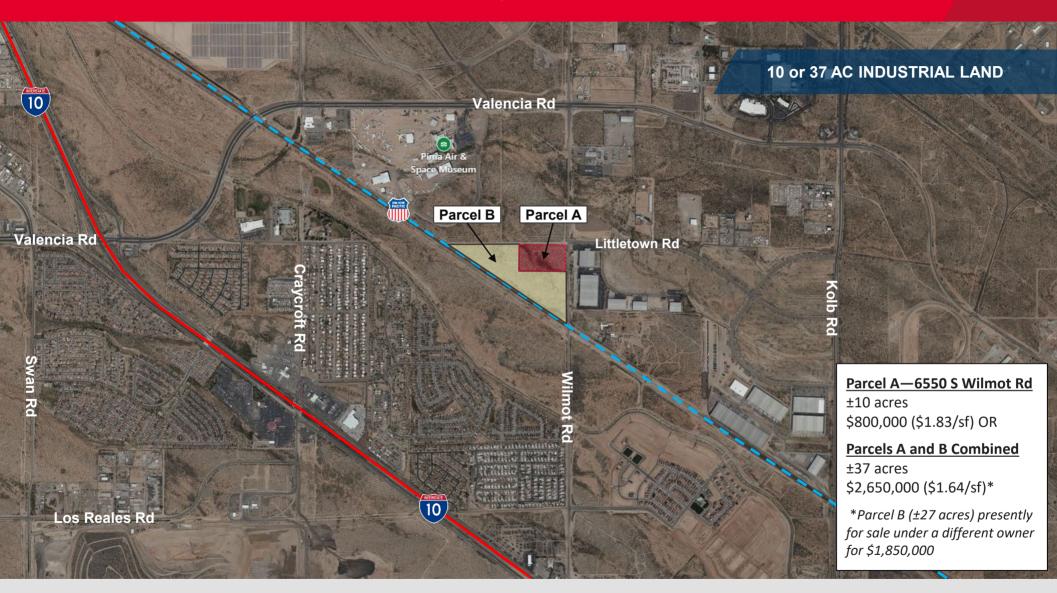

### industrial Land for Sale 6550 S Wilmot Road

Tucson, Arizona 85756

### 10 or 37 Acres of Industrial Land Sale Price: \$800,000-\$2,650,000

| Parcel A—6550 S Wilmot Road |                       |
|-----------------------------|-----------------------|
| Available                   | ±10.04 acres          |
| Sale Price                  | \$800,000 (\$1.83/SF) |
| Assessor Parcel No          | . 140-37-059B         |
| Property Taxes              | \$7,832.52 (2021)     |

| Parcel A & B Combined |                         |
|-----------------------|-------------------------|
| Available             | ±37 acres               |
| Sale Price            | \$2,650,000 (\$1.64/SF) |

<sup>\*</sup>Parcel B (±27 acres) presently for sale under a different owner for \$1,850,000.