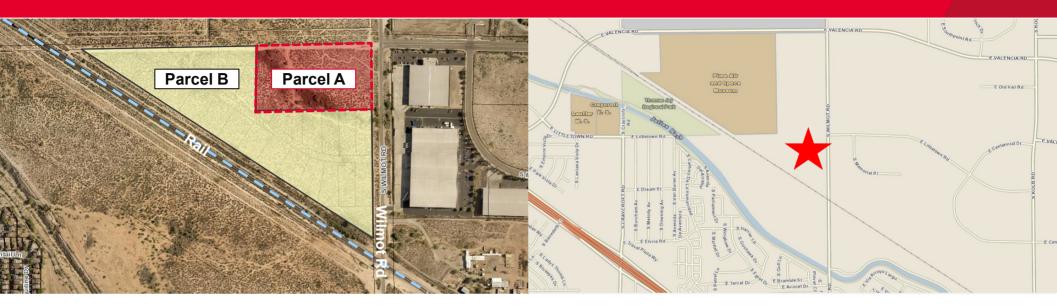

### **INDUSTRIAL LAND FOR SALE** 6550 S Wilmot Road

Tucson, Arizona 85756



Robert Glaser, CCIM, SIOR **Principal, Industrial Properties** +1 520 546 2707 rglaser@picor.com

Paul Hooker, SIOR **Principal, Industrial Properties** +1 520 546 2704 phooker@picor.com

**PICOR Commercial Real Estate Services** 5151 E. Broadway Blvd, Suite 115

Tucson, Arizona 85711 phone: +1 520 748 7100



### industrial Land for Sale 6550 S Wilmot Road

Tucson, Arizona 85756



### 10 or 37 Acres of Industrial Land Sale Price: \$800,000-\$2,650,000

#### **Property Highlights**

- Within one mile of the Interstate 10 and Wilmot Road interchange
- · Wilmot Road frontage
- Directly adjacent to the Port of Tucson (Tucson's full service inland port, rail yard, and intermodal facility)
- Utilities close to lot line (electric, water, sewer, and fiber-optic)
- Heavy industrial zoning (I-2, City of Tucson)
- 7 miles from the Tucson International Airport

| Parcel A—6550 S Wilmot Road |                       |
|-----------------------------|-----------------------|
| Available                   | ±10.04 acres          |
| Sale Price                  | \$800,000 (\$1.83/SF) |
| Assessor Parcel No          | . 140-37-059B         |
| Property Taxes              | \$7,832.