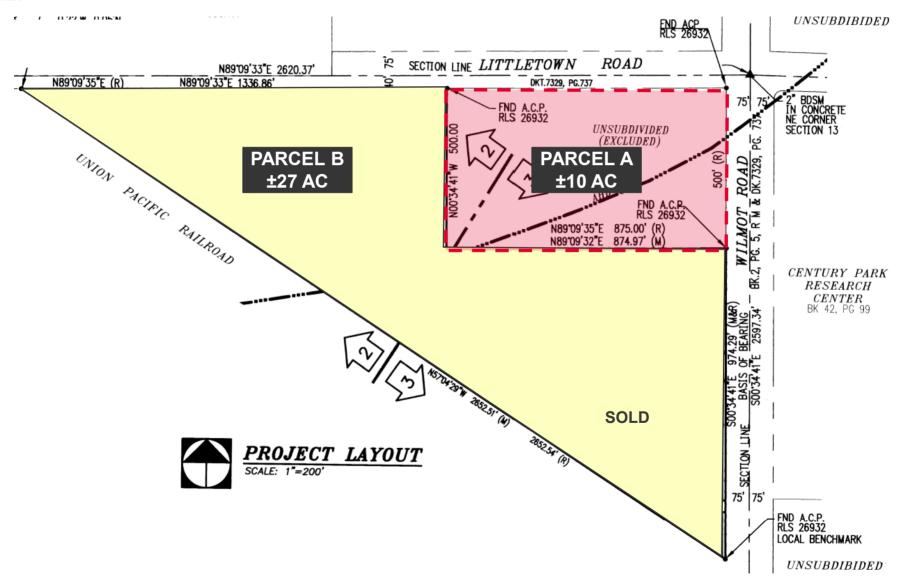

(I-2, City of Tucson)
- 7 miles from the Tucson International Airport

| Parcel A—6550 S Wilmot Road |                       |
|-----------------------------|-----------------------|
| Available                   | ±10.04 acres          |
| Sale Price                  | \$800,000 (\$1.83/SF) |
| Assessor Parcel No          | . 140-37-059B         |
| Property Taxes              | \$7,832.52 (2021)     |

| Parcel A & B Combined |                         |
|-----------------------|-------------------------|
| Available             | ±37 acres               |
| Sale Price            | \$2,650,000 (\$1.64/SF) |

<sup>\*</sup>Parcel B (±27 acres) presently for sale under a different owner for \$1,850,000.



# industrial Land for Sale 6550 S Wilmot Road

Tucson, Arizona 85756

#### Lot Plan





# 6550 S Wilmot Road

Tucson, Arizona 85756

#### Aerial



Robert Glaser, CCIM, SIOR Principal, Industrial Properties +1 520 546 2707 rglaser@picor.com Paul Hooker, SIOR Principal, Industrial Properties +1 520 546 2704 phooker@picor.com PICOR Commercial Real Estate Services 5151 E. Broadway Blvd, Suite 115 Tucson, Arizona 85711 phone: +1 520 748 7100 picor.com