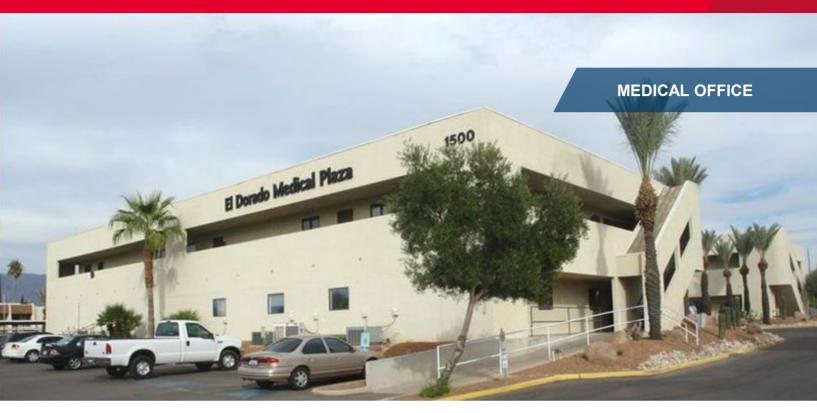

# 

FOR LEASE 1500 N. Wilmot Road - Suite 100A El Dorado Medical Plaza

Tucson, Arizona 85712

#### 2,192 SF Medical Office Space Lease Rate: \$18.50 / SF MG

2,192 SF - ground floor end unit

**Property Details** 

Suite 100A

#### **Property Highlights**

- · Excellent access
- Situated between Tucson Medical Center and St. Joseph's Hospital
- Functional medical layout, also suitable for professional office uses
- Within walking distance of restaurants, retail, grocery, medical and fitness