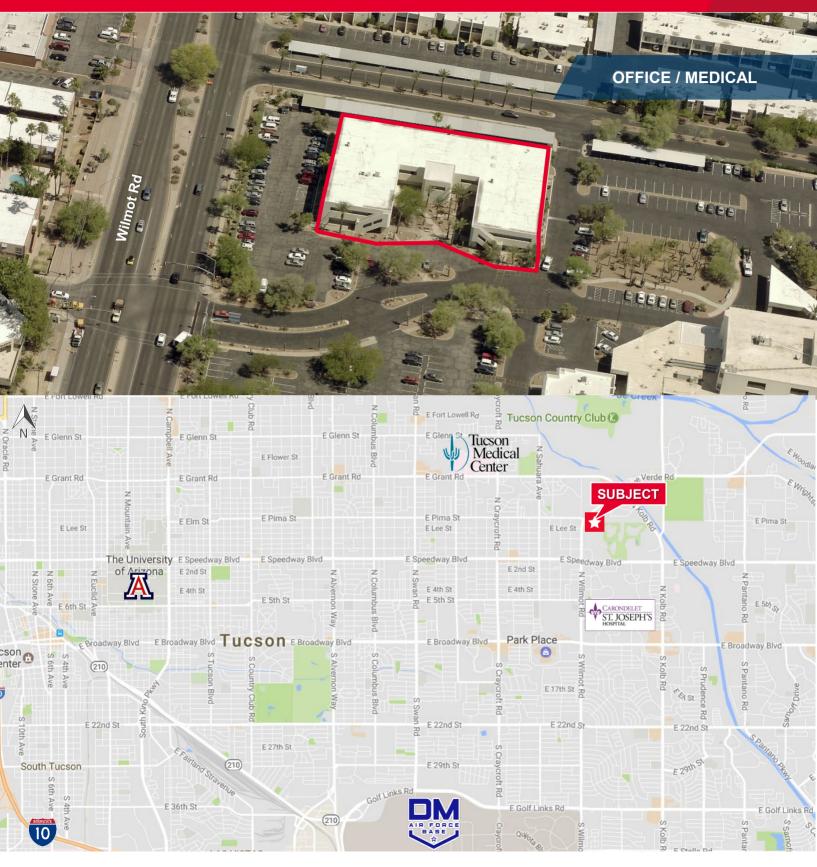

### FOR LEASE 1500 N. Wilmot Road - Suite 100A El Dorado Medical Plaza

Tucson, Arizona 85712

Independently Owned and Operated / A Member of the Cushman & Wakefield Alliance

Cushman & Wakefield Copyright 2021. No warranty or representation, express or implied, is made to the accuracy or completeness of the information contained herein, and same is submitted subject to errors, omissions, change of price, rental or other conditions, withdrawal without notice, and to any special listing conditions imposed by the property owner(s). As applicable, we make no representation as to the condition of the property (or properties) in question. 2/7/2024

#### **Property Highlights**

- · Excellent access
- Situated between Tucson Medical Center and St. Joseph's Hospital
- Functional medical layout, also suitable for professional office uses
- Within walking distance of restaurants, retail, grocery, medical and fitness