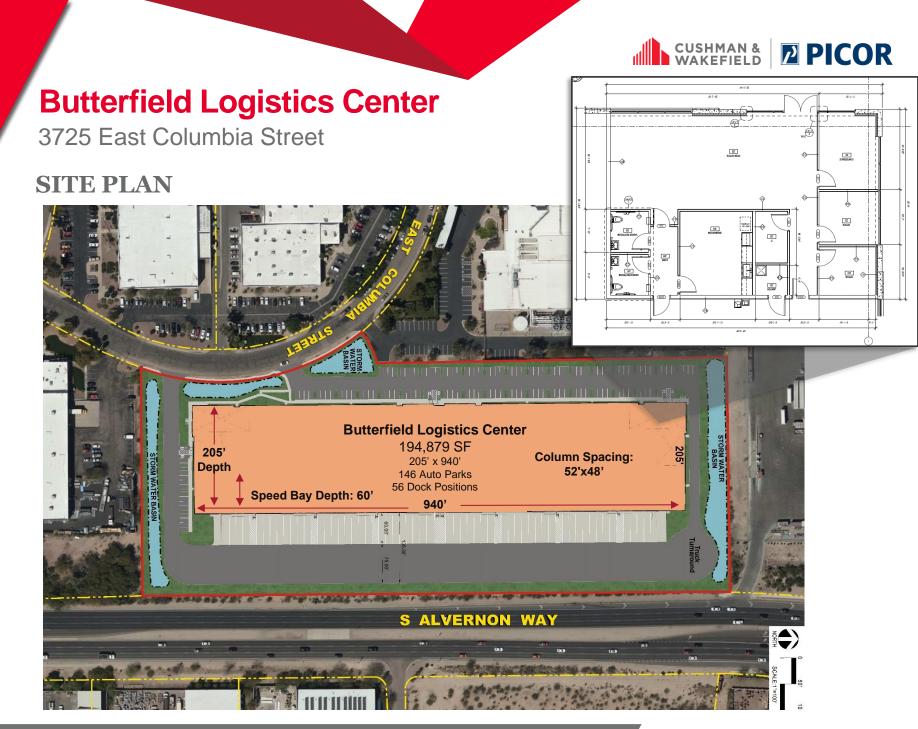

#### **BUILDING FEATURES**

**BUILDING SIZE** ±194,879 SF (205' x 940') **MINIMUM DIVISIBLE** 32,232 SF **SPEC OFFICE** ± 1,783 sf **CLEAR HEIGHT** 32' at first column line COLUMN SPACING 52' x 48' with 60' Speed Bay LOADING 56 Dock High Positions ELECTRICAL 2000 Amp Service SLAB THICKNESS 6" Slab

CAR PARKING 146 SPRINKLER ESFR TRUCK COURT 135'

Stephen Cohen, Principal, Industrial Properties <u>scohen@picor.com</u> / +1 520 546 2750 PICOR.COM

Independently Owned and Operated / A Member of the Cushman & Wakefield Alliance 4/10/2025