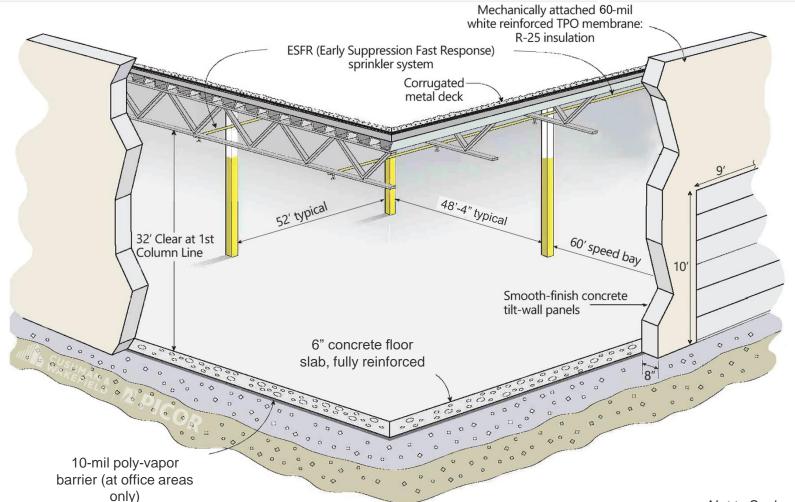

#### **BUILDING FEATURES**

**BUILDING SIZE** ±194,879 SF (205' x 940') **MINIMUM DIVISIBLE** 32,232 SF **SPEC OFFICE** ± 1,783 sf **CLEAR HEIGHT** 32' at first column line COLUMN SPACING 52' x 48' with 60' Speed Bay LOADING 56 Dock High Positions ELECTRICAL 2000 Amp Service SLAB THICKNESS 6" Slab

CAR PARKING 146 SPRINKLER ESFR TRUCK COURT 135'

Stephen Cohen, Principal, Industrial Properties <u>scohen@picor.com</u> / +1 520 546 2750 PICOR.COM

Independently Owned and Operated / A Member of the Cushman & Wakefield Alliance 4/10/2025