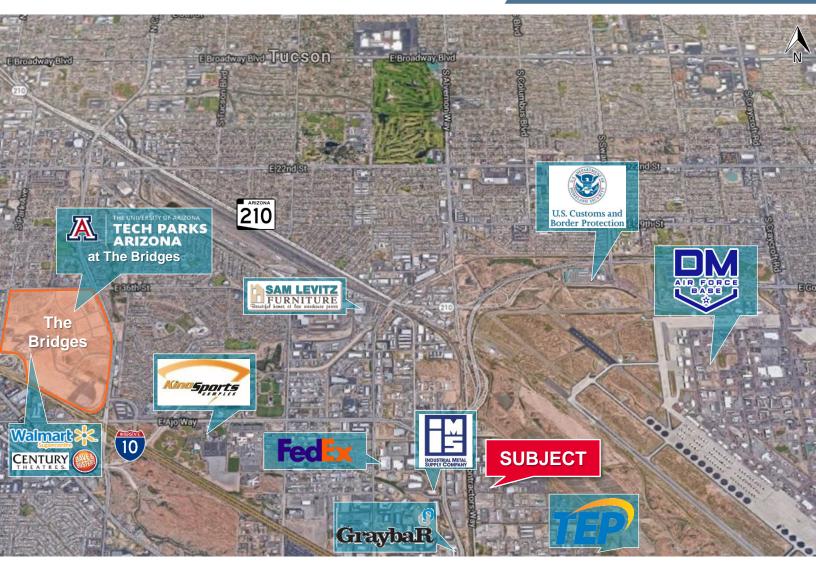

### FOR SUBLEASE 4030 E. Michigan Street Tucson, AZ 85714

Map & Zoning

**INDUSTRIAL BUILDINGS / YARD** 

For more information, contact: