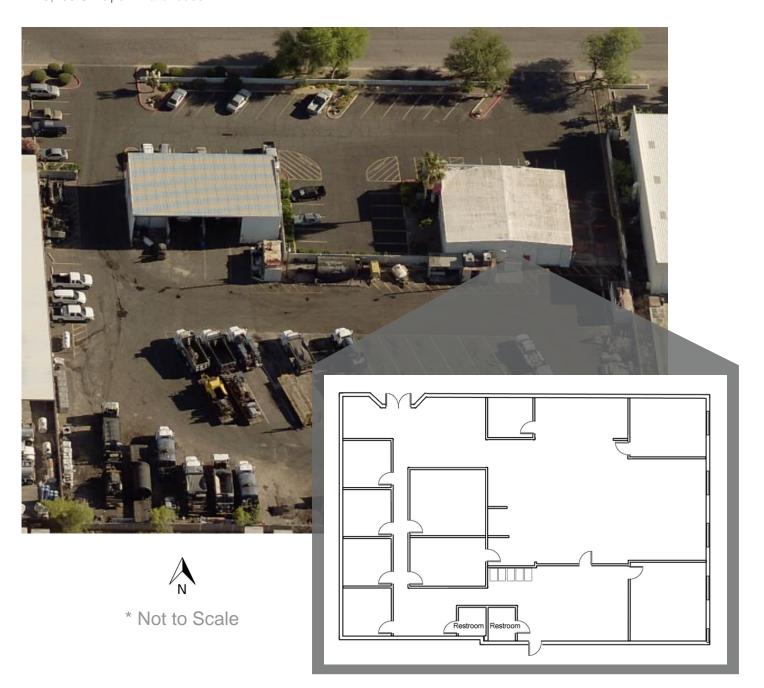

|
| Disclosures      | * Property is in the vicinity of Davis Monthan Air<br>Force Base, may be subject to restrictions |

#### **Property Highlights**

- · Large fenced yard included
- Central location
- Easy access to all areas of Tucson via I-10 and Aviation Highway



For more information, please contact:

Stephen Cohen Principal, Industrial Properties +1 520 546 2750 scohen@picor.com Andrew Keim Industrial Properties +1 520 546 2763 akeim@picor.com PICOR Commercial Real Estate Services 5151 E. Broadway Blvd, Suite 115 Tucson, Arizona 85711 phone: +1 520 748 7100 picor.com



### **FOR SUBLEASE** 4030 E. Michigan Street Tucson, AZ 85714

#### Aerial & Floor Plan

3.000 SF Office 3,200 SF Open Warehouse

#### **INDUSTRIAL BUILDINGS / YARD**



Stephen Cohen Principal, Industrial Properties +1 520 546 2750 scohen@picor.com

**Andrew Keim Industrial Properties** +1 520 546 2763 akeim@picor.com

**PICOR Commercial Real Estate Services** 5151 E. Broadway Blvd, Suite 115 Tucson, Arizona 85711

phone: +1 520 748 7100 picor.com



### FOR SUBLEASE 4030 E. Michigan Street Tucson, AZ 85714

Map & Zoning

**INDUSTRIAL BUILDINGS / YARD** 



For more information, contact:

#### Stephen Cohen Principal, Industrial Properties

+1 520 546 2750 scohen@picor.com

## Andrew Keim Industrial Properties

+1 520 546 2763 akeim@picor.com

#### **PICOR Commercial Real Estate Services**

5151 E. Broadway Blvd, Suite 115

Tucson, Arizona 85711 phone: +1 520 748 7100

picor.com

Independently Owned and Operated / A Member of the Cushman & Wakefield All