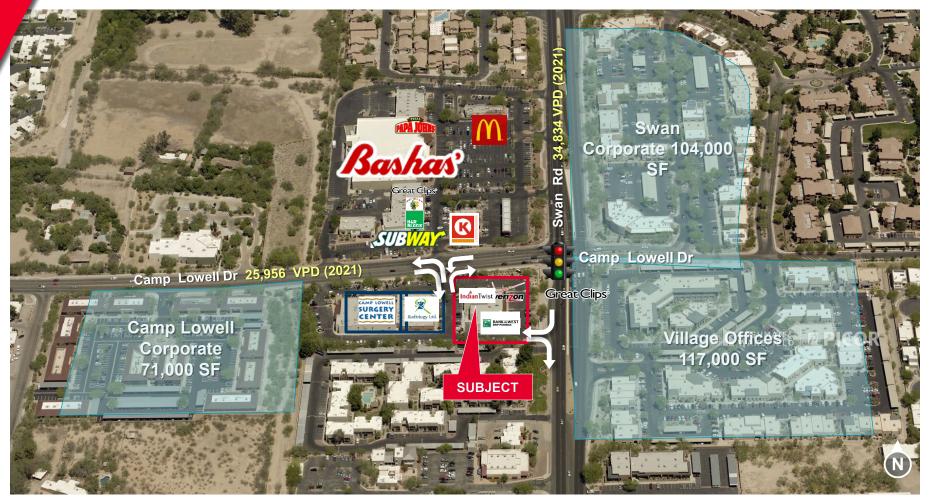

## AVAILABLE SPACE NEIGHBORING TENANTS

Verizon, Bank of the West, Indian Twist, Radiology Ltd., Camp Lowell Surgery Center, Bashas', Subway, Papa Johns & More

### **COMMENTS**

- Retail/Office space with quality finishes
- Monument Signage Available
- Traffic counts on Swan Road 34,834 VPD (2021), Camp Lowell Drive 25,956 VPD (2021)

Available