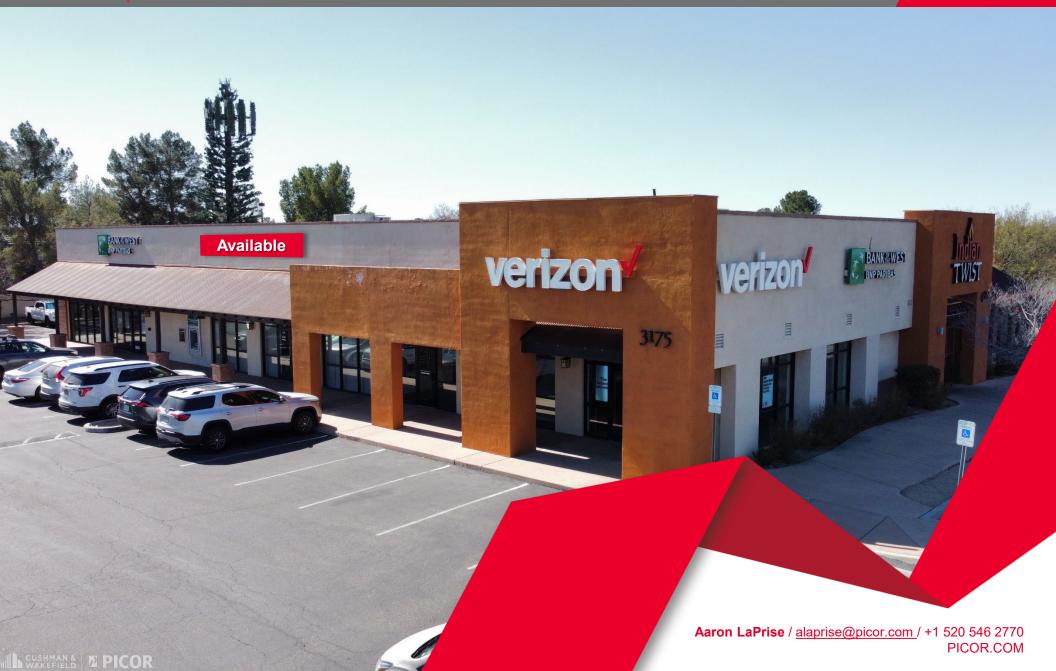

SWC SWAN ROAD & CAMP LOWELL DRIVE

WE ARE THE CENTER OF RETAIL

For Lease | Retail/Office

SWC SWAN ROAD & CAMP LOWELL DRIVE

±2,463 SF

## AVAILABLE SPACE NEIGHBORING TENANTS

Verizon, Bank of the West, Indian Twist, Radiology Ltd., Camp Lowell Surgery Center, Bashas', Subway, Papa Johns & More

### **COMMENTS**

- Retail/Office space with quality finishes
- Monument Signage Available
- Traffic counts on Swan Road 34,834 VPD (2021), Camp Lowell Drive 25,956 VPD (2021)

Available