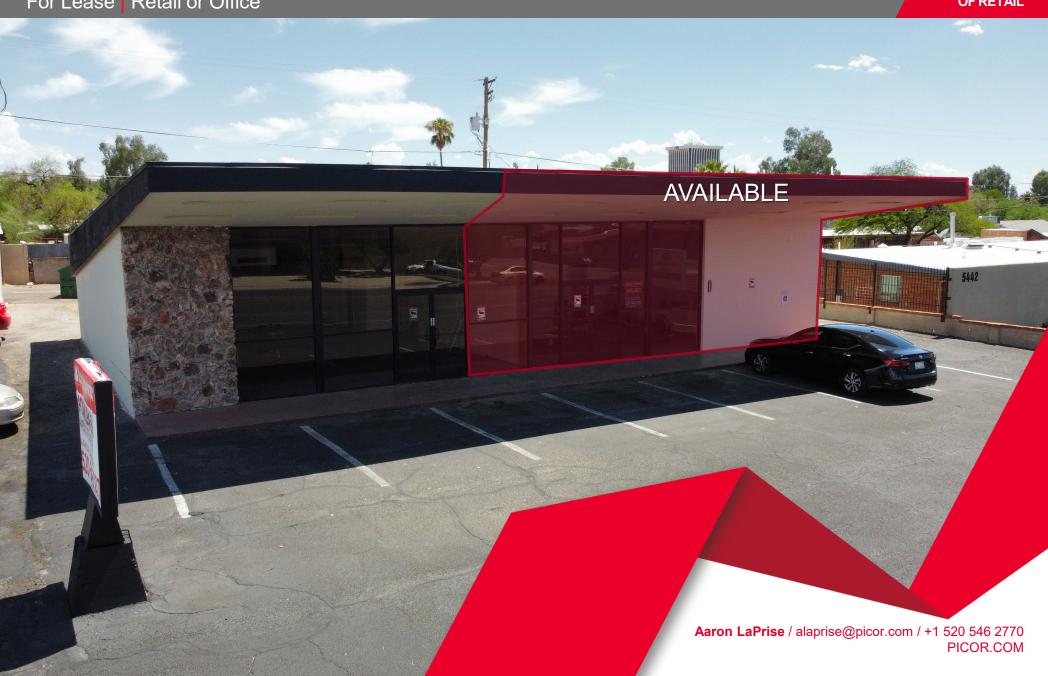

SW CORNER OF  $5^{\text{TH}}$  ST/CRAYCROFT RD, TUCSON, AZ

**WE ARE THE CENTER OF RETAIL** 

For Lease | Retail or Office

SW CORNER OF 5TH ST/CRAYCROFT RD, TUCSON, AZ

#### RETAIL SPACE

±960 SF

### LEASE RATE

\$1,500/Month/Gross

#### **ZONING**

C-1, City of Tucson

#### COMMENTS

- Join Culture Market, with 10 years of industry leading experience
- Flexible floor plan
- Parking lot re-sealed/re-striped (2022)
- New interior/exterior paint (2022)
- Can accommodate retail or office
- Monument sign
- Traffic counts on 5th St 15,511 VPD (2021), Craycroft Rd 30,137 VPD (2021)