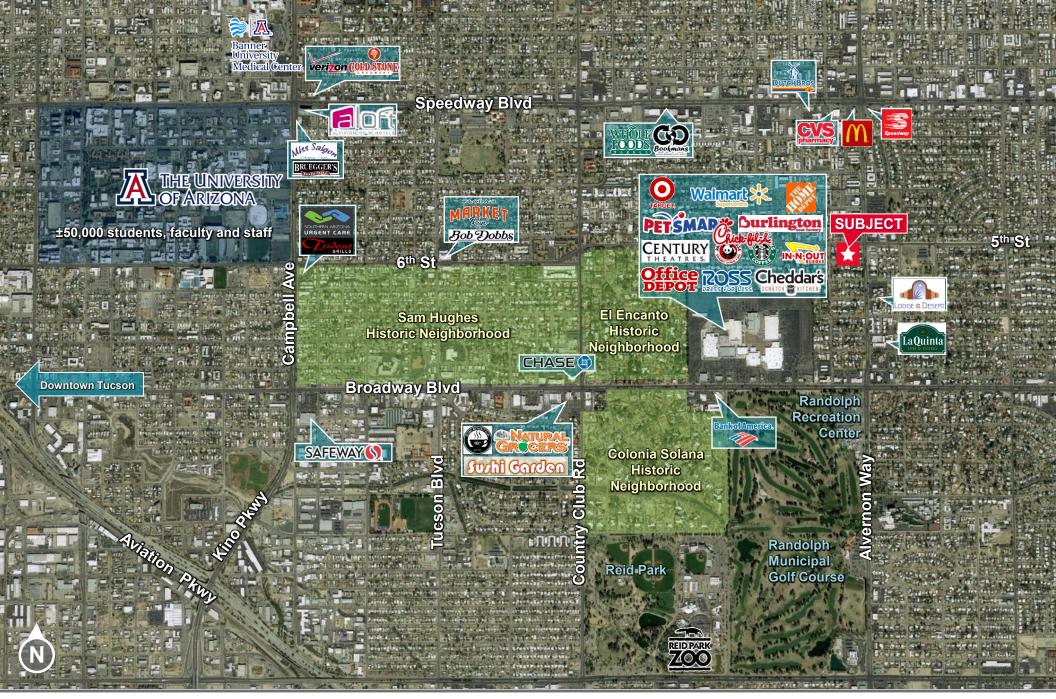

#### **NEIGHBORING TENANTS**

CVS, Banner University Medicine Family, La Quinta Inn & Suites by Wyndham, El Con Mall & More

#### COMMENTS

- Great central location near the intersection of Alvernon Way & 5th St
- · Left in / left out access
- Abundant parking
- Equipment and furniture available
- Traffic counts on 5<sup>th</sup> St 14,415 VPD (2021); Alvernon Way 24,557 VPD (2020)