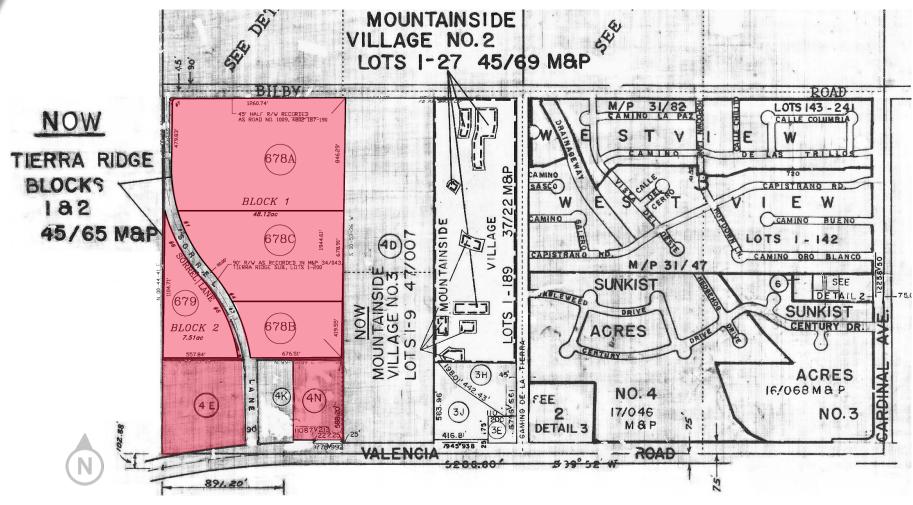

### **LOT MAP**

| Parcel Number | Acres | SF        |
|---------------|-------|-----------|
| 137-19-6790   | 7.51  | 327,136   |
| 137-19-004E   | 8.35  | 363,726   |
| 137-19-678B   | 7.06  | 307,534   |
| 137-19-004N   | 4.62  | 201,247   |
| 137-19-678C   | 16.36 | 712,642   |
| 137-19-678A   | 24.7  | 1,075,932 |

### TAX PARCEL NOS.

137-19-6790, 137-19-004E, 137-19-678B, 137-19-004N, 137-19-678C, 137-19-678A