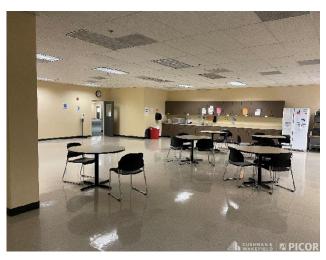

### Building 2 | Property Photos

Open floor plan

Spacious breakroom / cafeteria

Wide corridors Single-ed restrooms

### **BUILDING 2 | 6730 S TUCSON BLVD**

High ceilings allow for multiple uses

Ample covered parking