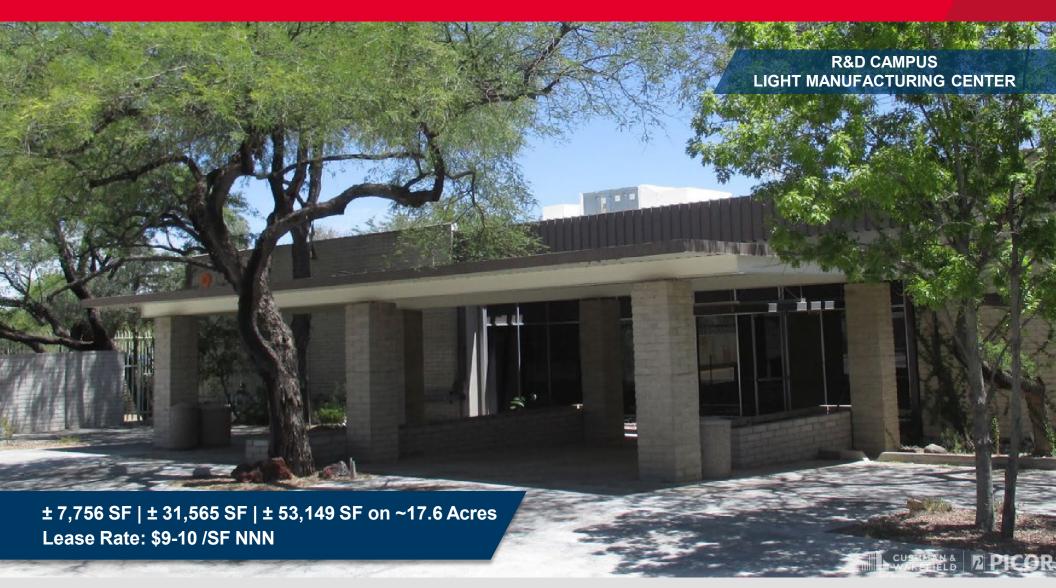

### ± 31,565 SF Lease Rate: \$10 / SF NNN

- 14.6" clear, fully air-conditioned
- Upgraded bathroom cores with private showers
- Plenty of parking
- · Access to common area amenities
- · Ability to add grade / deck loading
- Ample power for machinery / manufacturing

| Property Details       |                             |  |  |  |
|------------------------|-----------------------------|--|--|--|
| Location               | 6730 S Tucson Blvd          |  |  |  |
| Lease Rate /Type       | \$10 / SF NNN               |  |  |  |
| Available              | ± 31,565                    |  |  |  |
| Clear / Ceiling Height | ± 13.9 Under Truss          |  |  |  |
| Power                  | Heavy / 3 phase             |  |  |  |
| Loading                | Dock and drive can be added |  |  |  |
| Construction           | Steel frame / masonry       |  |  |  |
| HVAC                   | Fully air conditioned       |  |  |  |
| Zoning                 | I-1                         |  |  |  |