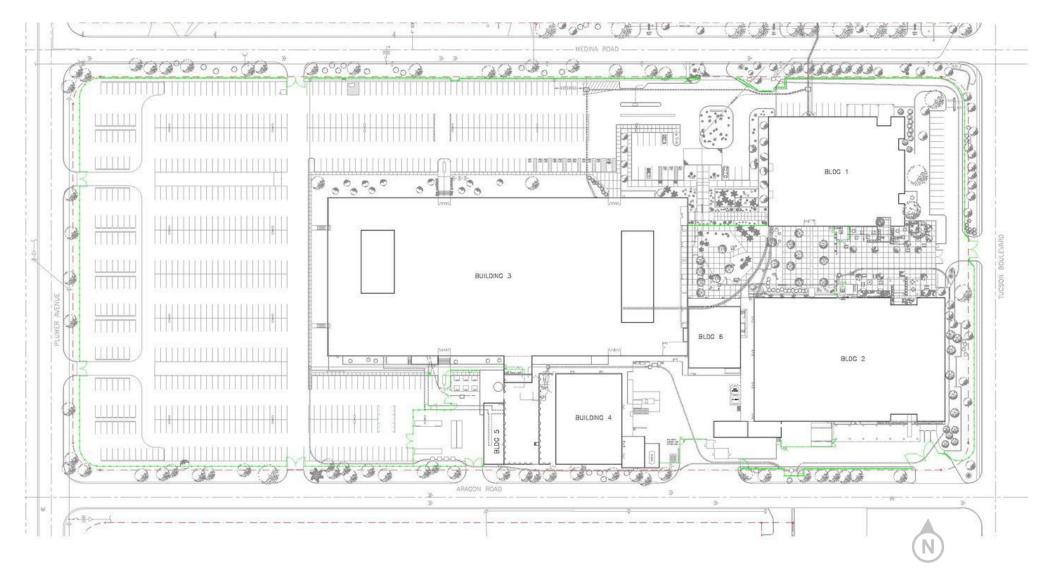

|
|------------|--------------------|------------------------------------|-----------------------|
| Building 1 | 6730 S Tucson Blvd | R&D / Office / Light Manufacturing | ± 31,565 SF AVAILABLE |
| Building 2 | 6740 S Tucson Blvd | R&D / Office / Light Manufacturing | ± 53,149 SF AVAILABLE |
| Building 3 | 2380 E Medina Rd   |                                    | LEASED                |
| Building 4 | 2385 E Aragon Rd   | Warehouse / CUP                    | N/A                   |
| Building 5 | Utility Core       | Facilities                         | N/A                   |
| Building 6 | 2403 E Aragon Rd   | Office                             | ± 7,756 SF AVAILABLE  |



# The Campus at Tucson International

Tucson Blvd & Medina Rd Tucson, AZ 85756

#### **Detailed Site Plan**





# The Campus at Tucson International

Tucson Blvd & Medina Rd Tucson, AZ 85756



### ± 31,565 SF Lease Rate: \$10 / SF NNN

- 14.6" clear, fully air-conditioned
- Upgraded bathroom cores with private showers
- Plenty of parking
- · Access to common area amenities
- · Ability to add grade / deck loading
- Ample power for machinery / manufacturing

| Property Details       |                             |  |  |  |
|------------------------|-----------------------------|--|--|--|
| Location               | 6730 S Tucson Blvd          |  |  |  |
| Lease Rate /Type       | \$10 / SF NNN               |  |  |  |
| Available              | ± 31,565                    |  |  |  |
| Clear / Ceiling Height | ± 13.9 Under Truss          |  |  |  |
| Power                  | Heavy / 3 phase