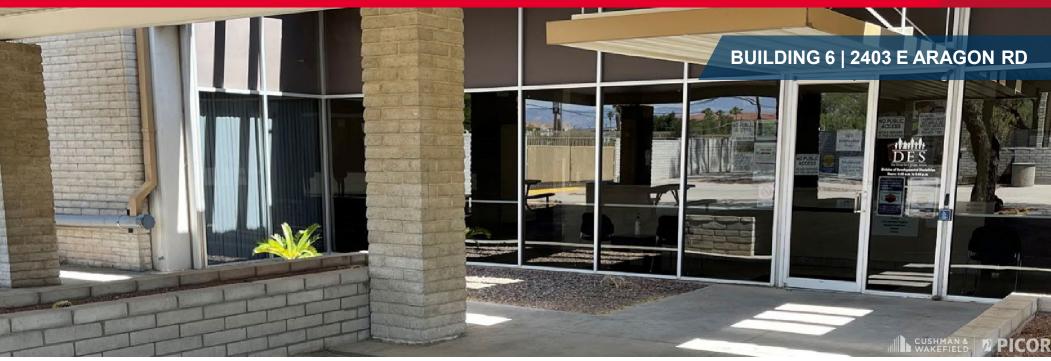

### ± 7,756 SF Lease Rate: \$6 / SF NNN

- Possible office or R&D use
- Access to common area amenities
- Plenty of parking
- · Balcony seating area
- Second story unit

| Property Details                                   |  |  |  |
|----------------------------------------------------|--|--|--|
| 2403 E Aragon Rd                                   |  |  |  |
| \$6 / SF NNN                                       |  |  |  |
| ± 7,756 2 <sup>nd</sup> floor with elevator access |  |  |  |
| Steel frame / masonry                              |  |  |  |
| Fully air conditioned                              |  |  |  |
| I-1                                                |  |  |  |
|                                                    |  |  |  |