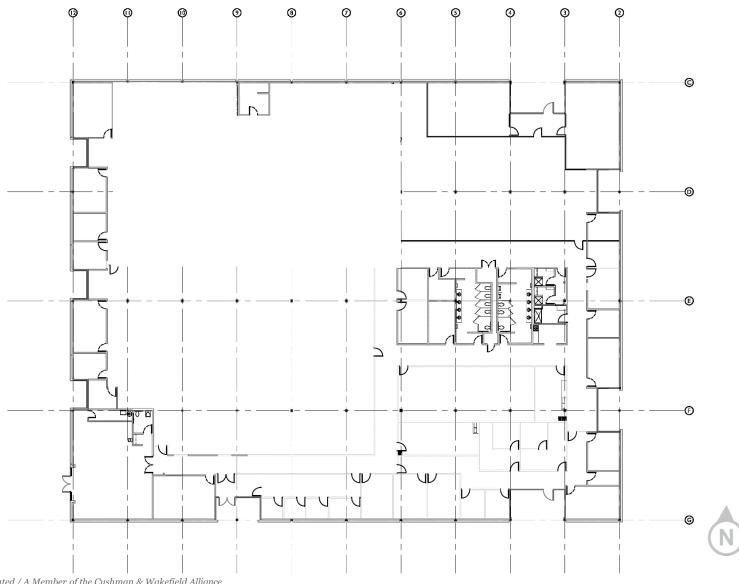

---------------|-----------------------------|--|--|--|
| Location               | 6730 S Tucson Blvd          |  |  |  |
| Lease Rate /Type       | \$10 / SF NNN               |  |  |  |
| Available              | ± 31,565                    |  |  |  |
| Clear / Ceiling Height | ± 13.9 Under Truss          |  |  |  |
| Power                  | Heavy / 3 phase             |  |  |  |
| Loading                | Dock and drive can be added |  |  |  |
| Construction           | Steel frame / masonry       |  |  |  |
| HVAC                   | Fully air conditioned       |  |  |  |
| Zoning                 | I-1                         |  |  |  |



# The Campus at Tucson International

Tucson Blvd & Medina Rd Tucson, AZ 85756

#### Building 1 | Floor Plan

### BUILDING 1 | 6730 S TUCSON BLVD





### The Campus at Tucson International

Tucson Blvd & Medina Rd Tucson, AZ 85756



### ± 53,149 SF

Lease Rate: \$9 / SF NNN

- Fully HVAC'D with new 250 ton chiller
- Possible lab/manufacturing use
- Access to common area amenities
- Ample power for machinery / manufacturing
- Plenty of parking
- Private entrance off of E Aragon Rd
- Ability to add grade / deck loading

|                        | The state of the s |
|------------------------|-----------------------------------------------------------------------------------------------------------------------------------------------------------------------------------------------------------------------------------------------------------------------------------------------------------------------------------------------------------