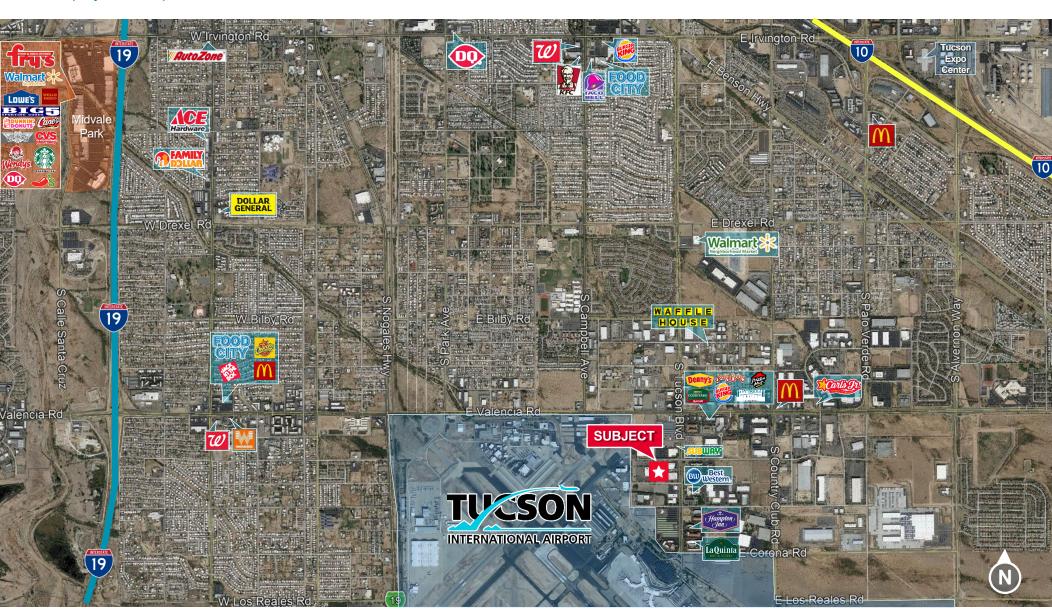

# The Campus at Tucson International

Tucson Blvd & Medina Rd Tucson, AZ 85756

- ±17.6 Acres
- Completely secured by a 7' ornamental wrought iron fence with controlled access points
- · Hotels and restaurants within walking distance
- · Climate controlled
- Strategically located between Tucson's two major Interstate systems and adjacent to Tucson International Airport

#### PROPERTY DESCRIPTION

THE CAMPUS consists of 5 buildings on individual tax parcels, ideal for future individual disposition or refinancing. The entire site is secured via 6' ornamental metal fencing, features multiple exterior break areas with mature landscaping for shade, and has interconnected walking paths. We are located along several major public transit routes as well as adjacent to all the typical airport amenities (hospitality, restaurants, and services).