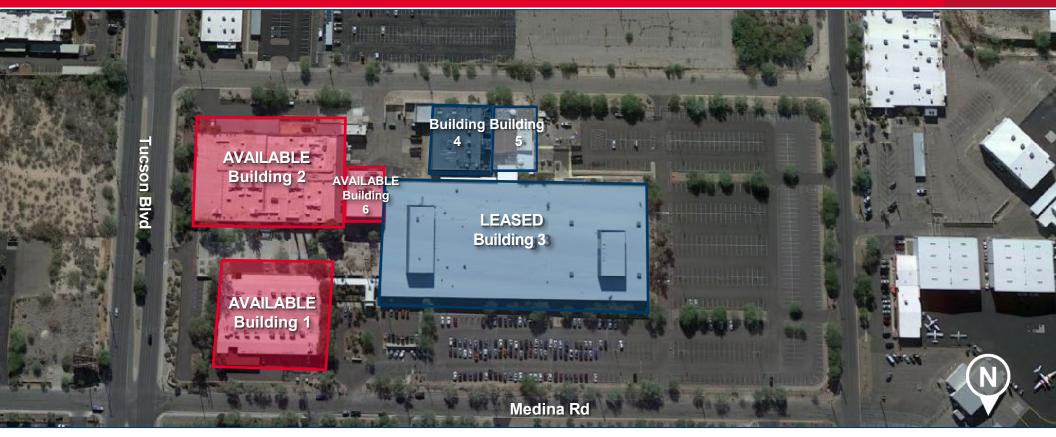

| Building   | Address            | Туре                               | Availability          |
|------------|--------------------|------------------------------------|-----------------------|
| Building 1 | 6730 S Tucson Blvd | R&D / Office / Light Manufacturing | ± 31,565 SF AVAILABLE |
| Building 2 | 6740 S Tucson Blvd | R&D / Office / Light Manufacturing | ± 53,149 SF AVAILABLE |
| Building 3 | 2380 E Medina Rd   |                                    | LEASED                |
| Building 4 | 2385 E Aragon Rd   | Warehouse / CUP                    | N/A                   |
| Building 5 | Utility Core       | Facilities                         | N/A                   |
| Building 6 | 2403 E Aragon Rd   | Office                             | ± 7,756 SF AVAILABLE  |