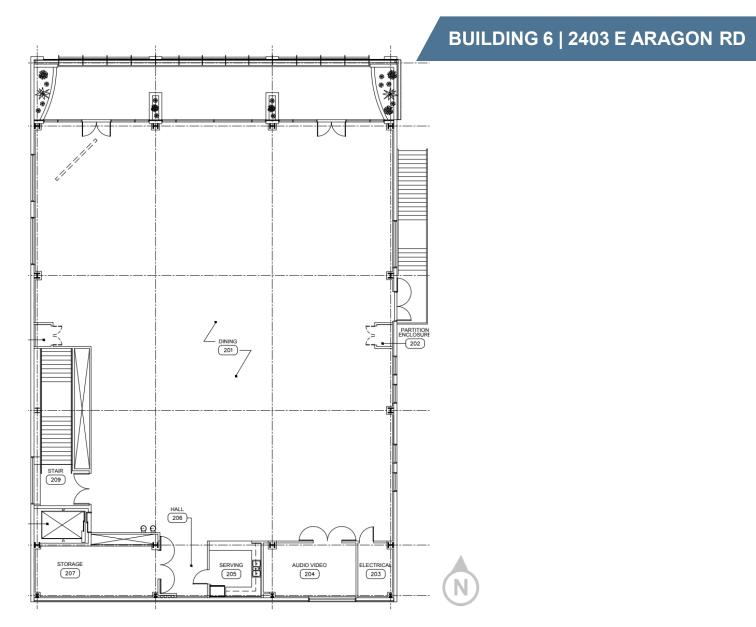

### ± 7,756 SF Lease Rate: \$6 / SF NNN

- Possible office or R&D use
- Access to common area amenities
- Plenty of parking
- · Balcony seating area
- Second story unit

| Property Details                                   |  |  |  |
|----------------------------------------------------|--|--|--|
| 2403 E Aragon Rd                                   |  |  |  |
| \$6 / SF NNN                                       |  |  |  |
| ± 7,756 2 <sup>nd</sup> floor with elevator access |  |  |  |
| Steel frame / masonry                              |  |  |  |
| Fully air conditioned                              |  |  |  |
| I-1                                                |  |  |  |
|                                                    |  |  |  |