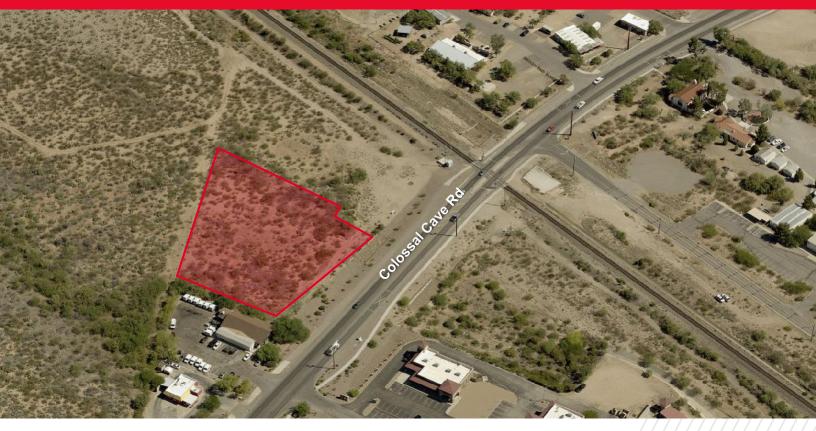

## FOR SALE (Approx.) 13259 E. Colossal Cave Road Vail, AZ 85641

#### **PROPERTY HIGHLIGHTS**

- · Growing market area
- High local income demographics
- Close to Interstate 10
- Gateway to Vail area

| BUILDING SF    | N/A       | SIGNA  |
|----------------|-----------|--------|
| LAND SF        | 72,426    | 1-MILE |
| YEAR BUILT     | N/A       | 3-MILE |
| PARKING        | N/A       | MED. I |
| TRAFFIC COUNTS | 9,727 VPD | SPACE  |

| SIGNAGE TYPE  | N/A             |
|---------------|-----------------|
| 1-MILE (POP.) | 2,643           |
| 3-MILE (POP.) | 13,190          |
| MED. INCOME   | \$95,833 (1-MI) |
| SPACE USE     | Retail / Office |