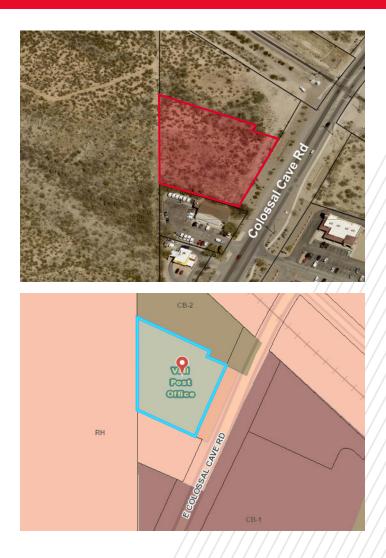

### FOR SALE (Approx.) 13259 E. Colossal Cave Road Vail, AZ 85641

### **LEGAL INFORMATION**

| TAX PARCEL ID | 305-13-054C       |
|---------------|-------------------|
| 2020 RE TAXES | \$694.66          |
| ZONING        | CB-1, Pima County |

### RESTRICTIONS

Property will be restricted against uses competitive with convenience stores