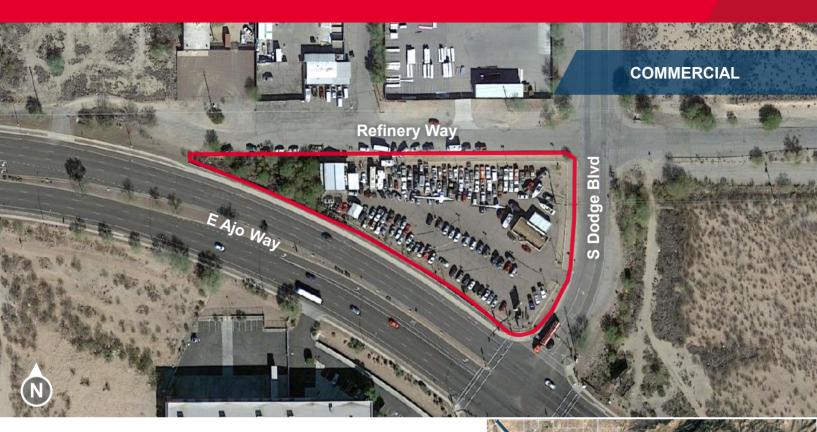

# **FOR SALE** 3810 S Dodge Blvd.

Tucson. Arizona 85713

# 1.74 Acres with 1,248 SF Modular Affixed Office Sale Price: \$750,000

#### Location

Located near the intersections of Alvernon Way and Ajo Way and Ajo Way and S. Palo Verde and situated at the N.W. Corner of S. Dodge and Ajo Way.

Adjacent to I-10 and Golf Links Road.

Adjacent to Davis Monthan Air Force Base.