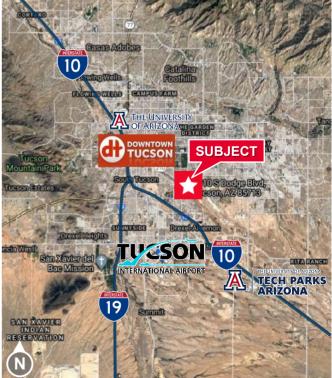

#### Location

Located near the intersections of Alvernon Way and Ajo Way and Ajo Way and S. Palo Verde and situated at the N.W. Corner of S. Dodge and Ajo Way.

Adjacent to I-10 and Golf Links Road.

Adjacent to Davis Monthan Air Force Base.