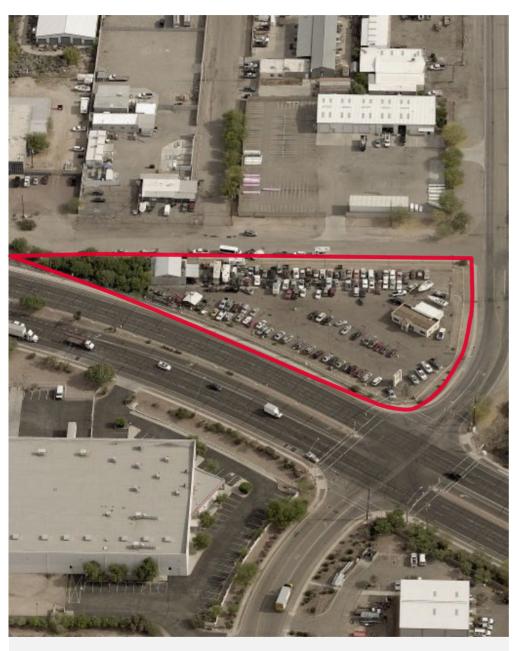

# **FOR SALE** 3810 S Dodge Blvd.

Tucson. Arizona 85713

# 1.74 Acres with 1,248 SF Modular Affixed Office Sale Price: \$750,000