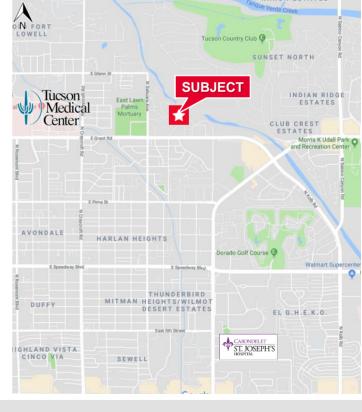

## FOR SALE **Old Farm Executive Park** 6075 E. Grant Road, Tucson, Arizona 85712

### 3,457 SF Office Condo Sale Price: \$656,000