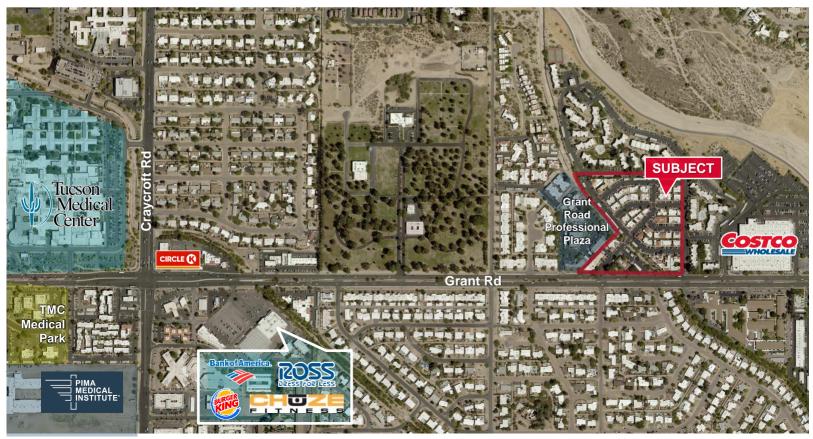

12/2 12/2/2021

## 

FOR SALE **Old Farm Executive Park** 6075 E. Grant Road, Tucson, Arizona 85712

### **Property Photos**











Independently Owned and Operated / A Member of the Cushman & Wakefield Alliance Cushman & Wakefield Copyright 2020. No warranty or representation, express or implied, is made to the accuracy or completeness of the information contained herein, and same is submitted subject to errors, omissions, change of price, rental or other conditions, withdrawal without notice, and to any special listing conditions imposed by the property owner(s). As applicable, we make no representation as to the condition of the property (or properties) in question. 12/2 12/2/2021

## CUSHMAN & PICOR

## FOR SALE Old Farm Executive Park 6075 E. Grant Road, Tucson, Arizona 85712