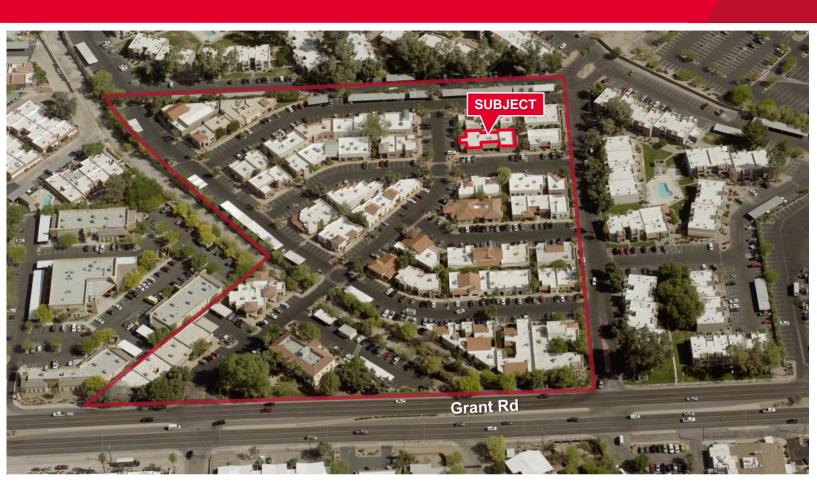

n. 12/2 12/2/2021

## 

FOR SALE **Old Farm Executive Park** 6075 E. Grant Road, Tucson, Arizona 85712

### **Property Photos**











Independently Owned and Operated / A Member of the Cushman & Wakefield Alliance Cushman & Wakefield Copyright 2020. No warranty or representation, express or implied, is made to the accuracy or completeness of the information contained herein, and same is submitted subject to errors, omissions, change of price, rental or other conditions, withdrawal without notice, and to any special listing conditions imposed by the property owner(s). As applicable, we make no representation as to the condition of the property (or properties) in question. 12/2 12/2/2021

## CUSHMAN & PICOR

## FOR SALE Old Farm Executive Park 6075 E. Grant Road, Tucson, Arizona 85712