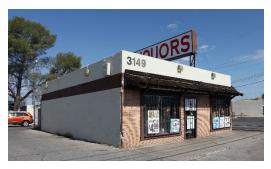

#### **COMMENTS**

- · Centrally located & highly visible
- · Easy access from both Ft. Lowell and First Avenue
- Redevelopment opportunity
- Approximately 21,000 SF of the project can be redeveloped
- Traffic counts on 1st Ave 29,3914 VPD (2021) & Ft. Lowell Rd 17,251 VPD (2021)
- Income-producing property with a cellular tower, billboard, and liquor store. Existing tenants paying below-market rents.
- Property taxes estimated \$4,424.16
- PLEASE DO NOT DISTURB THE TENANTS