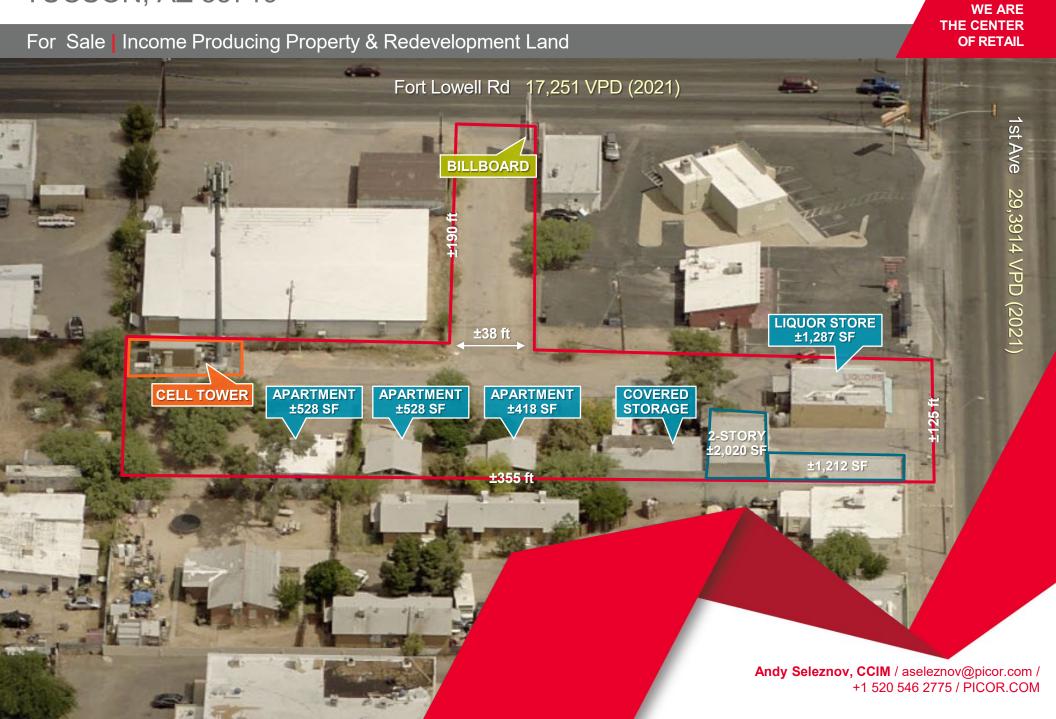

#### LAND SIZE

±1.13 Acres

#### TAX PARCEL NOS.

107-11-0080, 107-11-004B

#### **ZONING**

C-2, City of Tucson

#### **COMMENTS**

- · Centrally located & highly visible
- · Easy access from both Ft. Lowell and First Avenue
- Redevelopment opportunity
- Approximately 21,000 SF of the project can be redeveloped
- Traffic counts on 1st Ave 29,3914 VPD (2021) & Ft. Lowell Rd 17,251 VPD (2021)
- Income-producing property with a cellular tower, billboard, and liquor store. Existing tenants paying below-market rents.
- Property taxes estimated \$4,424.16
- PLEASE DO NOT DISTURB THE TENANTS

### NEIGHBORHOOD DEMOGRAPHICS

|         | POPULATION | AVERAGE<br>HOUSEHOLD INCOME | DAYTIME<br>POPULATION | TOTAL RETAIL EXPENDITURE |
|---------|------------|-----------------------------|-----------------------|--------------------------|
| 1 Mile  | 21,250     | \$43,453                    | 6,858                 | \$179.41 M               |
| 3 Miles | 125,417    | \$52,547                    | 84,684                | \$1.18 B                 |
| 5 Miles | 250,834    | \$66,061                    | 162,304               | \$2.74 B                 |