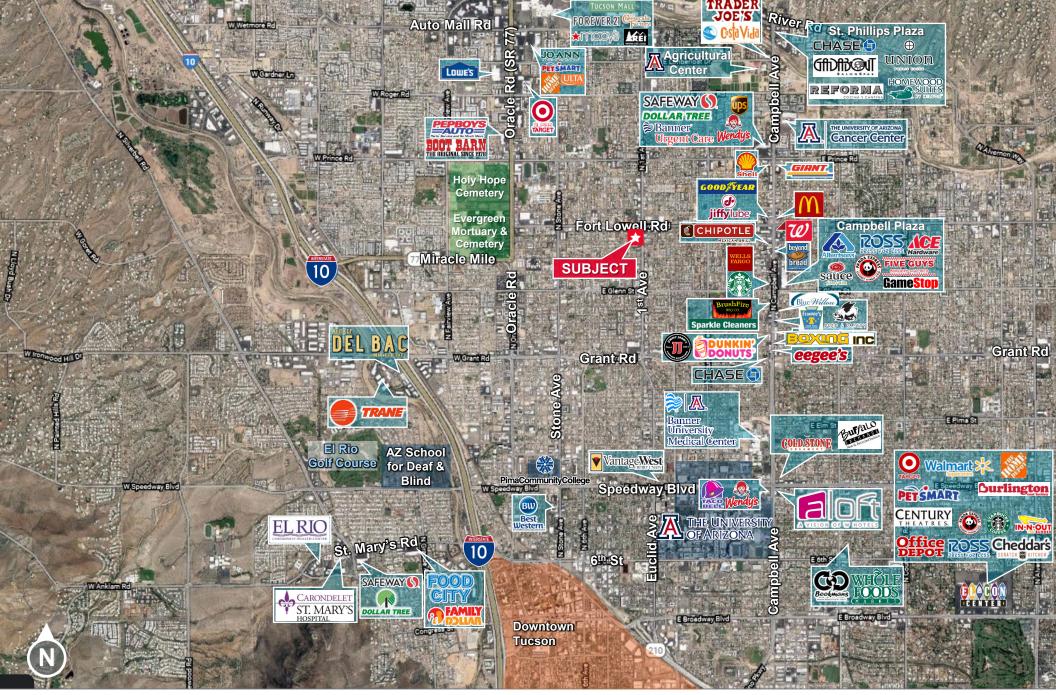

#### **COMMENTS**

- · Centrally located & highly visible
- · Easy access from both Ft. Lowell and First Avenue
- Redevelopment opportunity
- Approximately 21,000 SF of the project can be redeveloped
- Traffic counts on 1st Ave 29,3914 VPD (2021) & Ft. Lowell Rd 17,251 VPD (2021)
- Income-producing property with a cellular tower, billboard, and liquor store. Existing tenants paying below-market rents.
- Property taxes estimated \$4,424.16
- PLEASE DO NOT DISTURB THE TENANTS