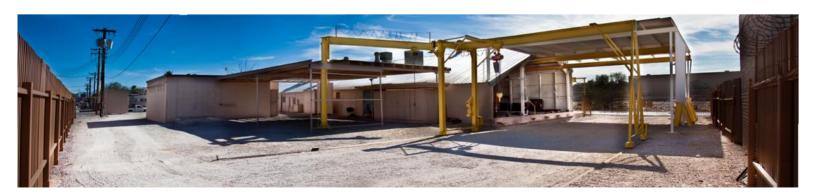

#### **Property Highlights**

- Well-maintained former steel fabrication facility features clear span warehouse/shop interior, three (3) bridge cranes, and heavy 3-Phase power
- · Fully fenced and gated yard area with access from two streets
- Located within ¾-mile of Interstate 10
- Additional exterior canopy work areas (not included in building square footage)

| Property Details |                                                                                  |
|------------------|----------------------------------------------------------------------------------|
| Building Size    | Bldg 1: ±9,440 SF   Bldg 2: ±900 SF                                              |
| Office Area      | Presently 15%                                                                    |
| Site Area        | ±29,260 SF                                                                       |
| Clear Height     | 14' to 19'                                                                       |
| Loading          | Grade level (including a 14' tall door) Partial dock-high (32") loading platform |
| Zoning           | I-1, Light Industrial, City of Tucson                                            |
| Power            | Est. 1000 amps 480V 3-Phase                                                      |
| Natural Gas      | Available (meter presently disconnected)                                         |