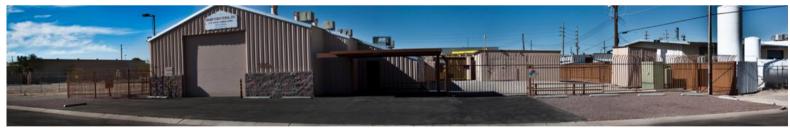

#### **Property Highlights**

- Well-maintained former steel fabrication facility features clear span warehouse/shop interior, three (3) bridge cranes, and heavy 3-Phase power
- · Fully fenced and gated yard area with access from two streets
- Located within ¾-mile of Interstate 10
- Additional exterior canopy work areas (not included in building square footage)