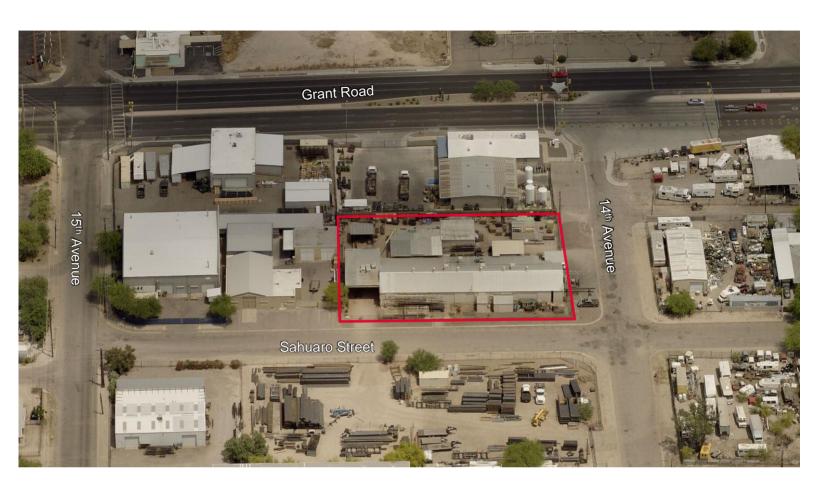

#### **Property Highlights**

- Well-maintained former steel fabrication facility features clear span warehouse/shop interior, three (3) bridge cranes, and heavy 3-Phase power
- · Fully fenced and gated yard area with access from two streets
- Located within ¾-mile of Interstate 10
- Additional exterior canopy work areas (not included in building square footage)

| Property Details |                                                                                  |
|------------------|----------------------------------------------------------------------------------|
| Building Size    | Bldg 1: ±9,440 SF   Bldg 2: ±900 SF                                              |
| Office Area      | Presently 15%                                                                    |
| Site Area        | ±29,260 SF                                                                       |
| Clear Height     | 14' to 19'                                                                       |
| Loading          | Grade level (including a 14' tall door) Partial dock-high (32") loading platform |
| Zoning           | I-1, Light Industrial, City of Tucson                                            |
| Power            | Est. 1000 amps 480V 3-Phase                                                      |
| Natural Gas      | Available (meter presently disconnected)                                         |