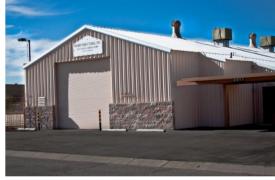

#### **Property Highlights**

- Well-maintained former steel fabrication facility features clear span warehouse/shop interior, three (3) bridge cranes, and heavy 3-Phase power
- · Fully fenced and gated yard area with access from two streets
- Located within ¾-mile of Interstate 10
- Additional exterior canopy work areas (not included in building square footage)

| Property Details |                                                                                  |
|------------------|----------------------------------------------------------------------------------|
| Building Size    | Bldg 1: ±9,440 SF   Bldg 2: ±900 SF                                              |
| Office Area      | Presently 15%                                                                    |
| Site Area        | ±29,260 SF                                                                       |
| Clear Height     | 14' to 19'                                                                       |
| Loading          | Grade level (including a 14' tall door) Partial dock-high (32") loading platform |
| Zoning           | I-1, Light Industrial, City of Tucson                                            |
| Power            | Est. 1000 amps 480V 3-Phase                                                      |
| Natural Gas      | Available (meter presently disconnected)                                         |