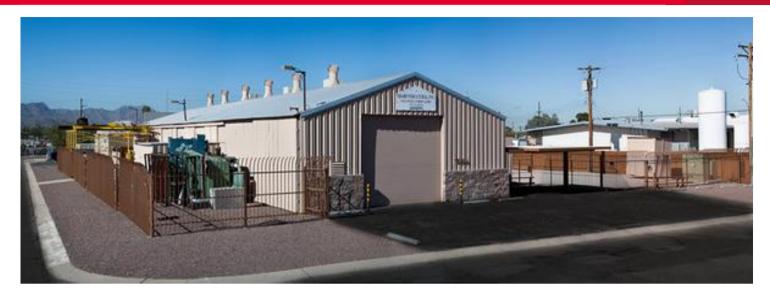

#### **Property Highlights**

- Well-maintained former steel fabrication facility features clear span warehouse/shop interior, three (3) bridge cranes, and heavy 3-Phase power
- · Fully fenced and gated yard area with access from two streets
- Located within ¾-mile of Interstate 10
- Additional exterior canopy work areas (not included in building square footage)

| Property Details |                                                                                  |
|------------------|----------------------------------------------------------------------------------|
| Building Size    | Bldg 1: ±9,440 SF   Bldg 2: ±900 SF                                              |
| Office Area      | Presently 15%                                                                    |
| Site Area        | ±29,260 SF                                                                       |
| Clear Height     | 14' to 19'                                                                       |
| Loading          | Grade level (including a 14' tall door) Partial dock-high (32") loading platform |
| Zoning           | I-1, Light Industrial, City of Tucson                                            |
| Power            | Est. 1000 amps 480V 3-Phase                                                      |
| Natural Gas      | Available (meter presently disconnected)                                         |