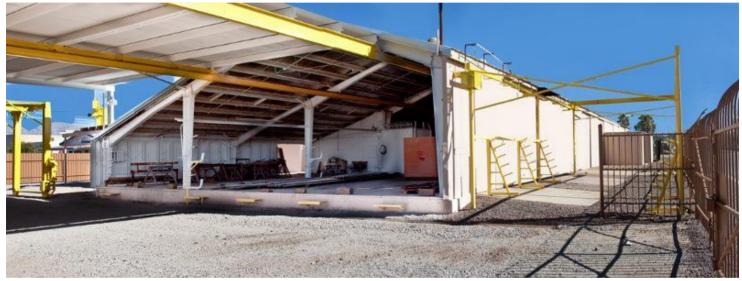

#### **Property Highlights**

- Well-maintained former steel fabrication facility features clear span warehouse/shop interior, three (3) bridge cranes, and heavy 3-Phase power
- · Fully fenced and gated yard area with access from two streets
- Located within ¾-mile of Interstate 10
- Additional exterior canopy work areas (not included in building square footage)

| Property Details |                                                                                  |
|------------------|----------------------------------------------------------------------------------|
| Building Size    | Bldg 1: ±9,440 SF   Bldg 2: ±900 SF                                              |
| Office Area      | Presently 15%                                                                    |
| Site Area        | ±29,260 SF                                                                       |
| Clear Height     | 14' to 19'                                                                       |
| Loading          | Grade level (including a 14' tall door) Partial dock-high (32") loading platform |
| Zoning           | I-1, Light Industrial, City of Tucson                                            |
| Power            | Est. 1000 amps 480V 3-Phase                                                      |
| Natural Gas      | Available (meter presently disconnected)                                         |