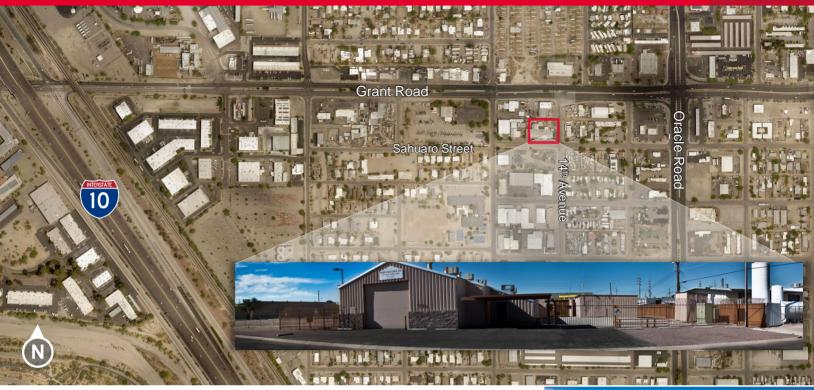

## FOR LEASE 2311 N. 14th Avenue

Tucson, AZ 85705

## ±10,340 SF with Fenced Yard Area Lease Rate: \$0.70/SF/Month, NNN

#### **Property Highlights**

- Well-maintained former steel fabrication facility features clear span warehouse/shop interior, three (3) bridge cranes, and heavy 3-Phase power
- · Fully fenced and gated yard area with access from two streets
- Located within ¾-mile of Interstate 10
- Additional exterior canopy work areas (not included in building square footage)