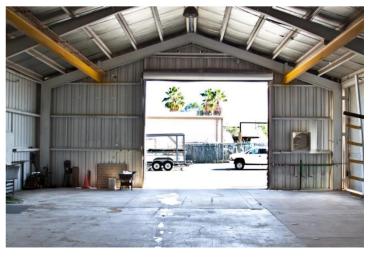

#### **Property Highlights**

- Well-maintained former steel fabrication facility features clear span warehouse/shop interior, three (3) bridge cranes, and heavy 3-Phase power
- · Fully fenced and gated yard area with access from two streets
- Located within ¾-mile of Interstate 10
- Additional exterior canopy work areas (not included in building square footage)