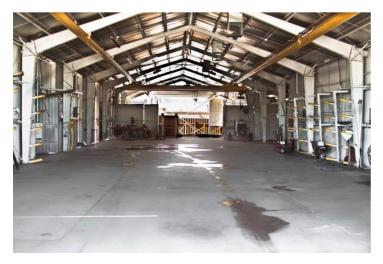

#### **Property Highlights**

- Well-maintained former steel fabrication facility features clear span warehouse/shop interior, three (3) bridge cranes, and heavy 3-Phase power
- · Fully fenced and gated yard area with access from two streets
- Located within ¾-mile of Interstate 10
- Additional exterior canopy work areas (not included in building square footage)

| Property Details |                                                                                  |
|------------------|----------------------------------------------------------------------------------|
| Building Size    | Bldg 1: ±9,440 SF   Bldg 2: ±900 SF                                              |
| Office Area      | Presently 15%                                                                    |
| Site Area        | ±29,260 SF                                                                       |
| Clear Height     | 14' to 19'                                                                       |
| Loading          | Grade level (including a 14' tall door) Partial dock-high (32") loading platform |
| Zoning           | I-1, Light Industrial, City of Tucson                                            |
| Power            | Est. 1000 amps 480V 3-Phase                                                      |
| Natural Gas      | Available (meter presently disconnected)                                         |