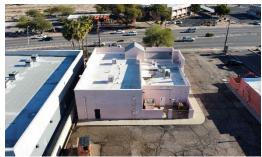

## 6586 & 6590 E. GRANT ROAD TUCSON, AZ 85715

**BUILDING SIZE** 4,064 SF (Can be divided)

LEASE RATE

\$22.00 / SF

NNN CHARGES Est. \$6.00 / SF

POPULATION

9.626

91,091

#### **COMMENTS**

- Excellent visibility and access
- Convenient eastside location
- Next to Target and Albertsons
- Next to first class users

AVERAGE

\$77.646

\$71,305

\$73,766

HOUSEHOLD INCOME

• Traffic counts on Grant Rd: 42,698 VPD; Tanque Verde Rd: 41,659 VPD