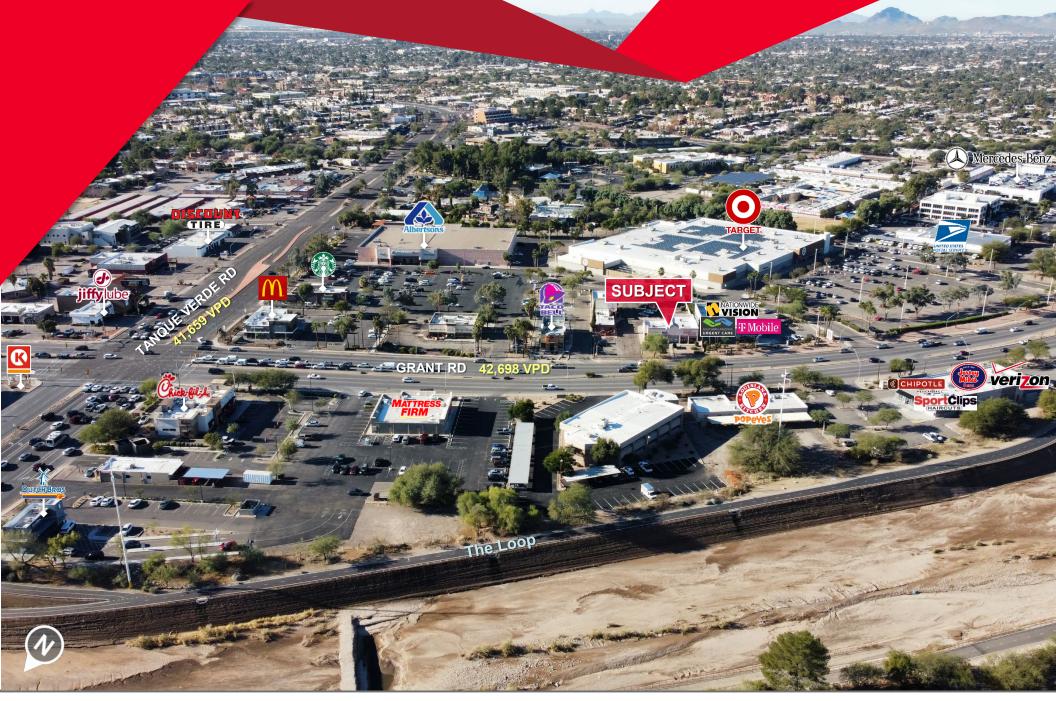

#### NEIGHBORING TENANTS

Target, Albertson's, Chipotle, Southern Arizona Urgent Care, Mattress Firm, Chick-fil-A, Costco, Zinburger, Sauce, & More

NEIGHBORHOOD DEMOGRAPHICS

DAYTIME

POPULATION

10.103

55,546

99,567

#### **COMMENTS**

- Excellent visibility and access
- Convenient eastside location
- Next to Target and Albertsons
- Next to first class users

AVERAGE

\$77.646

\$71,305

\$73,766

HOUSEHOLD INCOME

• Traffic counts on Grant Rd: 42,698 VPD; Tanque Verde Rd: 41,659 VPD