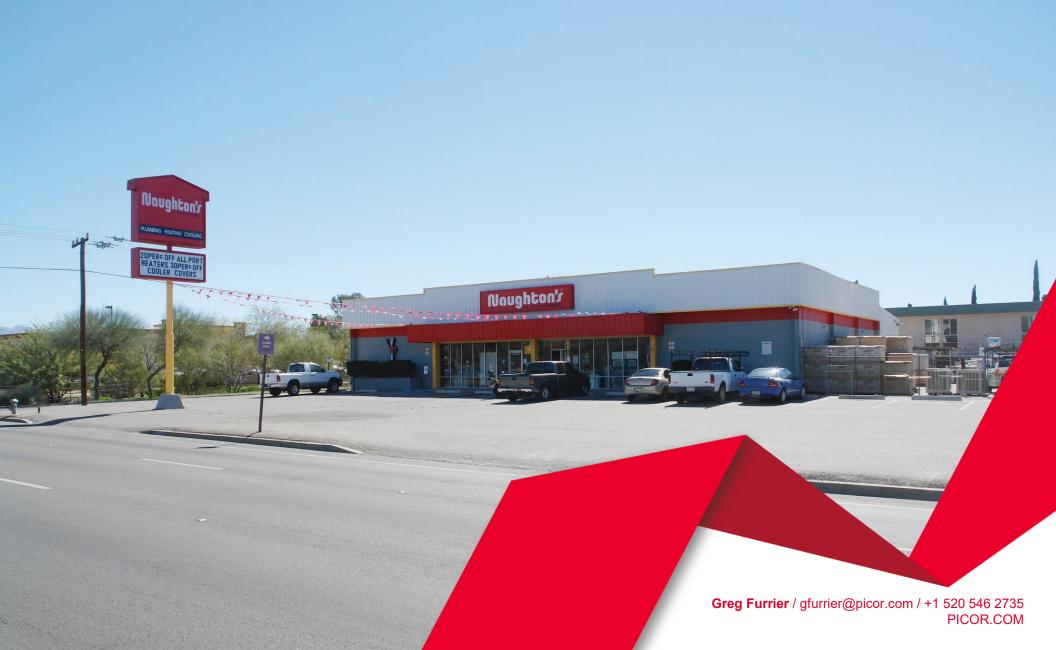

## **NAUGHTON'S** 6062 E. SPEEDWAY BLVD, TUCSON, AZ 85711

BUILDING SIZE 8.192 SF

### COMMENTS

- Naughton's is conveniently located on Speedway Blvd a major east/west arterial road
- Built in 1972
- Traffic counts on Speedway Blvd 36,422 VPD (2021);
  Wilmot Rd 35,302 VPD (2020)