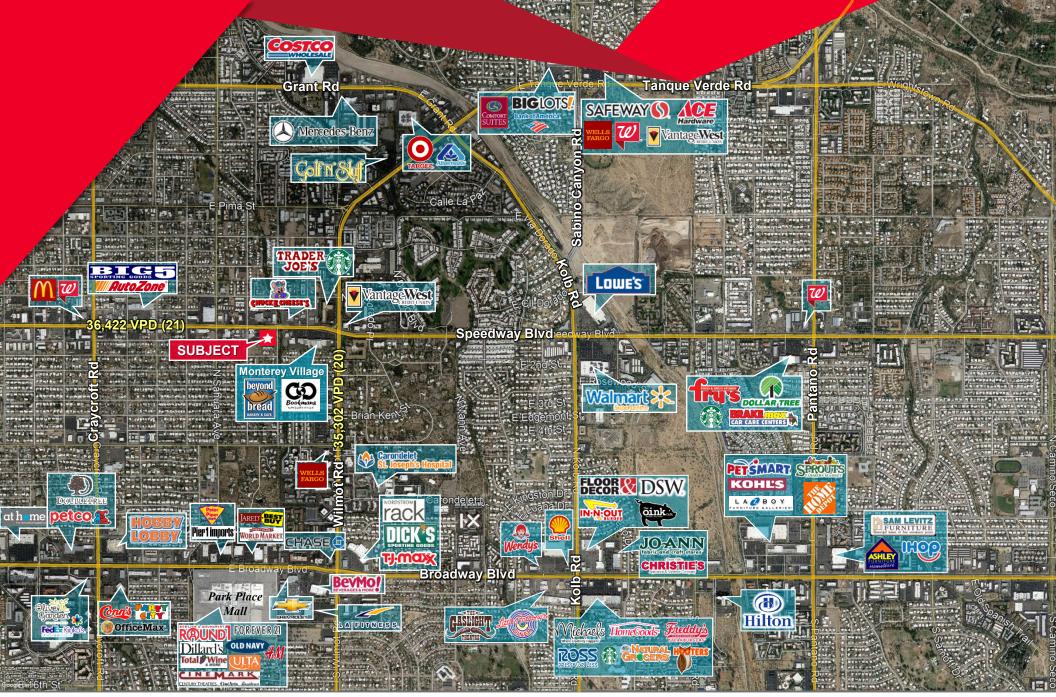

### COMMENTS

- Naughton's is conveniently located on Speedway Blvd a major east/west arterial road
- Built in 1972
- Traffic counts on Speedway Blvd 36,422 VPD (2021);
  Wilmot Rd 35,302 VPD (2020)

### FLOOR PLAN / AERIAL

Greg Furrier / Principal / gfurrier@picor.com / +1 520 546 2735

Independently Owned and Operated / A Member of the Cushman & Wakefield Alliance 12/16/2021

Cushman & Wakefield Copyright 2022. No warranty or representation, express or implied, is made to the accuracy or completeness of the information contained herein, and same is submitted subject to errors, omissions, change of price, rental or other conditions, withdrawal without notice, and to any special listing conditions imposed by the property owner(s). As applicable, we make no representation as to the condition of the property (or properties) in question.