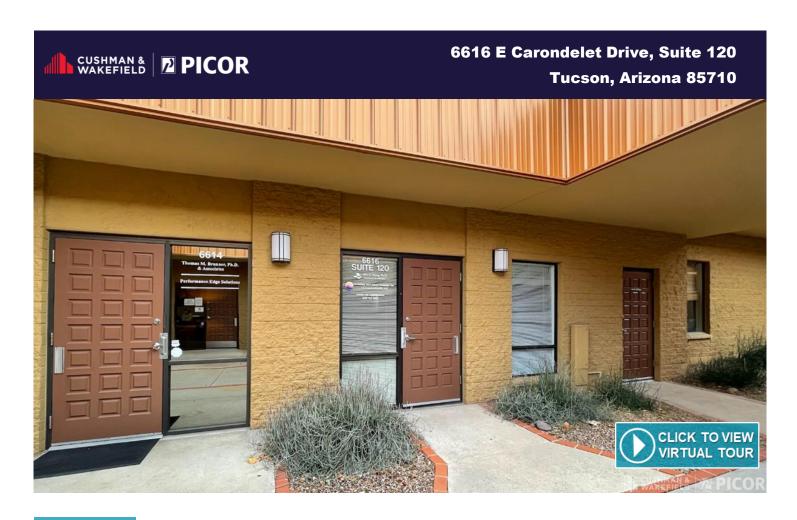

**FOR SALE** 

# 775 SF MEDICAL OFFICE SPACE AVAILABLE **SALE PRICE: \$120,000 (\$154.83/SF)** PRICE REDUCED: \$115,000 (148.39/SF)

#### **Key Features**

- Located close to St. Joseph's Hospital
- Suite has two offices and reception/waiting area
- Private restroom
- Two entry/exit doors for patient privacy
- Newer paint and flooring