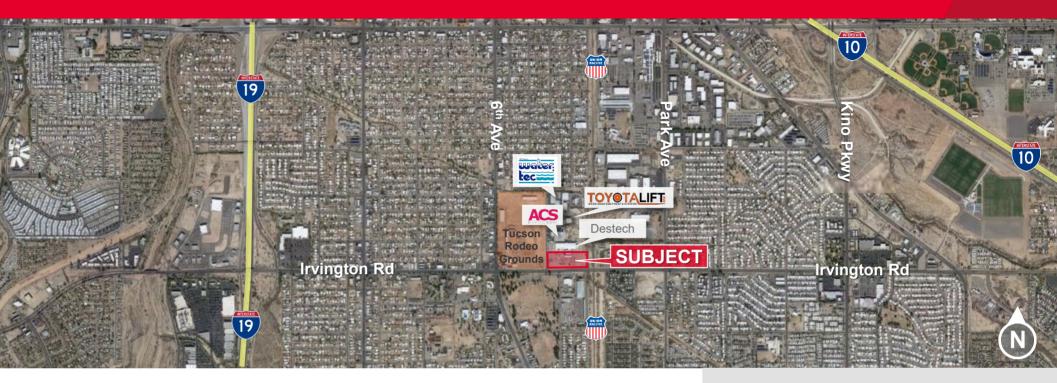

## FOR LEASE 401 E Irvington Rd

Tucson, Arizona 85714

New Warehouse for Lease – 85,000 SF on 4.97 Acres

Stephen D. Cohen Principal, Industrial Properties +1 520 546 2750 scohen@picor.com

### **Property Highlights**

- New Construction
- Front Park / Rear Load design
- Ample Parking
- · Dock High and Grade Level Truck Doors
- Park / Ajo Submarket
- Zoning: I-1

| Property Details    |                     |
|---------------------|---------------------|
| Parcel Size         | 4.97 Acres          |
| Clear Height        | 32'                 |
| Loading             | Grade and Dock High |
| Possession          | Q2 2025             |
| Projected Delivery  | 2025                |
| Assessor Parcel No. | 120-09-309B         |
|                     |                     |