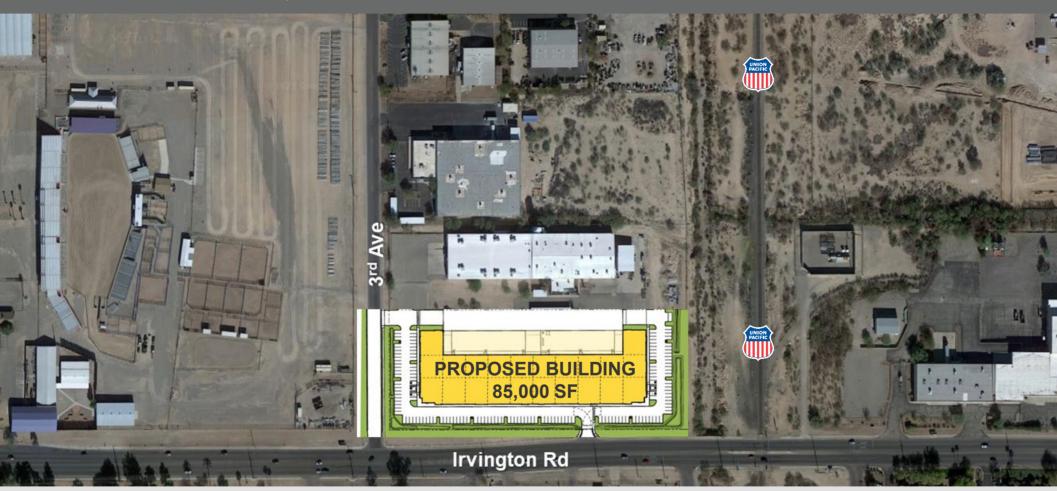

## FOR LEASE 401 E Irvington Rd

Tucson, Arizona 85714

New Warehouse for Lease – 85,000 SF on 4.97 Acres

Stephen D. Cohen Principal, Industrial Properties +1 520 546 2750 scohen@picor.com

## New Warehouse for Lease 85,000 SF on 4.97 Acres

### **Property Highlights**

- New Construction
- Front Park / Rear Load design
- Ample Parking
- · Dock High and Grade Level Truck Doors
- Park / Ajo Submarket
- Zoning: I-1

| Property Details    |                     |
|---------------------|---------------------|
| Parcel Size         | 4.97 Acres          |
| Clear Height        | 32'                 |
| Loading             | Grade and Dock High |
| Possession          | Q2 2025             |
| Projected Delivery  | 2025                |
| Assessor Parcel No. | 120-09-309B         |
|                     |                     |