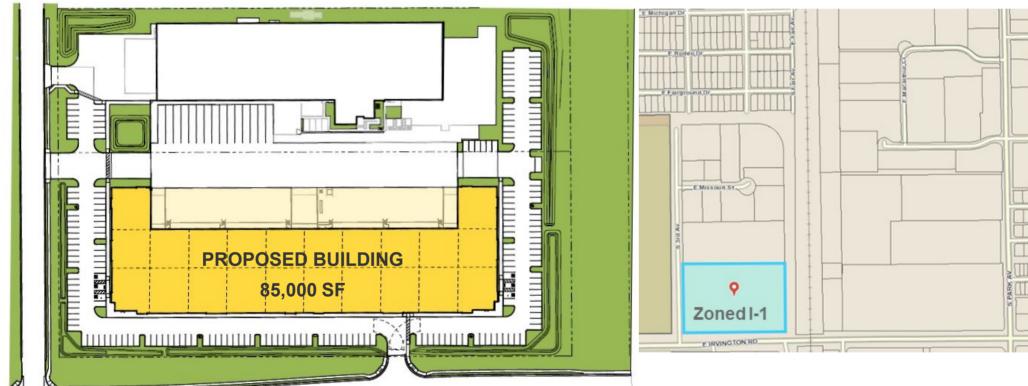

#### Site Plan **Zoning Map**

### **Property Highlights**

- New Construction
- Front Park / Rear Load design
- Ample Parking
- · Dock High and Grade Level Truck Doors
- Park / Ajo Submarket
- Zoning: I-1

| Property Details    |                     |
|---------------------|---------------------|
| Parcel Size         | 4.97 Acres          |
| Clear Height        | 32'                 |
| Loading             | Grade and Dock High |
| Possession          | Q2 2025             |
| Projected Delivery  | 2025                |
| Assessor Parcel No. | 120-09-309B         |
|                     |                     |