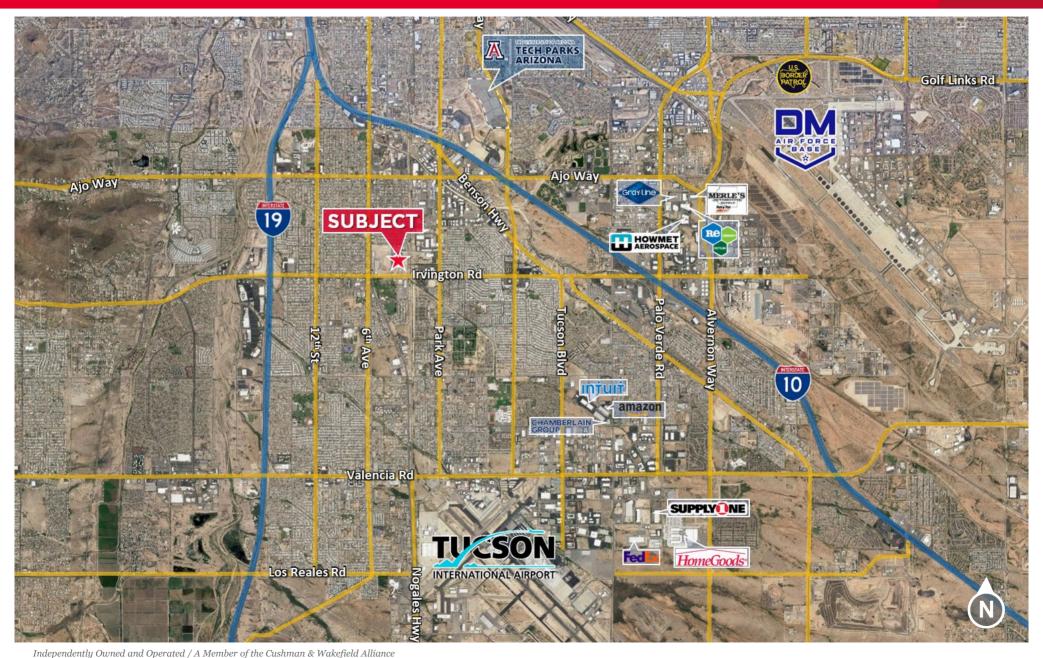

## FOR LEASE 401 E Irvington Rd

Tucson, Arizona 85714

New Warehouse for Lease – 85,000 SF on 4.97 Acres

Stephen D. Cohen Principal, Industrial Properties +1 520 546 2750 scohen@picor.com

### **Property Highlights**

- New Construction
- Front Park / Rear Load design
- Ample Parking
- · Dock High and Grade Level Truck Doors
- Park / Ajo Submarket
- Zoning: I-1

| Property Details    |                     |
|---------------------|---------------------|
| Parcel Size         | 4.97 Acres          |
| Clear Height        | 32'                 |
| Loading             | Grade and Dock High |
| Possession          | Q2 2025             |
| Projected Delivery  | 2025                |
| Assessor Parcel No. | 120-09-309B         |
|                     |                     |