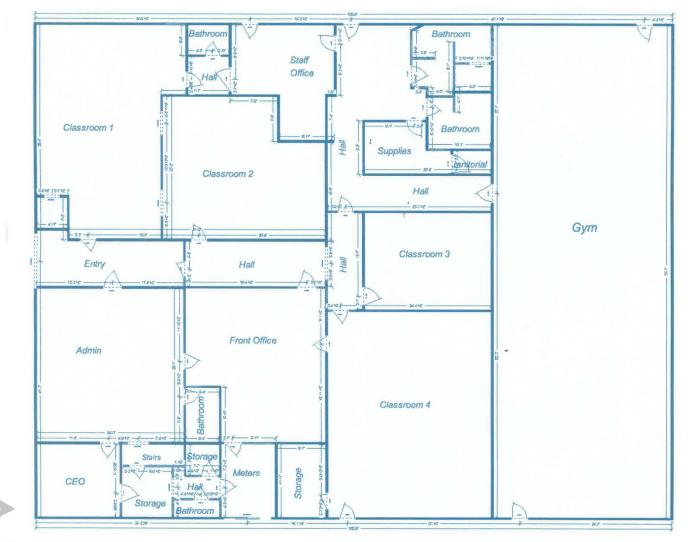

## BUILDING SIZE 8,351 SF

#### COMMENTS

- Former daycare/education facility including playground area
- Located in dense trade area
- Convenient Northwest location just off Oracle Road
- Zoning CB-1, Pima County
- Electrical service 800 amp 240V 3-Phase
- Traffic counts on Orange Grove Road 15,938 VPD (2020); Oracle Road 46,016 VPD (2020)