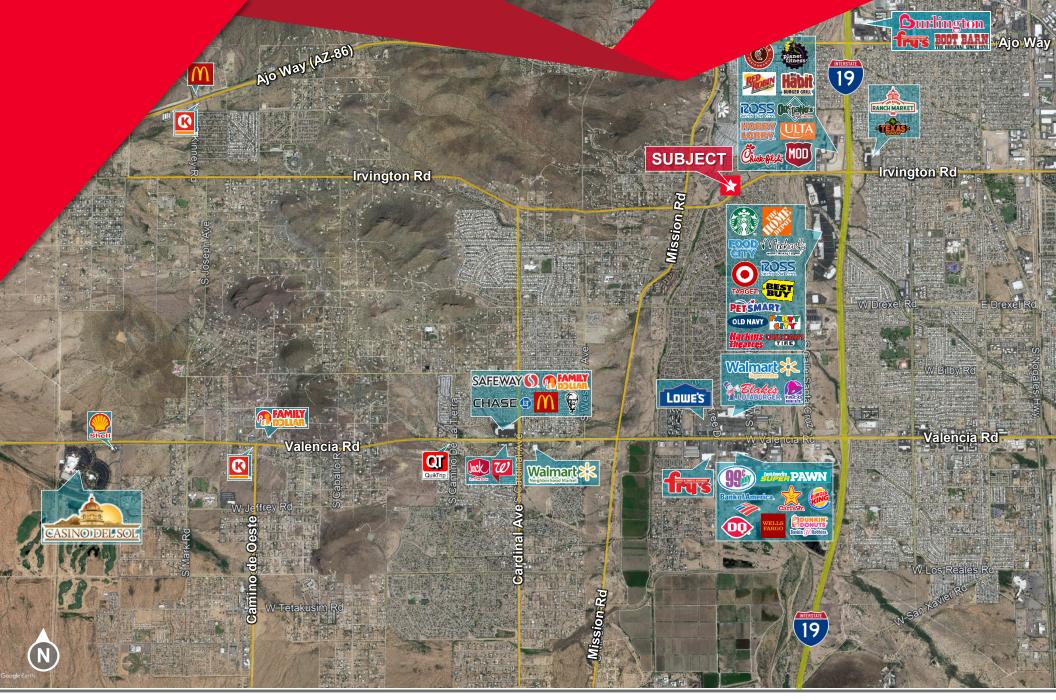

### **NEIGHBORING TENANTS**

Home Depot, Ross, Best Buy, Target, Starbucks, Food City, MOD, Chick-fil-A, Circle K, & More

### **COMMENTS**

- Irvington and I-10 location, just east of The Spectrum regional mall
- New build
- Traffic counts on Irvington Rd 32,885 VPD (2021)