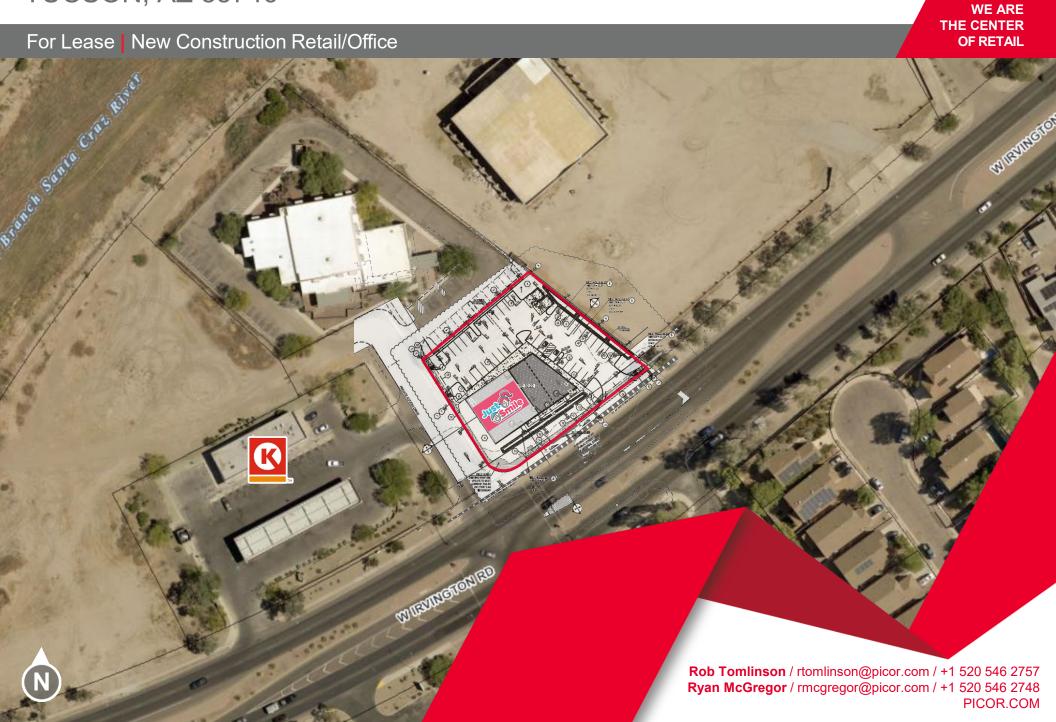

### **NEIGHBORING TENANTS**

Home Depot, Ross, Best Buy, Target, Starbucks, Food City, MOD, Chick-fil-A, Circle K, & More

### **COMMENTS**

- Irvington and I-10 location, just east of The Spectrum regional mall
- New build
- Traffic counts on Irvington Rd 32,885 VPD (2021)