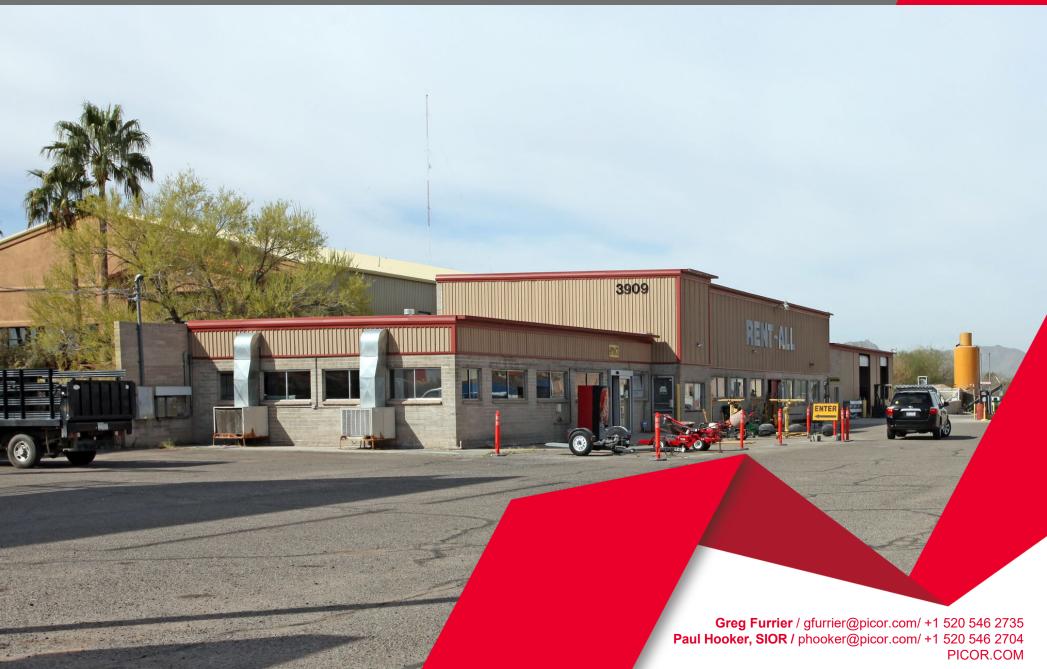

# 3909 N. ORACLE ROAD

**TUCSON, AZ 85705** 

WE ARE THE CENTER OF RETAIL

For Lease | Freestanding Retail With Yard

# 3909 N. ORACLE ROAD

TUCSON, AZ 85705

#### COMMENTS

- · Located at Oracle & Roger Roads
- Great Street Signage Visibly
- 1.91 Acre site
- Traffic counts on Oracle Road 54,284 VPD (2020)