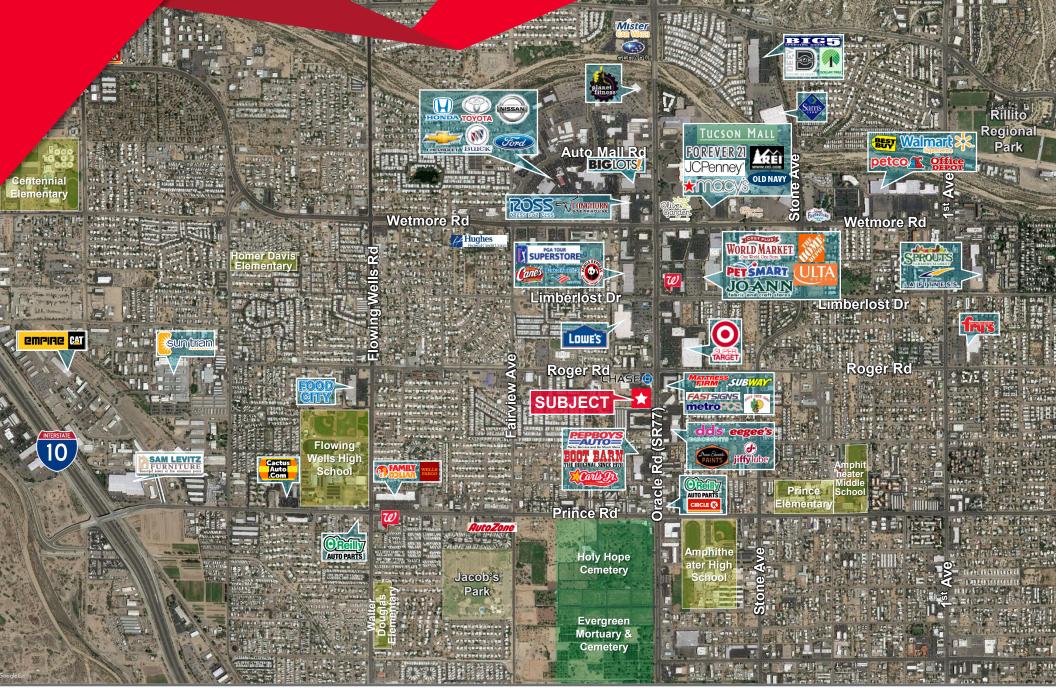

#### COMMENTS

- · Located at Oracle & Roger Roads
- Great Street Signage Visibly
- 1.91 Acre site
- Traffic counts on Oracle Road 54,284 VPD (2020)

### **AERIAL**

Independently Owned and Operated / A Member of the Cushman & Wakefield Alliance 5/27/2022

Cushman & Wakefield Copyright 2022. No warranty or representation, express or implied, is made to the accuracy or completeness of the information contained herein, and same is submitted subject to errors, omissions, change of price, rental or other conditions, withdrawal without notice, and to any special listing conditions imposed by the property owner(s). As applicable, we make no representation as to the condition of the property (or properties) in question.