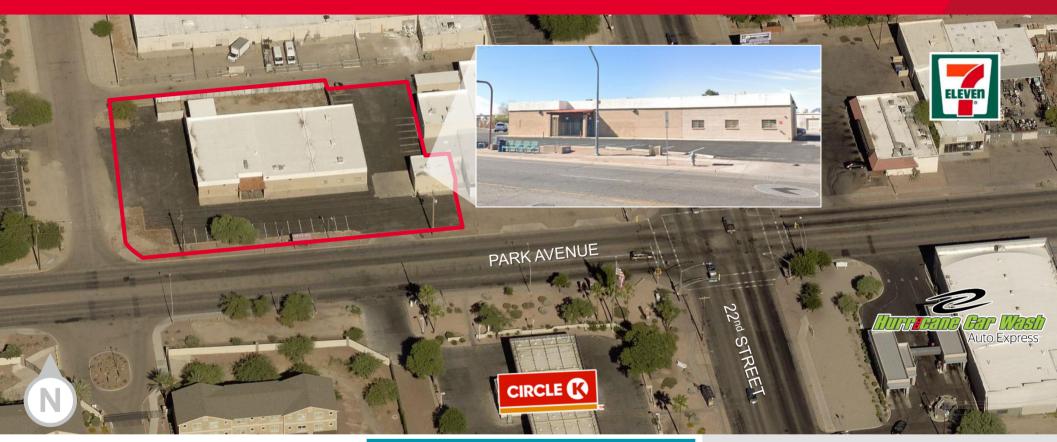

## for sublease 1270 S Park Avenue

Tucson, Arizona 85713

## **Property Highlights**

- Freestanding C-3 zoned showroom/office/warehouse building with yard area
- · Park Avenue frontage and identity
- Located within 1.5 miles of Interstate 10, Downtown Tucson, and the University of Arizona

| Property Details         |                                                                |
|--------------------------|----------------------------------------------------------------|
| Building Size            | 10,475 SF (Plus separate 810 SF storage building)              |
| Site Area                | 42,146 SF (0.97 Acres)                                         |
| Showroom/Office<br>Area: | Est 20%                                                        |
| Clear Height             | 12' to 13.5'                                                   |
| Power                    | 3-Phase available                                              |
| Loading                  | (6) Six 11'W x 10'H grade doors (1) One 12'W x 10'H grade door |
| Fire Sprinklers          | Yes                                                            |
| Zoning                   | C-2, City of Tucson                                            |