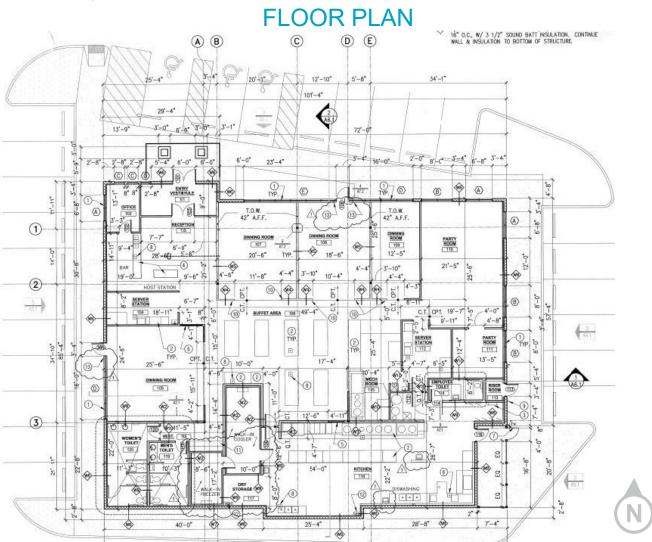

#### **BUILDING SIZE**

7,956 SF

#### COMMENTS

- · Freeway visibility
- Easy access
- · Strong local demographics
- Currently open and operating (do not disturb occupant)
- · Building signage and cosmetics are easily removable
- Traffic counts on Cortaro Road 21,070 VPD (2021); Interstate 10 96,171 VPD (2021)