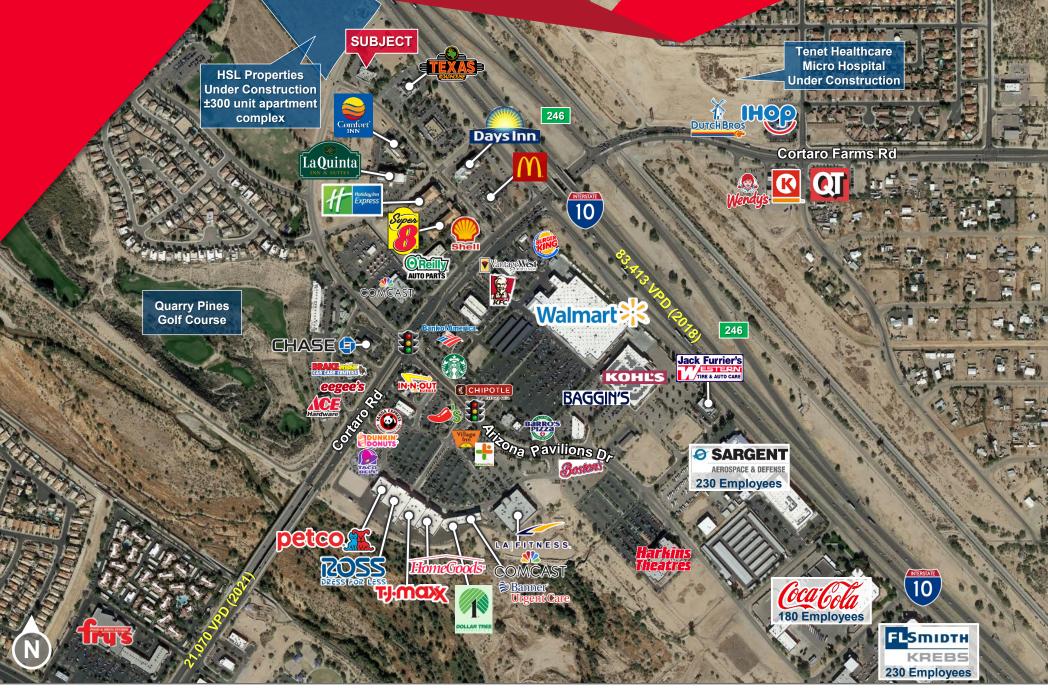

#### COMMENTS

- · Freeway visibility
- Easy access
- · Strong local demographics
- Currently open and operating (do not disturb occupant)
- · Building signage and cosmetics are easily removable
- Traffic counts on Cortaro Road 21,070 VPD (2021); Interstate 10 96,171 VPD (2021)

#### SITE PLAN

Independently Owned and Operated / A Member of the Cushman & Wakefield Alliance 11/6/2023

Cushman & Wakefield Copyright 2022. No warranty or representation, express or implied, is made to the accuracy or completeness of the information contained herein, and same is submitted subject to errors, omissions, change of price, rental or other conditions, withdrawal without notice, and to any special listing conditions imposed by the property owner(s). As applicable, we make no representation as to the condition of the property (or properties) in question.