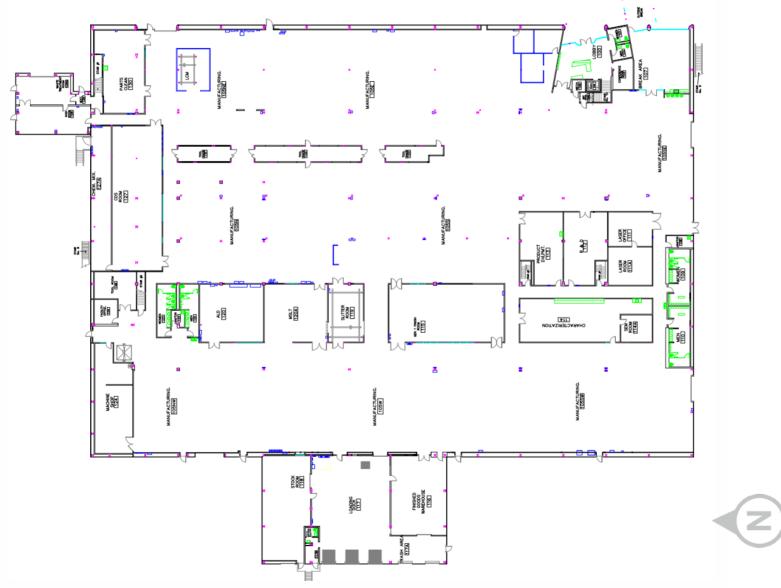

|
| Parcel Size      | ±13.83 acres                        |
| Clear Height     | 40 ft                               |
| Loading          | 3 grade-level and 5 dock-high doors |
| Zoning           | I-2, Tucson                         |
| Power            | 1200 amp at 13800 volts/3 phase     |
| Parking          | 196 (parking ratio: 1.94/1,000 SF)  |



Robert Glaser, CCIM, SIOR Principal, Industrial Properties +1 520 546 2707 rglaser@picor.com Jesse Blum Principal, Industrial Properties +1 520 546 2772 jblum@picor.com Alex Demeroutis Industrial Properties +1 520 546 2773 ademeroutis@picor.com

#### **PICOR Commercial Real Estate Services**

5151 E. Broadway Blvd, Suite 115 Tucson, Arizona 85711 phone: +1 520 748 7100 picor.com

Tucson, Arizona 85747

#### FLOOR PLAN - GROUND LEVEL





Tucson, Arizona 85747





Tucson, Arizona 85747

#### Aerial





Tucson, Arizona 85747