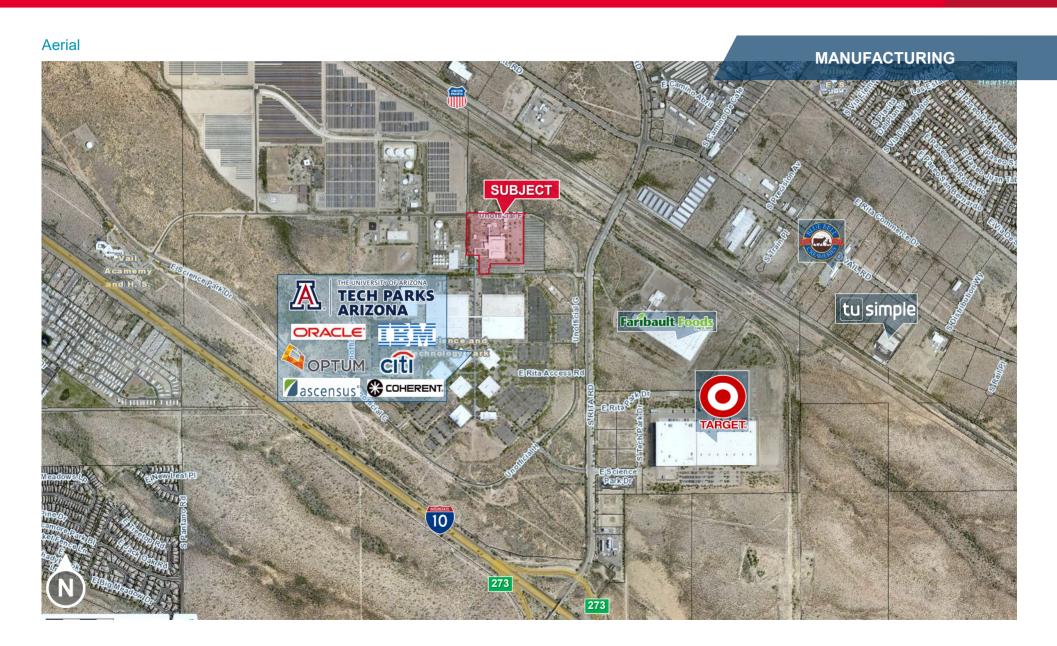

#### **Property Highlights**

- · Heavy power and manufacturing infrastructure
- Located in the rapidly developing SE submarket, adjacent to the University of Arizona Science and Tech Park
- High-end construction with high-image presence
- 10 miles to Tucson International Airport
- Two elevators available, one of which is a freight elevator that has a 1,000 pound capacity

#### Aerial

Tucson, Arizona 85747