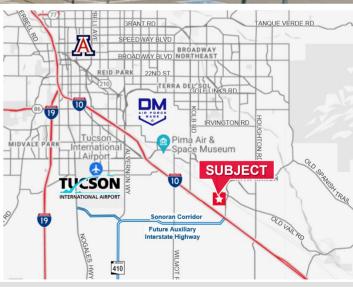

loping SE submarket, adjacent to the University of Arizona Science and Tech Park
- High-end construction with high-image presence
- 10 miles to Tucson International Airport
- Two elevators available, one of which is a freight elevator that has a 1,000 pound capacity

| Property Details |                                     |
|------------------|-------------------------------------|
| Building Size    | 116,898 SF                          |
| Parcel Size      | ±13.83 acres                        |
| Clear Height     | 40 ft                               |
| Loading          | 3 grade-level and 5 dock-high doors |
| Zoning           | I-2, Tucson                         |
| Power            | 1200 amp at 13800 volts/3 phase     |
| Parking          | 196 (parking ratio: 1.94/1,000 SF)  |



Robert Glaser, CCIM, SIOR Principal, Industrial Properties +1 520 546 2707 rglaser@picor.com Jesse Blum Principal, Industrial Properties +1 520 546 2772 jblum@picor.com Alex Demeroutis Industrial Properties +1 520 546 2773 ademeroutis@picor.com

#### **PICOR Commercial Real Estate Services**

5151 E. Broadway Blvd, Suite 115 Tucson, Arizona 85711 phone: +1 520 748 7100 picor.com

Tucson, Arizona 85747

#### FLOOR PLAN - GROUND LEVEL





Tucson, Arizona 85747





Tucson, Arizona 85747

#### Aerial





Tucson, Arizona 85747