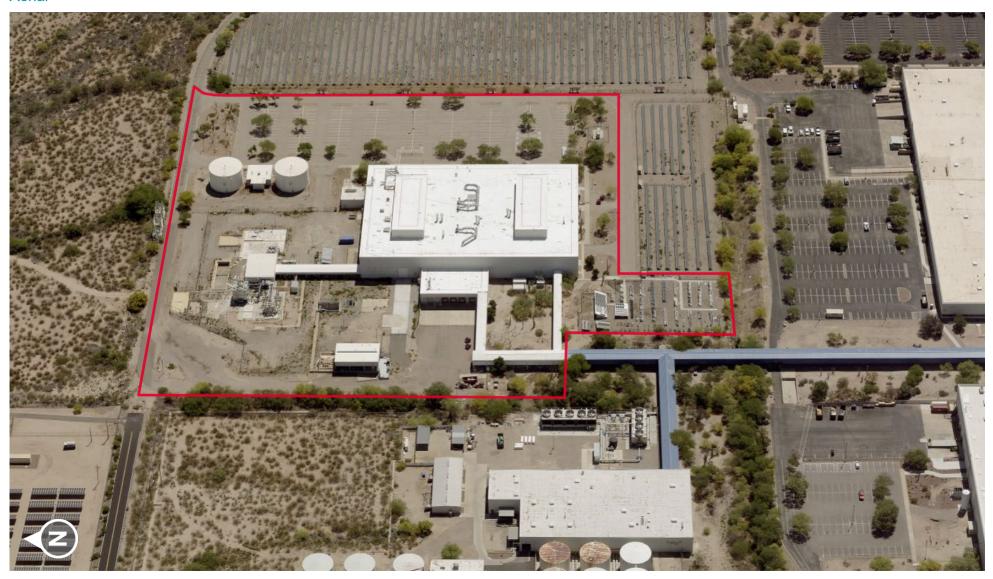

#### **Property Highlights**

- · Heavy power and manufacturing infrastructure
- Located in the rapidly developing SE submarket, adjacent to the University of Arizona Science and Tech Park
- High-end construction with high-image presence
- 10 miles to Tucson International Airport
- Two elevators available, one of which is a freight elevator that has a 1,000 pound capacity

| Property Details |                                     |
|------------------|-------------------------------------|
| Building Size    | 116,898 SF                          |
| Parcel Size      | ±13.83 acres                        |
| Clear Height     | 40 ft                               |
| Loading          | 3 grade-level and 5 dock-high doors |
| Zoning           | I-2, Tucson                         |
| Power            | 1200 amp at 13800 volts/3 phase     |
| Parking          | 196 (parking ratio: 1.94/1,000 SF)  |

#### Aerial

Tucson, Arizona 85747