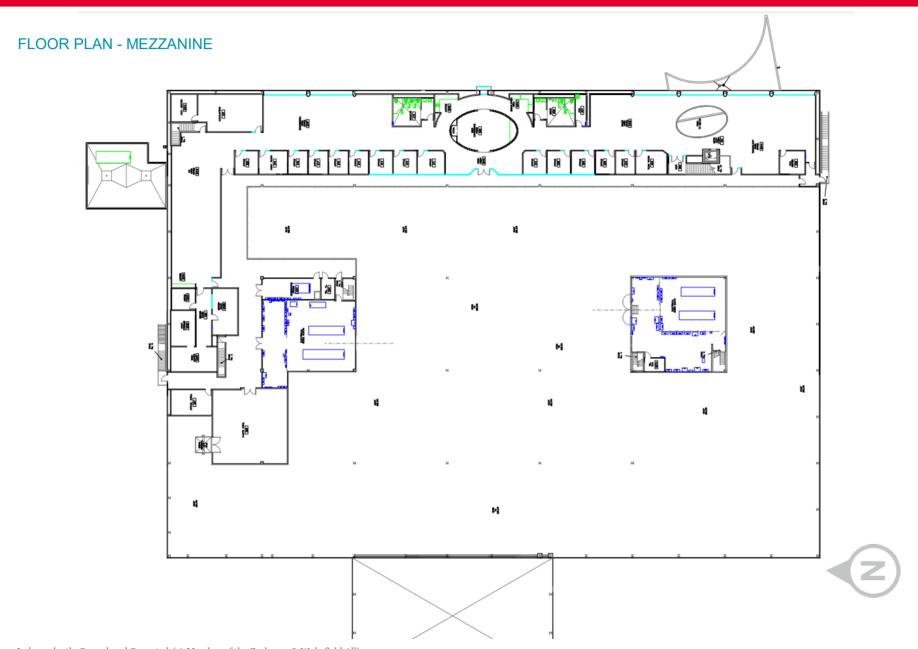

13.83 acres                        |
| Clear Height     | 40 ft                               |
| Loading          | 3 grade-level and 5 dock-high doors |
| Zoning           | I-2, Tucson                         |
| Power            | 1200 amp at 13800 volts/3 phase     |
| Parking          | 196 (parking ratio: 1.94/1,000 SF)  |



Robert Glaser, CCIM, SIOR Principal, Industrial Properties +1 520 546 2707 rglaser@picor.com Jesse Blum Principal, Industrial Properties +1 520 546 2772 jblum@picor.com Alex Demeroutis Industrial Properties +1 520 546 2773 ademeroutis@picor.com

#### **PICOR Commercial Real Estate Services**

5151 E. Broadway Blvd, Suite 115 Tucson, Arizona 85711 phone: +1 520 748 7100 picor.com

Tucson, Arizona 85747

#### FLOOR PLAN - GROUND LEVEL





Tucson, Arizona 85747





Tucson, Arizona 85747

#### Aerial





Tucson, Arizona 85747