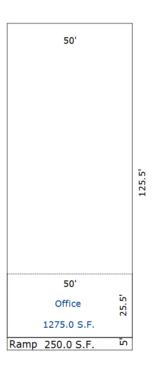

#### Floor Plan

### **Property Highlights**

- Great Location
- Unique Property
- 2.58 Acres fenced property
- · Immediate Possession
- \* Adjacent land parcel available

| Property Details    |                     |
|---------------------|---------------------|
| Warehouse Size      | 5,000 SF            |
| Office Size         | 1,275 SF            |
| Parcel Size         | 2.58 Acres          |
| Assessor Parcel No. | 120-09-3140         |
| Construction        | Metal               |
| Clear Height        | 16 ft               |
| Loading             | 17 docks + 1 ramp   |
| Zoning              | C-2, City of Tucson |
| Power               | 100 Amps            |
| Year Built          | 1990                |
| Sprinkler           | Yes                 |
| Parking             | Ample               |