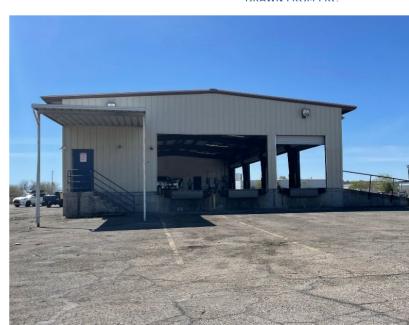

### 6,275 SF Truck Terminal Industrial Building Lease Rate: \$9,600/Month, MG

### **Property Highlights**

- Great Location
- Unique Property
- 2.58 Acres fenced property
- · Immediate Possession
- \* Adjacent land parcel available

| Property Details    |                     |
|---------------------|---------------------|
| Warehouse Size      | 5,000 SF            |
| Office Size         | 1,275 SF            |
| Parcel Size         | 2.58 Acres          |
| Assessor Parcel No. | 120-09-3140         |
| Construction        | Metal               |
| Clear Height        | 16 ft               |
| Loading             | 17 docks + 1 ramp   |
| Zoning              | C-2, City of Tucson |
| Power               | 100 Amps            |
| Year Built          | 1990                |
| Sprinkler           | Yes                 |
| Parking             | Ample               |

# FOR LEASE 285 E. Missouri Street

Tucson, Arizona 85714

Warehouse

**Dock Loading** 

Office

Dock & Ramp Loading

Independently Owned and Operated / A Member of the Cushman & Wakefield Alliance
Cushman & Wakefield Copyright 2022. No warranty or representation, express or implied, is made to the accuracy or completeness of the information contained herein, and same is submitted subject to errors, omissions, change of price, rental or other conditions, withdrawal without notice, and to any special listing conditions imposed by the property owner(s). As applicable, we make no representation as to the condition of the property (or properties) in question.