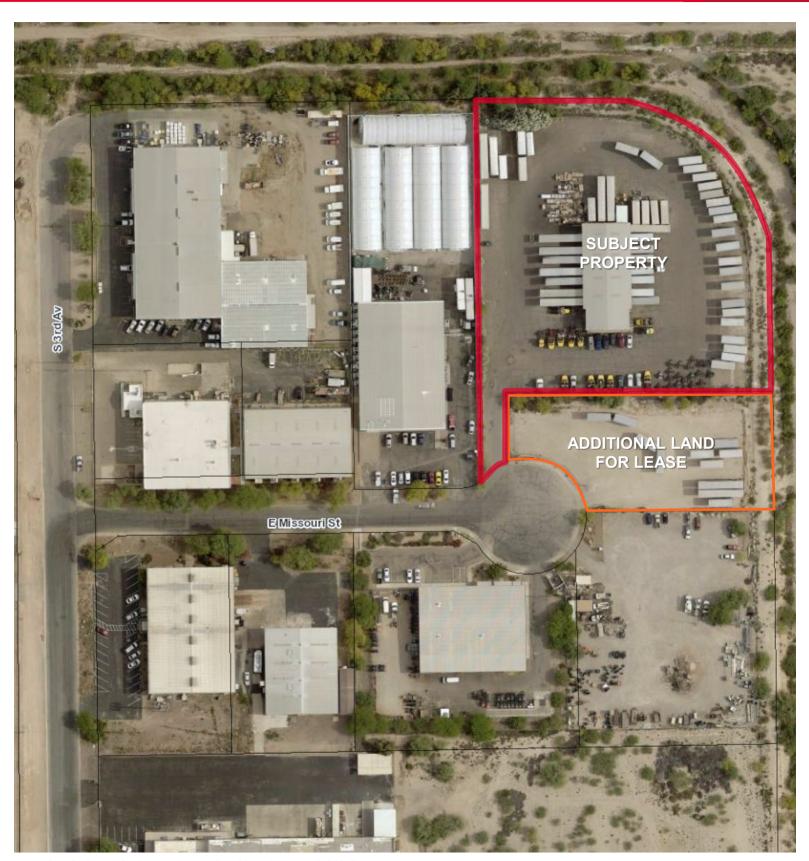

### **Property Highlights**

- Great Location
- Unique Property
- 2.58 Acres fenced property
- · Immediate Possession
- \* Adjacent land parcel available

| Property Details    |                     |
|---------------------|---------------------|
| Warehouse Size      | 5,000 SF            |
| Office Size         | 1,275 SF            |
| Parcel Size         | 2.58 Acres          |
| Assessor Parcel No. | 120-09-3140         |
| Construction        | Metal               |
| Clear Height        | 16 ft               |
| Loading             | 17 docks + 1 ramp   |
| Zoning              | C-2, City of Tucson |
| Power               | 100 Amps            |
| Year Built          | 1990                |
| Sprinkler           | Yes                 |
| Parking             | Ample               |

### 120-09-3140 285 F MISSOURI ST

TOTAL SQ FT 6275

#407 08/2017 DRAWN FROM PRC

For more information, please contact:

Cintya Denisse Angulo Garcia Commercial Properties +1 520 546 2736 dangulo@picor.com