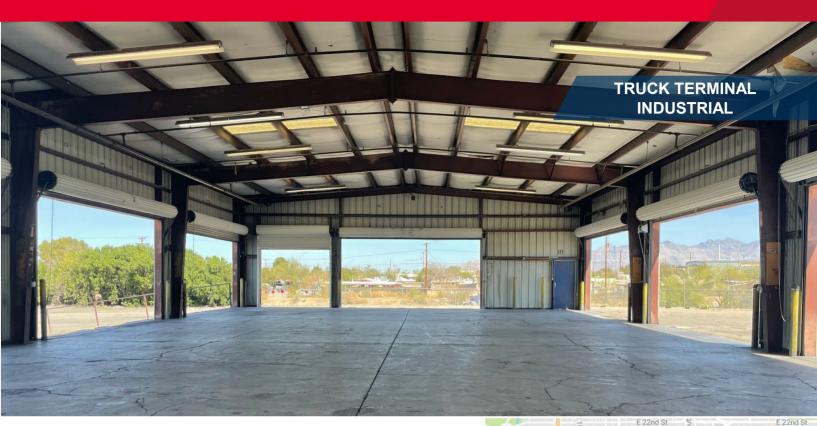

### 6,275 SF Truck Terminal Industrial Building Lease Rate: \$9,600/Month, MG

### **Property Highlights**

- Great Location
- Unique Property
- 2.58 Acres fenced property
- · Immediate Possession
- \* Adjacent land parcel available

| Property Details    |                     |
|---------------------|---------------------|
| Warehouse Size      | 5,000 SF            |
| Office Size         | 1,275 SF            |
| Parcel Size         | 2.58 Acres          |
| Assessor Parcel No. | 120-09-3140         |
| Construction        | Metal               |
| Clear Height        | 16 ft               |
| Loading             | 17 docks + 1 ramp   |
| Zoning              | C-2, City of Tucson |
| Power               | 100 Amps            |
| Year Built          | 1990                |
| Sprinkler           | Yes                 |
| Parking             | Ample               |

# FOR LEASE 285 E. Missouri Street

Tucson, Arizona 85714

Warehouse

**Dock Loading** 

Office

Dock & Ramp Loading

Independently Owned and Operated / A Member of the Cushman & Wakefield Alliance
Cushman & Wakefield Copyright 2022. No warranty or representation, express or implied, is made to the accuracy or completeness of the information contained herein, and same is submitted subject to errors, omissions, change of price, rental or other conditions, withdrawal without notice, and to any special listing conditions imposed by the property owner(s). As applicable, we make no representation as to the condition of the property (or properties) in question.