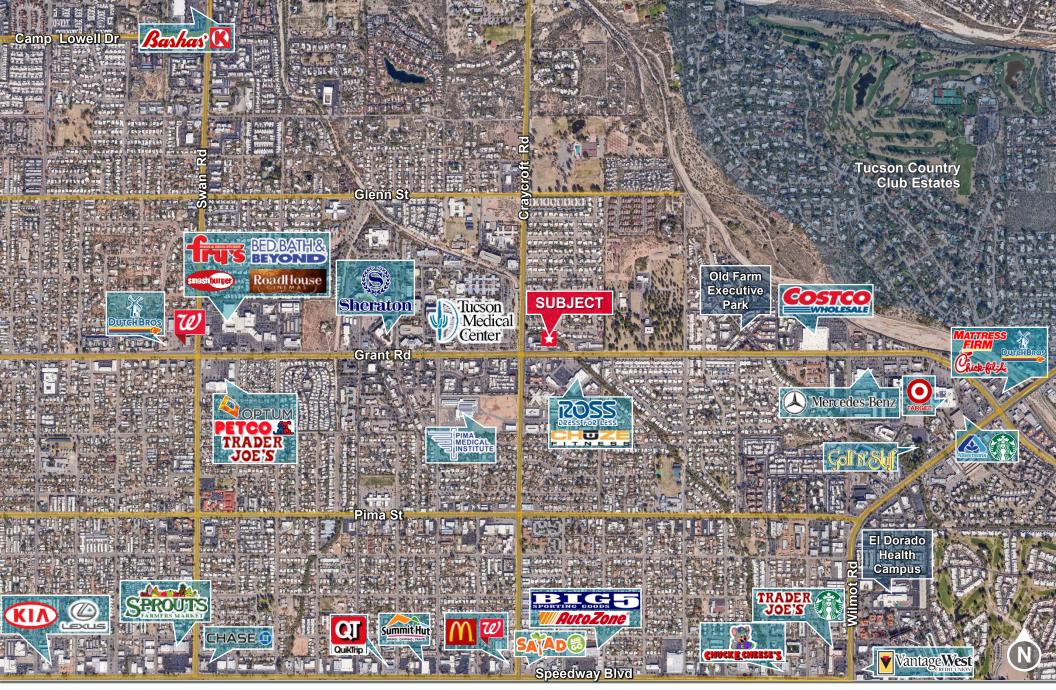

#### **NEIGHBORING TENANTS**

TMC, Pima Medical, Chuze, Ross, Costco, Bank of America & More

#### COMMENTS

- Infill redevelopment opportunity
- Turnkey buildout for dental office, but flexible for other retail, medical or professional uses
- Adjacent to TMC medical campus
- Property taxes \$9,852.68
- Traffic counts on Grant Rd 43,364 VPD (2021);
   Craycroft Rd 27,576 VPD (2021)