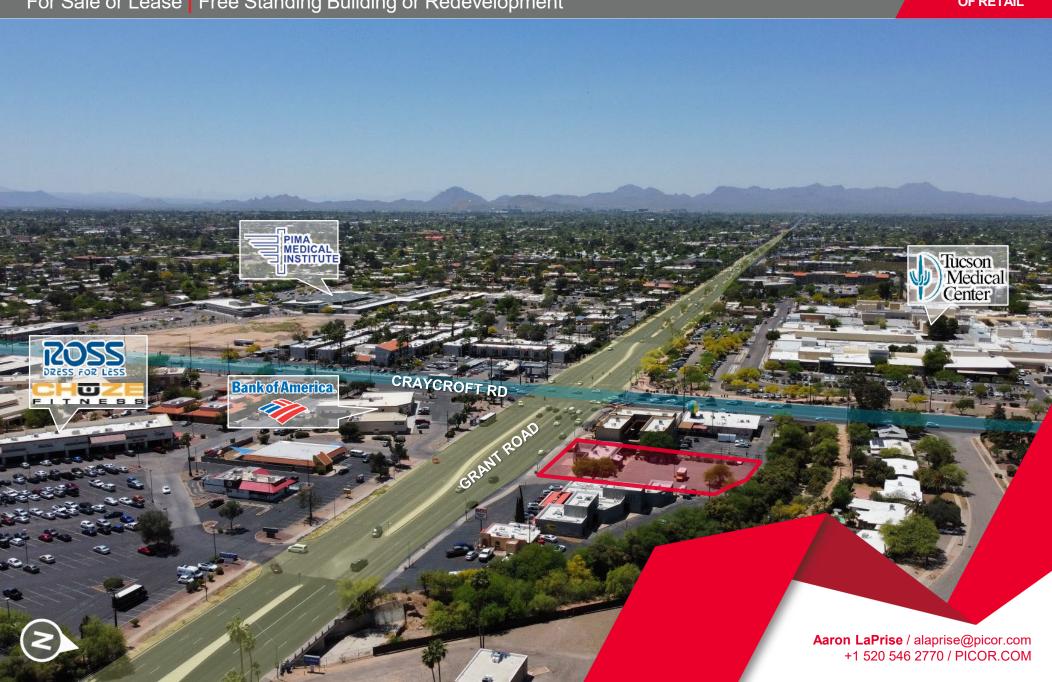

#### **NEIGHBORING TENANTS**

TMC, Pima Medical, Chuze, Ross, Costco, Bank of America & More

#### COMMENTS

- Infill redevelopment opportunity
- Turnkey buildout for dental office, but flexible for other retail, medical or professional uses
- Adjacent to TMC medical campus
- Property taxes \$9,852.68
- Traffic counts on Grant Rd 43,364 VPD (2021);
   Craycroft Rd 27,576 VPD (2021)