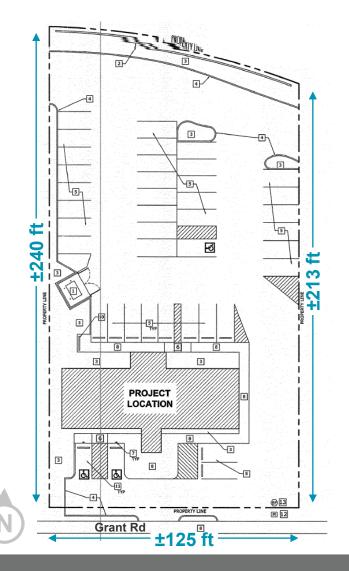

#### LOT SIZE

28,286 SF

#### COMMENTS

- Infill redevelopment opportunity
- Turnkey buildout for dental office, but flexible for other retail, medical or professional uses
- Adjacent to TMC medical campus
- Property taxes \$9,852.68
- Traffic counts on Grant Rd 43,364 VPD (2021);
   Craycroft Rd 27,576 VPD (2021)