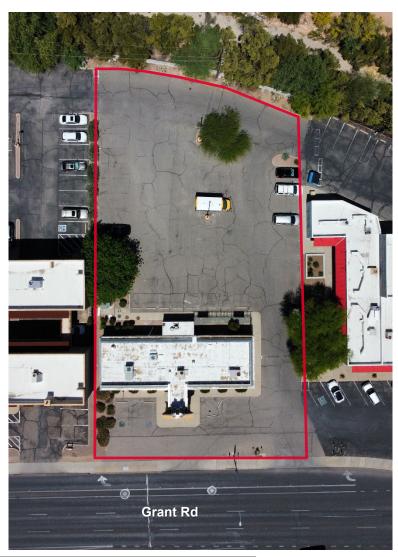

#### LOT SIZE

28,286 SF

#### COMMENTS

- Infill redevelopment opportunity
- Turnkey buildout for dental office, but flexible for other retail, medical or professional uses
- Adjacent to TMC medical campus
- Property taxes \$9,852.68
- Traffic counts on Grant Rd 43,364 VPD (2021);
   Craycroft Rd 27,576 VPD (2021)