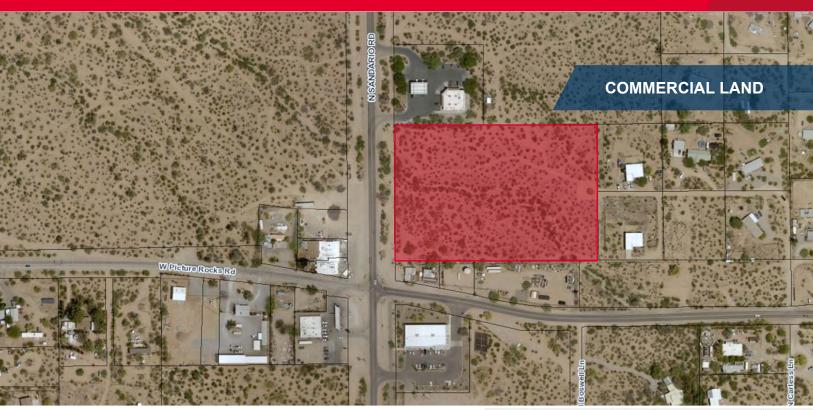

## FOR SALE 6840 N. Sandario Road

Picture Rocks, Arizona 85743

## 281,057 SF (6.45 Acres) Commercial Land Sale Price: \$600,000

### **Property Highlights**

- Pima County Comprehensive Land Use Plan has designated the property as Rural Activity Center.
- The purpose is to designate mixed use area where convenience goods and personal services are provided to rural residents on a daily or weekly basis.
- **Sewer:** Pima County does not have any sewer lines available to service the property. Site to be developed using septic system.
- Water: Avra Water Co-op has a 12 inch water line in Sandario Road.
- Gas: Southwest Gas has gas lines located along Picture Rocks Road and Sandario Road.

| 281,057 SF (6.45 Acres)   |
|---------------------------|
| \$600,000                 |
| 213-03-220H               |
| CB-1 & GR-1 (Pima County) |
|                           |

Rob Tomlinson Principal, Retail Properties +1 520 546 2757