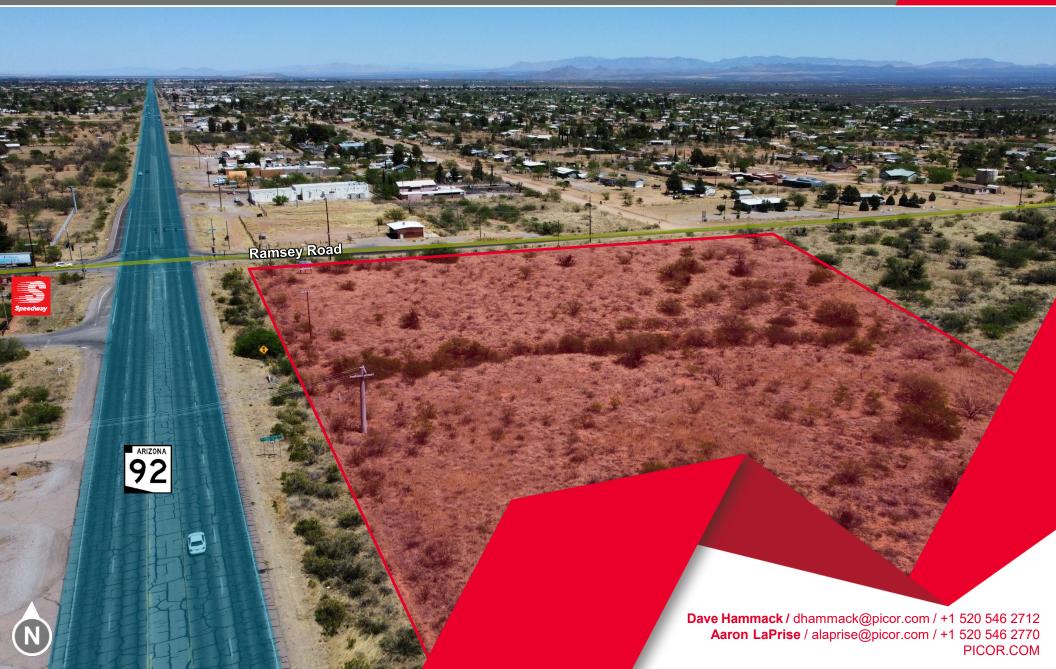

### **SEC RAMSEY RD & HIGHWAY 92**

SIERRA VISTA, AZ 85650

For Sale | Land for Sale with Highway 92 Frontage

WE ARE THE CENTER OF RETAIL

#### **COMMENTS**

- Frontage with main highway
- Traffic counts on Highway 92 19,732 VPD (2022);
  Ramsey Rd 4,422 VPD (2022)