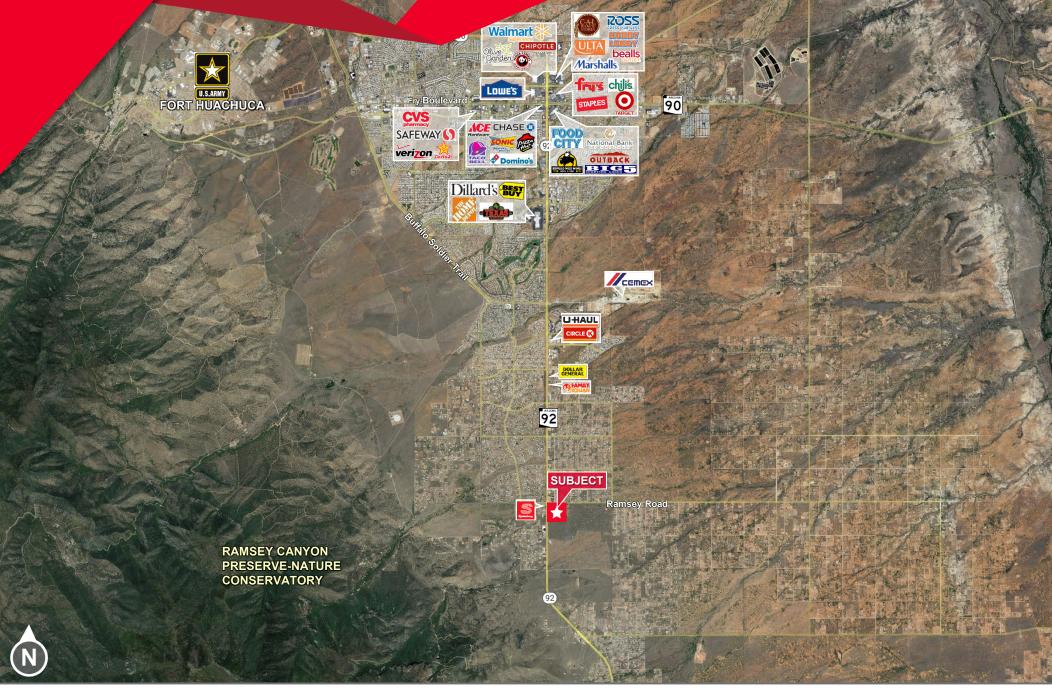

### **SEC RAMSEY RD & HIGHWAY 92**

SIERRA VISTA, AZ 85650

For Sale | Land for Sale with Highway 92 Frontage

WE ARE THE CENTER OF RETAIL

#### **COMMENTS**

- Frontage with main highway
- Traffic counts on Highway 92 19,732 VPD (2022);
  Ramsey Rd 4,422 VPD (2022)

#### **AERIAL**

Dave Hammack / dhammack@picor.com / +1 520 546 2712 Aaron LaPrise / alaprise@picor.com / +1 520 546 2770