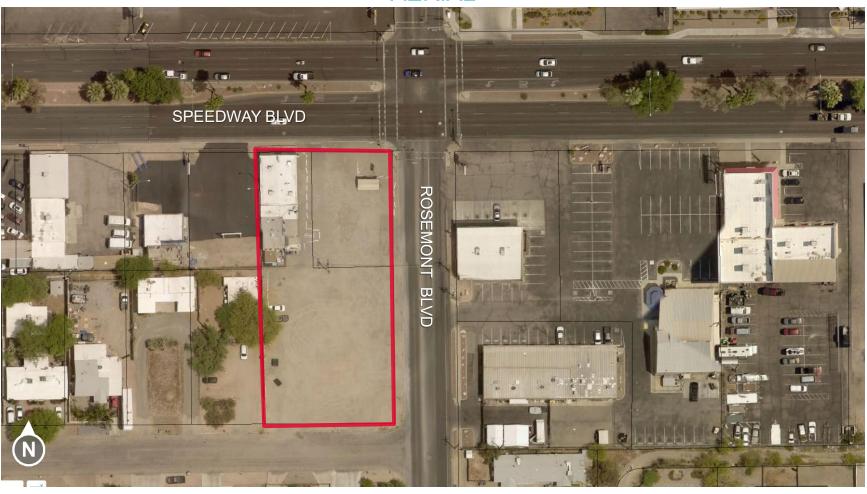

## **AERIAL**

Rob Tomlinson / rtomlinson@picor.com / +1 520 546 2757 Greg Furrier / gfurrier@picor.com / +1 520 546 2735

### LOT SIZE

30,000 SF

### TRAFFIC COUNTS

Speedway Blvd 33,372 VPD (2021) Rosemont Blvd 7,060 VPD (2021)