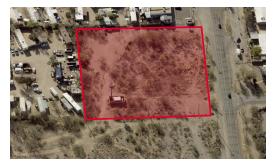

## 2555 W DREXEL RD TUCSON, AZ 85746

**SALE PRICE** \$215,000 (\$2.26 PSF)

LOT SIZE 94,744 SF

ZONING CB-1 (Light Commercial – Pima County)

#### **COMMENTS**

- Flat, easily developed site
- Commercial zoning
- Under served "pocket" market
- Cell site not included

Independently Owned and Operated / A Member of the Cushman & Wakefield Alliance 4/14/2023