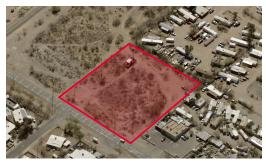

## 2555 W DREXEL RD TUCSON, AZ 85746

**SALE PRICE** \$215,000 (\$2.26 PSF)

LOT SIZE 94,744 SF

ZONING CB-1 (Light Commercial – Pima County)

#### **COMMENTS**

- Flat, easily developed site
- Commercial zoning
- Under served "pocket" market
- Cell site not included

Independently Owned and Operated / A Member of the Cushman & Wakefield Alliance 4/14/2023