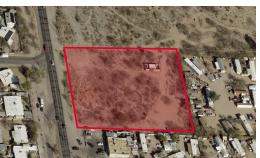

## 2555 W DREXEL RD TUCSON, AZ 85746

**SALE PRICE** \$215,000 (\$2.26 PSF)

LOT SIZE 94,744 SF

ZONING CB-1 (Light Commercial – Pima County)

#### **COMMENTS**

- Flat, easily developed site
- Commercial zoning
- Under served "pocket" market
- Cell site not included

Independently Owned and Operated / A Member of the Cushman & Wakefield Alliance 4/14/2023